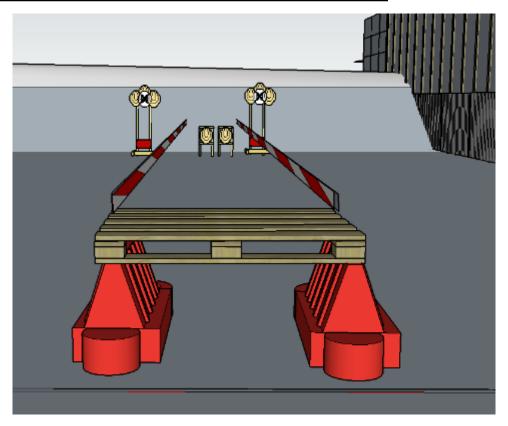

# 3. remember to get down

| CoF     | Comstock - Medium                    | Points     | 80 p   |
|---------|--------------------------------------|------------|--------|
| Targets | 8 paper, 2 no-shoot, Total 8 targets | Min rounds | 16     |
| Firearm | Mini Rifle                           | Match-%    | 13.56% |

| Procedure               | On start signal engage all targets as they become visible within the demarcated area. Red/white tape = walls extending up/down to infinity. Tirethreads/markings on ground = faultline. |
|-------------------------|-----------------------------------------------------------------------------------------------------------------------------------------------------------------------------------------|
| Starting position       | Standing in box facing downrange as demonstrated by RO                                                                                                                                  |
| Firearm ready condition | Rifle option 1 at hip level facing downrange                                                                                                                                            |
| Start on                | Audible signal                                                                                                                                                                          |
| Stop on                 | Last shot                                                                                                                                                                               |
| Penalties               | As per current edition of rules                                                                                                                                                         |
| Safety angles           | Left/right: box on ground, mark on wall close to road vertical: top of berm (logs), horizontal when reloading                                                                           |
| Setup notes             | Chartle Coard It https://shaatraaardi.com. 2005 00 00 0444                                                                                                                              |