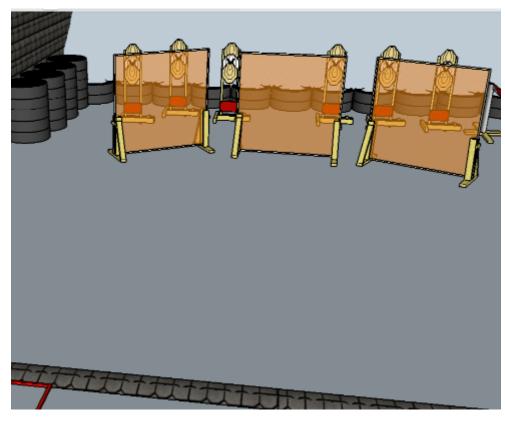

#### 4. Hide and Seek

| CoF     | Comstock - Long                        | Points     | 120 p  |
|---------|----------------------------------------|------------|--------|
| Targets | 12 paper, 6 no-shoot, Total 12 targets | Min rounds | 24     |
| Firearm | Mini Rifle                             | Match-%    | 20.34% |

| Procedure               | On start signal engage all targets as they become visible standing in box. Red/white tape = walls extending up/down to infinity. Tirethreads/markings on ground = faultline. |
|-------------------------|------------------------------------------------------------------------------------------------------------------------------------------------------------------------------|
| Starting position       | Standing in box facing downrange as demonstrated by RO                                                                                                                       |
| Firearm ready condition | Rifle option 1 at hip level facing downrange                                                                                                                                 |
| Start on                | Audible signal                                                                                                                                                               |
| Stop on                 | Last shot                                                                                                                                                                    |
| Penalties               | As per current edition of rules                                                                                                                                              |
| Safety angles           | Left/right: 90deg when facing berm, vertical: top of berm, horizontal when reloading                                                                                         |
| Setup notes             |                                                                                                                                                                              |