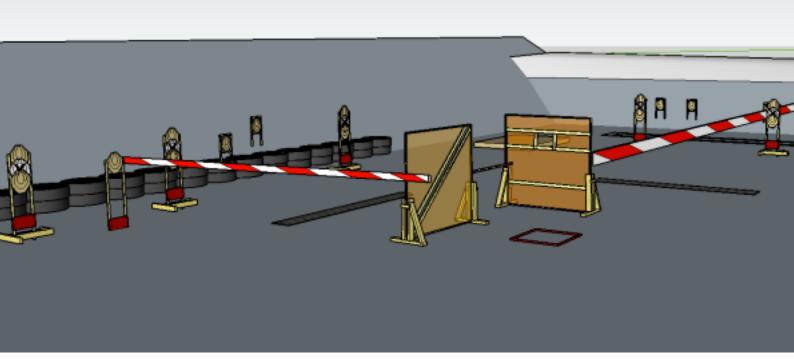

### 2. find em all

| CoF     | Comstock - Long                        | Points     | 160 p  |
|---------|----------------------------------------|------------|--------|
| Targets | 16 paper, 5 no-shoot, Total 16 targets | Min rounds | 32     |
| Firearm | Mini Rifle                             | Match-%    | 27.12% |

| Procedure               | On start signal engage all targets as they become visible within the demarcated area. Red/white tape = walls extending up/down to infinity. Tirethreads/markings on ground = faultline. |
|-------------------------|-----------------------------------------------------------------------------------------------------------------------------------------------------------------------------------------|
| Starting position       | Standing in box facing downrange as demonstrated by RO                                                                                                                                  |
| Firearm ready condition | Rifle option 1 at hip level facing downrange                                                                                                                                            |
| Start on                | Audible signal                                                                                                                                                                          |
| Stop on                 | Last shot                                                                                                                                                                               |
| Penalties               | As per current edition of rules                                                                                                                                                         |
| Safety angles           | Left/right: Mark on concrete block, mark on wall close to road vertical: top of berm (logs), horizontal when reloading                                                                  |
| Setup notes             |                                                                                                                                                                                         |