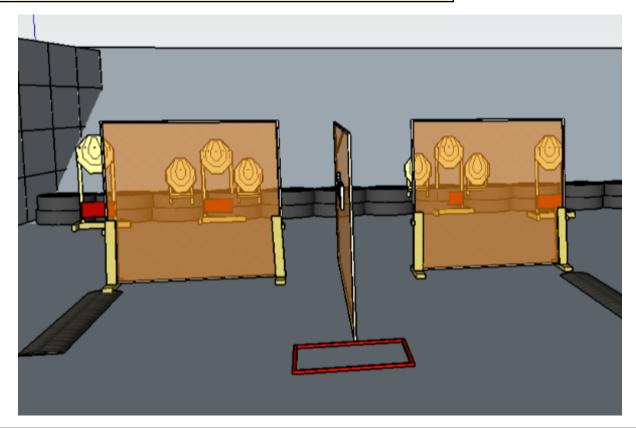

# 1. left and right

| CoF     | Comstock - Medium        | Points     | 70 p   |
|---------|--------------------------|------------|--------|
| Targets | 7 paper, Total 7 targets | Min rounds | 14     |
| Firearm | Mini Rifle               | Match-%    | 11.86% |

| Procedure               | On start signal engage all targets as they become visible within the demarcated area. Red/white tape = walls extending up/down to infinity. Tirethreads/markings on ground = faultline. |
|-------------------------|-----------------------------------------------------------------------------------------------------------------------------------------------------------------------------------------|
| Starting position       | Standing in box facing downrange as demonstrated by RO                                                                                                                                  |
| Firearm ready condition | Rifle option 1 at hip level facing downrange                                                                                                                                            |
| Start on                | Audible signal                                                                                                                                                                          |
| Stop on                 | Last shot                                                                                                                                                                               |
| Penalties               | As per current edition of rules                                                                                                                                                         |
| Safety angles           | Mark on concrete block, box on ground, vertical: top of berm, horizontal when reloading                                                                                                 |
| Setup notes             | Chaptin Coore it introduced according on a 2005 00 00 0444                                                                                                                              |