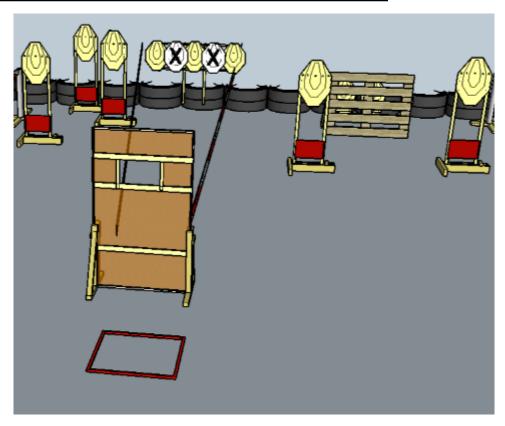

# 1. left and right

| CoF     | Comstock - Medium        | Points     | 70 p   |
|---------|--------------------------|------------|--------|
| Targets | 7 paper, Total 7 targets | Min rounds | 14     |
| Firearm | Mini Rifle               | Match-%    | 11.86% |

| Procedure               | On start signal engage all targets as they become visible within the demarcated area. Red/white tape = walls extending up/down to infinity. Tirethreads/markings on ground = faultline. |
|-------------------------|-----------------------------------------------------------------------------------------------------------------------------------------------------------------------------------------|
| Starting position       | Standing in box facing downrange as demonstrated by RO                                                                                                                                  |
| Firearm ready condition | Rifle option 1 at hip level facing downrange                                                                                                                                            |
| Start on                | Audible signal                                                                                                                                                                          |
| Stop on                 | Last shot                                                                                                                                                                               |
| Penalties               | As per current edition of rules                                                                                                                                                         |
| Safety angles           | Mark on concrete block, box on ground, vertical: top of berm, horizontal when reloading                                                                                                 |
| Setup notes             | Chaptin Coore it introduced according on a 2005 00 00 0444                                                                                                                              |