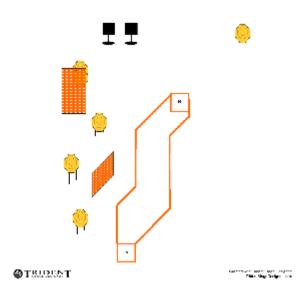

# 3. STAGE 3 FLATVAL

| CoF     | Comstock - Long                      | Points     | 140 p  |
|---------|--------------------------------------|------------|--------|
| Targets | 12 paper, 4 plates, Total 16 targets | Min rounds | 28     |
| Firearm | Pistol Caliber Carbine               | Match-%    | 34.15% |

| Procedure               | STANDING RELAXED I BOX B FACING DOWNRANGE PCC HOLD IN BOUTH HANDS AS APPENDIX E1 ALL SHOTS ON STEEL MUST BE FROM BOX B |
|-------------------------|------------------------------------------------------------------------------------------------------------------------|
| Starting position       | START IN BOX B                                                                                                         |
| Firearm ready condition | PCC OPTION 1                                                                                                           |
| Start on                | Audible signal                                                                                                         |
| Stop on                 | Last shot                                                                                                              |
| Penalties               | As per current edition of rules                                                                                        |
| Safety angles           | L/R RED STICK`S 90/90                                                                                                  |
| Setup notes             | COMSTOCK LONG  Shoot'n Score It https://shootnecoreit.com 2025-08-25-00:00                                             |