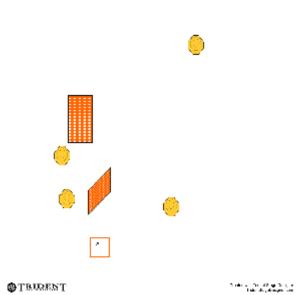

#### 1. STAGE 1 FLATVAL

STAGE 1 flatval

DUES CENT CHEED SHE CHIEBEN

STAGE 10 flatval

CHEED BY SHE CHIEBEN

CHEED BY SHE CHIEBEN

SOCIETATION

S

| CoF     | Comstock - Short         | Points     | 40 p  |
|---------|--------------------------|------------|-------|
| Targets | 4 paper, Total 4 targets | Min rounds | 8     |
| Firearm | Pistol Caliber Carbine   | Match-%    | 9.76% |

| Procedure               | STANDING RELAXED IN BOX A FACING DOWNRANGE PCC HOLD IN BOUTH HANDS AS APPENDIX E1 ALL SHOTS MUST BE FROM WITHIN BOX A |
|-------------------------|-----------------------------------------------------------------------------------------------------------------------|
| Starting position       | BOX A                                                                                                                 |
| Firearm ready condition | PCC OPTION 2                                                                                                          |
| Start on                | Audible signal                                                                                                        |
| Stop on                 | Last shot                                                                                                             |
| Penalties               | As per current edition of rules                                                                                       |
| Safety angles           | L/R RED STICK`S 90/90                                                                                                 |
| Setup notes             | COMSTOCK SHORT                                                                                                        |