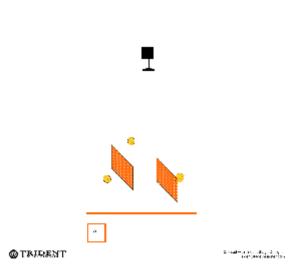

# 4. STAGE 4 FLATVAL

| CoF     | Comstock - Short                   | Points     | 35 p  |
|---------|------------------------------------|------------|-------|
| Targets | 3 paper, 1 plates, Total 4 targets | Min rounds | 7     |
| Firearm | Pistol Caliber Carbine             | Match-%    | 8.54% |

| Procedure               | STANDING RELAXED FACING DOWNRANGE PCC HOLD IN BOUTH HANDS AS APPENDIX E1 ALL SHOTS MUST BE FROM WITHIN THE DESIGNATED AREA. |
|-------------------------|-----------------------------------------------------------------------------------------------------------------------------|
| Starting position       | START IN BOX A                                                                                                              |
| Firearm ready condition | PCC OPTION 3                                                                                                                |
| Start on                | Audible signal                                                                                                              |
| Stop on                 | Last shot                                                                                                                   |
| Penalties               | As per current edition of rules                                                                                             |
| Safety angles           | L/R RED STICK`S 90/90                                                                                                       |
| Setup notes             | COMSTOCK SHORT  Shoot'n Score It https://shootnecoreit.com 2025-08-25-00:00                                                 |