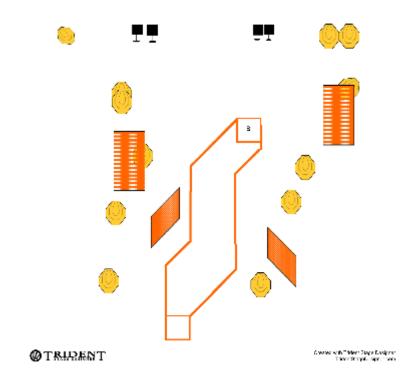

# 4. STAGE 4 FLATVAL

| CoF     | Comstock - Short                   | Points     | 35 p  |
|---------|------------------------------------|------------|-------|
| Targets | 3 paper, 1 plates, Total 4 targets | Min rounds | 7     |
| Firearm | Pistol Caliber Carbine             | Match-%    | 8.54% |

| Procedure               | STANDING RELAXED FACING DOWNRANGE PCC HOLD IN BOUTH HANDS AS APPENDIX E1 ALL SHOTS MUST BE FROM WITHIN THE DESIGNATED AREA. |
|-------------------------|-----------------------------------------------------------------------------------------------------------------------------|
| Starting position       | START IN BOX A                                                                                                              |
| Firearm ready condition | PCC OPTION 3                                                                                                                |
| Start on                | Audible signal                                                                                                              |
| Stop on                 | Last shot                                                                                                                   |
| Penalties               | As per current edition of rules                                                                                             |
| Safety angles           | L/R RED STICK`S 90/90                                                                                                       |
| Setup notes             | COMSTOCK SHORT  Shoot'n Score It https://shootnecoreit.com 2025-08-25-00:00                                                 |