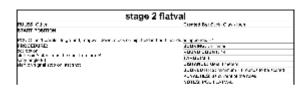

### 2. STAGE 2 FLATVAL

| CoF     | Comstock - Medium                  | Points     | 70 p   |
|---------|------------------------------------|------------|--------|
| Targets | 6 paper, 2 plates, Total 8 targets | Min rounds | 14     |
| Firearm | Pistol Caliber Carbine             | Match-%    | 17.07% |

| Procedure               | STANDING RELAXED FACING DOWNRANGE PCC HOLD IN BOUTH HANDS AS APPENDIX E1 ALL SHOTS ON STEEL MUST BE SHOT FROM BOX B |
|-------------------------|---------------------------------------------------------------------------------------------------------------------|
| Starting position       | Start anywhere within the demarked area.                                                                            |
| Firearm ready condition | PCC OPTION 1                                                                                                        |
| Start on                | Audible signal                                                                                                      |
| Stop on                 | Last shot                                                                                                           |
| Penalties               | As per current edition of rules                                                                                     |
| Safety angles           | L/R RED STICK`S 90/90                                                                                               |
| Setup notes             | COMSTOCK MEDIUM                                                                                                     |