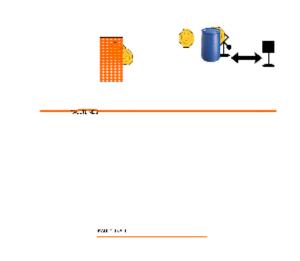

### **5. STAGE 5 FLATVAL**

| CoF     | Comstock - Short                               | Points     | 45 p   |
|---------|------------------------------------------------|------------|--------|
| Targets | 4 paper, 1 plates, 2 no-shoot, Total 5 targets | Min rounds | 9      |
| Firearm | Pistol Caliber Carbine                         | Match-%    | 10.98% |

| Procedure               | STANDING RELAXED FACING DOWNRANGE PCC HOLD IN BOUTH HANDS AS APPENDIX E1 ALL SHOTS MUST BE FROM WITHINN THE DESIGNATED AREA ALL SHOTS MUST BE FROM BEHIND FAULTLINE 2 |
|-------------------------|-----------------------------------------------------------------------------------------------------------------------------------------------------------------------|
| Starting position       | START BEHIND FAULTLINE 1                                                                                                                                              |
| Firearm ready condition | PCC OPTION 1                                                                                                                                                          |
| Start on                | Audible signal                                                                                                                                                        |
| Stop on                 | Last shot                                                                                                                                                             |
| Penalties               | As per current edition of rules                                                                                                                                       |
| Safety angles           | L/R RED STICK`S 90/90                                                                                                                                                 |
| Setup notes             | COMSTOCK SHORT  Short's Search & https://obsetseagrait.com 2025 09 25 00:00                                                                                           |