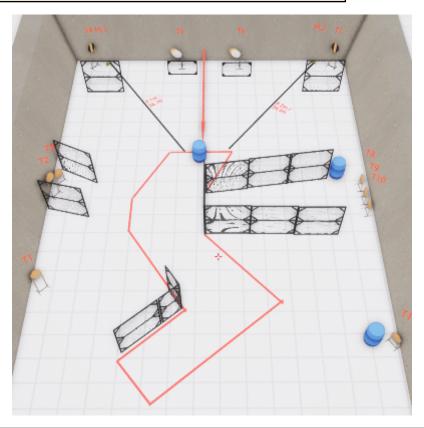

# 6. Stor Pistol - højre

| CoF     | Comstock - Short                             | Points     | 60 p  |
|---------|----------------------------------------------|------------|-------|
| Targets | 5 paper, 1 popper, 1 plates, Total 7 targets | Min rounds | 12    |
| Firearm | Handgun                                      | Match-%    | 7.06% |

| Procedure             | After start signal, engage targets. P1 activates T3 which remain visible at rest. |
|-----------------------|-----------------------------------------------------------------------------------|
| Starting position     | Anywhere as demonstrated                                                          |
| Firearm ready         |                                                                                   |
| condition<br>Start on | Audible signal                                                                    |
|                       | / Addible digital                                                                 |
| Stop on               |                                                                                   |
| Penalties             |                                                                                   |
| Safety angles         |                                                                                   |
| Setup notes           | Plate 1 can only be shot through gray barrel.                                     |