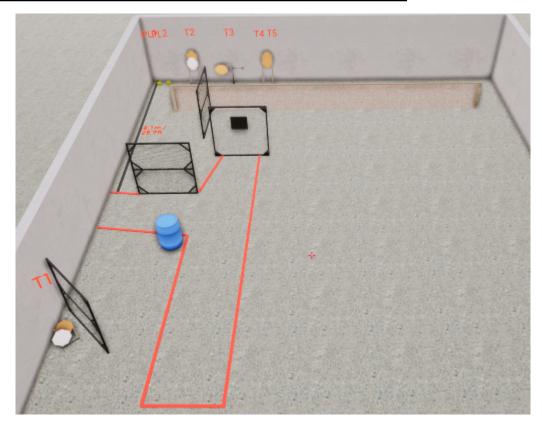

## 3. Hesteskoen

| CoF     | Comstock - Medium                    | Points     | 120 p  |
|---------|--------------------------------------|------------|--------|
| Targets | 11 paper, 2 plates, Total 13 targets | Min rounds | 24     |
| Firearm | Handgun                              | Match-%    | 14.12% |

| Procedure               | After start signal, engage targets. Pulling rope activates T5 and T6, which remains visible at rest. |
|-------------------------|------------------------------------------------------------------------------------------------------|
| Starting position       | Anywhere as demonstrated                                                                             |
| Firearm ready condition |                                                                                                      |
| Start on                | Audible signal                                                                                       |
| Stop on                 |                                                                                                      |
| Penalties               |                                                                                                      |
| Safety angles           |                                                                                                      |
| Setup notes             |                                                                                                      |