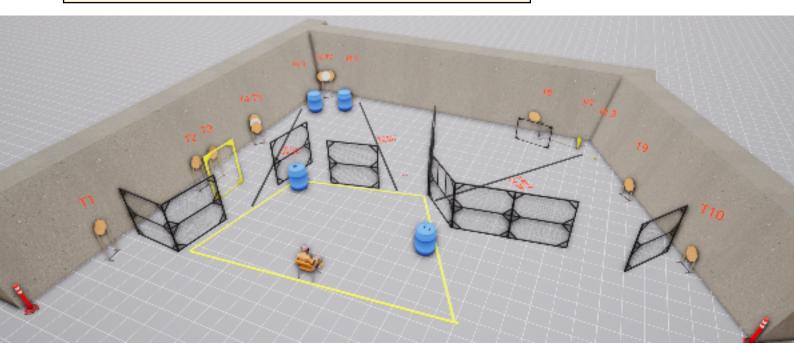

# 1. Hulningen

| CoF     | Comstock - Medium                              | Points     | 120 p  |
|---------|------------------------------------------------|------------|--------|
| Targets | 10 paper, 1 popper, 3 plates, Total 14 targets | Min rounds | 24     |
| Firearm | Handgun                                        | Match-%    | 14.12% |

| Procedure               | After start signal engage targets. T2 and T3 are covered by soft cover. P1 activates T8 which is visible at rest. |
|-------------------------|-------------------------------------------------------------------------------------------------------------------|
| Starting position       | Sitting on chair leaning against back. Hands on head as demonstrated.                                             |
| Firearm ready condition | (Loaded and holstered). All extra magazines to be used are placed on barrels.                                     |
| Start on                | Audible signal                                                                                                    |
| Stop on                 |                                                                                                                   |
| Penalties               |                                                                                                                   |
| Safety angles           | Flags on both sides.                                                                                              |
| Setup notes             |                                                                                                                   |