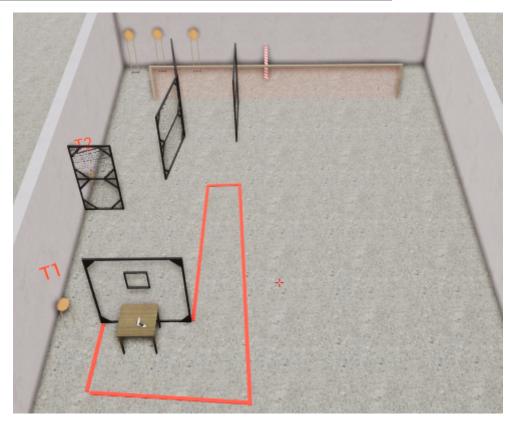

# 1. Hulningen

| CoF     | Comstock - Medium                              | Points     | 120 p  |
|---------|------------------------------------------------|------------|--------|
| Targets | 10 paper, 1 popper, 3 plates, Total 14 targets | Min rounds | 24     |
| Firearm | Handgun                                        | Match-%    | 14.12% |

| Procedure               | After start signal engage targets. T2 and T3 are covered by soft cover. P1 activates T8 which is visible at rest. |
|-------------------------|-------------------------------------------------------------------------------------------------------------------|
| Starting position       | Sitting on chair leaning against back. Hands on head as demonstrated.                                             |
| Firearm ready condition | (Loaded and holstered). All extra magazines to be used are placed on barrels.                                     |
| Start on                | Audible signal                                                                                                    |
| Stop on                 |                                                                                                                   |
| Penalties               |                                                                                                                   |
| Safety angles           | Flags on both sides.                                                                                              |
| Setup notes             |                                                                                                                   |