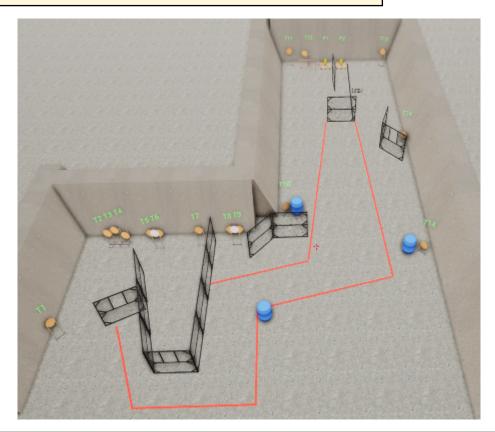

## 3. Hesteskoen

| CoF     | Comstock - Medium                    | Points     | 120 p  |
|---------|--------------------------------------|------------|--------|
| Targets | 11 paper, 2 plates, Total 13 targets | Min rounds | 24     |
| Firearm | Handgun                              | Match-%    | 14.12% |

| Procedure               | After start signal, engage targets. Pulling rope activates T5 and T6, which remains visible at rest. |
|-------------------------|------------------------------------------------------------------------------------------------------|
| Starting position       | Anywhere as demonstrated                                                                             |
| Firearm ready condition |                                                                                                      |
| Start on                | Audible signal                                                                                       |
| Stop on                 |                                                                                                      |
| Penalties               |                                                                                                      |
| Safety angles           |                                                                                                      |
| Setup notes             |                                                                                                      |