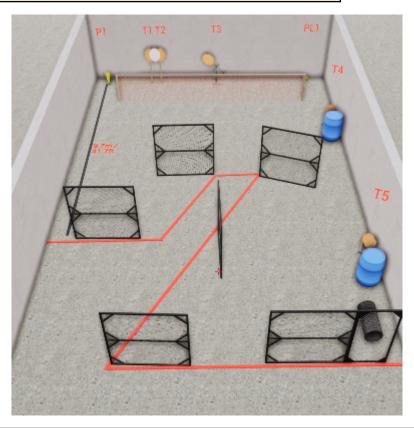

# 2. Hjørnet

| CoF     | Comstock - Long                                | Points     | 160 p  |
|---------|------------------------------------------------|------------|--------|
| Targets | 12 paper, 5 popper, 3 plates, Total 20 targets | Min rounds | 32     |
| Firearm | Handgun                                        | Match-%    | 18.82% |

| Procedure             | After start signal, engage targets. P5 activates T10 which remains visible at rest. |
|-----------------------|-------------------------------------------------------------------------------------|
| Starting position     | Anywhere as demonstrated                                                            |
| Firearm ready         |                                                                                     |
| condition<br>Start on | Audible signal                                                                      |
|                       | Addible signal                                                                      |
| Stop on               |                                                                                     |
| Penalties             |                                                                                     |
| Safety angles         |                                                                                     |
| Setup notes           | Chaptin Coase It https://shaatraaasit.com. 2005 00 00 45:24                         |