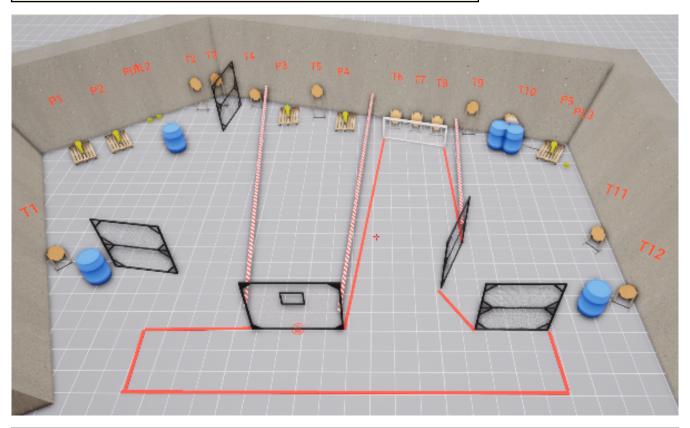

### 4. Hullet

| CoF     | Comstock - Long                      | Points     | 160 p  |
|---------|--------------------------------------|------------|--------|
| Targets | 15 paper, 2 popper, Total 17 targets | Min rounds | 32     |
| Firearm | Handgun                              | Match-%    | 18.82% |

| Procedure             | After start signal, engage targets. P1 and P2 both activates T12 which remains visible at rest.                                                                                                                                                                                                                                                                                                                                                                                                                                                                                                                                                                                                                                                                                                                                                                                                                                                                                                                                                                                                                                                                                                                                                                                                                                                                                                                                                                                                                                                                                                                                                                                                                                                                                                                                                                                                                                                                                                                                                                                                                                |
|-----------------------|--------------------------------------------------------------------------------------------------------------------------------------------------------------------------------------------------------------------------------------------------------------------------------------------------------------------------------------------------------------------------------------------------------------------------------------------------------------------------------------------------------------------------------------------------------------------------------------------------------------------------------------------------------------------------------------------------------------------------------------------------------------------------------------------------------------------------------------------------------------------------------------------------------------------------------------------------------------------------------------------------------------------------------------------------------------------------------------------------------------------------------------------------------------------------------------------------------------------------------------------------------------------------------------------------------------------------------------------------------------------------------------------------------------------------------------------------------------------------------------------------------------------------------------------------------------------------------------------------------------------------------------------------------------------------------------------------------------------------------------------------------------------------------------------------------------------------------------------------------------------------------------------------------------------------------------------------------------------------------------------------------------------------------------------------------------------------------------------------------------------------------|
| Starting position     | Starting anywhere as demonstrated                                                                                                                                                                                                                                                                                                                                                                                                                                                                                                                                                                                                                                                                                                                                                                                                                                                                                                                                                                                                                                                                                                                                                                                                                                                                                                                                                                                                                                                                                                                                                                                                                                                                                                                                                                                                                                                                                                                                                                                                                                                                                              |
| Firearm ready         |                                                                                                                                                                                                                                                                                                                                                                                                                                                                                                                                                                                                                                                                                                                                                                                                                                                                                                                                                                                                                                                                                                                                                                                                                                                                                                                                                                                                                                                                                                                                                                                                                                                                                                                                                                                                                                                                                                                                                                                                                                                                                                                                |
| condition<br>Start on | Audible signal                                                                                                                                                                                                                                                                                                                                                                                                                                                                                                                                                                                                                                                                                                                                                                                                                                                                                                                                                                                                                                                                                                                                                                                                                                                                                                                                                                                                                                                                                                                                                                                                                                                                                                                                                                                                                                                                                                                                                                                                                                                                                                                 |
|                       | Additional Control of the Control of |
| Stop on               |                                                                                                                                                                                                                                                                                                                                                                                                                                                                                                                                                                                                                                                                                                                                                                                                                                                                                                                                                                                                                                                                                                                                                                                                                                                                                                                                                                                                                                                                                                                                                                                                                                                                                                                                                                                                                                                                                                                                                                                                                                                                                                                                |
| Penalties             |                                                                                                                                                                                                                                                                                                                                                                                                                                                                                                                                                                                                                                                                                                                                                                                                                                                                                                                                                                                                                                                                                                                                                                                                                                                                                                                                                                                                                                                                                                                                                                                                                                                                                                                                                                                                                                                                                                                                                                                                                                                                                                                                |
| Safety angles         |                                                                                                                                                                                                                                                                                                                                                                                                                                                                                                                                                                                                                                                                                                                                                                                                                                                                                                                                                                                                                                                                                                                                                                                                                                                                                                                                                                                                                                                                                                                                                                                                                                                                                                                                                                                                                                                                                                                                                                                                                                                                                                                                |
| Setup notes           | On drawing there are 2 x T14. The rightmost T14 should be T15.                                                                                                                                                                                                                                                                                                                                                                                                                                                                                                                                                                                                                                                                                                                                                                                                                                                                                                                                                                                                                                                                                                                                                                                                                                                                                                                                                                                                                                                                                                                                                                                                                                                                                                                                                                                                                                                                                                                                                                                                                                                                 |