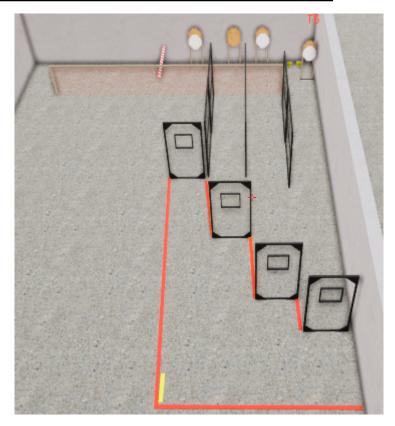

### 4. Hullet

| CoF     | Comstock - Long                      | Points     | 160 p  |
|---------|--------------------------------------|------------|--------|
| Targets | 15 paper, 2 popper, Total 17 targets | Min rounds | 32     |
| Firearm | Handgun                              | Match-%    | 18.82% |

| Procedure             | After start signal, engage targets. P1 and P2 both activates T12 which remains visible at rest.                                                                                                                                                                                                                                                                                                                                                                                                                                                                                                                                                                                                                                                                                                                                                                                                                                                                                                                                                                                                                                                                                                                                                                                                                                                                                                                                                                                                                                                                                                                                                                                                                                                                                                                                                                                                                                                                                                                                                                                                                                |
|-----------------------|--------------------------------------------------------------------------------------------------------------------------------------------------------------------------------------------------------------------------------------------------------------------------------------------------------------------------------------------------------------------------------------------------------------------------------------------------------------------------------------------------------------------------------------------------------------------------------------------------------------------------------------------------------------------------------------------------------------------------------------------------------------------------------------------------------------------------------------------------------------------------------------------------------------------------------------------------------------------------------------------------------------------------------------------------------------------------------------------------------------------------------------------------------------------------------------------------------------------------------------------------------------------------------------------------------------------------------------------------------------------------------------------------------------------------------------------------------------------------------------------------------------------------------------------------------------------------------------------------------------------------------------------------------------------------------------------------------------------------------------------------------------------------------------------------------------------------------------------------------------------------------------------------------------------------------------------------------------------------------------------------------------------------------------------------------------------------------------------------------------------------------|
| Starting position     | Starting anywhere as demonstrated                                                                                                                                                                                                                                                                                                                                                                                                                                                                                                                                                                                                                                                                                                                                                                                                                                                                                                                                                                                                                                                                                                                                                                                                                                                                                                                                                                                                                                                                                                                                                                                                                                                                                                                                                                                                                                                                                                                                                                                                                                                                                              |
| Firearm ready         |                                                                                                                                                                                                                                                                                                                                                                                                                                                                                                                                                                                                                                                                                                                                                                                                                                                                                                                                                                                                                                                                                                                                                                                                                                                                                                                                                                                                                                                                                                                                                                                                                                                                                                                                                                                                                                                                                                                                                                                                                                                                                                                                |
| condition<br>Start on | Audible signal                                                                                                                                                                                                                                                                                                                                                                                                                                                                                                                                                                                                                                                                                                                                                                                                                                                                                                                                                                                                                                                                                                                                                                                                                                                                                                                                                                                                                                                                                                                                                                                                                                                                                                                                                                                                                                                                                                                                                                                                                                                                                                                 |
|                       | Additional Control of the Control of |
| Stop on               |                                                                                                                                                                                                                                                                                                                                                                                                                                                                                                                                                                                                                                                                                                                                                                                                                                                                                                                                                                                                                                                                                                                                                                                                                                                                                                                                                                                                                                                                                                                                                                                                                                                                                                                                                                                                                                                                                                                                                                                                                                                                                                                                |
| Penalties             |                                                                                                                                                                                                                                                                                                                                                                                                                                                                                                                                                                                                                                                                                                                                                                                                                                                                                                                                                                                                                                                                                                                                                                                                                                                                                                                                                                                                                                                                                                                                                                                                                                                                                                                                                                                                                                                                                                                                                                                                                                                                                                                                |
| Safety angles         |                                                                                                                                                                                                                                                                                                                                                                                                                                                                                                                                                                                                                                                                                                                                                                                                                                                                                                                                                                                                                                                                                                                                                                                                                                                                                                                                                                                                                                                                                                                                                                                                                                                                                                                                                                                                                                                                                                                                                                                                                                                                                                                                |
| Setup notes           | On drawing there are 2 x T14. The rightmost T14 should be T15.                                                                                                                                                                                                                                                                                                                                                                                                                                                                                                                                                                                                                                                                                                                                                                                                                                                                                                                                                                                                                                                                                                                                                                                                                                                                                                                                                                                                                                                                                                                                                                                                                                                                                                                                                                                                                                                                                                                                                                                                                                                                 |