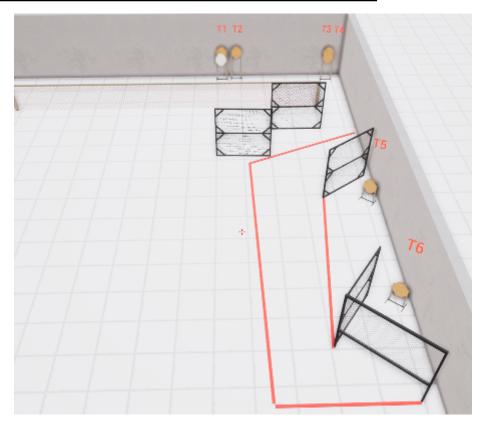

## 3. Hesteskoen

| CoF     | Comstock - Medium                    | Points     | 120 p  |
|---------|--------------------------------------|------------|--------|
| Targets | 11 paper, 2 plates, Total 13 targets | Min rounds | 24     |
| Firearm | Handgun                              | Match-%    | 14.12% |

| Procedure               | After start signal, engage targets. Pulling rope activates T5 and T6, which remains visible at rest. |
|-------------------------|------------------------------------------------------------------------------------------------------|
| Starting position       | Anywhere as demonstrated                                                                             |
| Firearm ready condition |                                                                                                      |
| Start on                | Audible signal                                                                                       |
| Stop on                 |                                                                                                      |
| Penalties               |                                                                                                      |
| Safety angles           |                                                                                                      |
| Setup notes             |                                                                                                      |