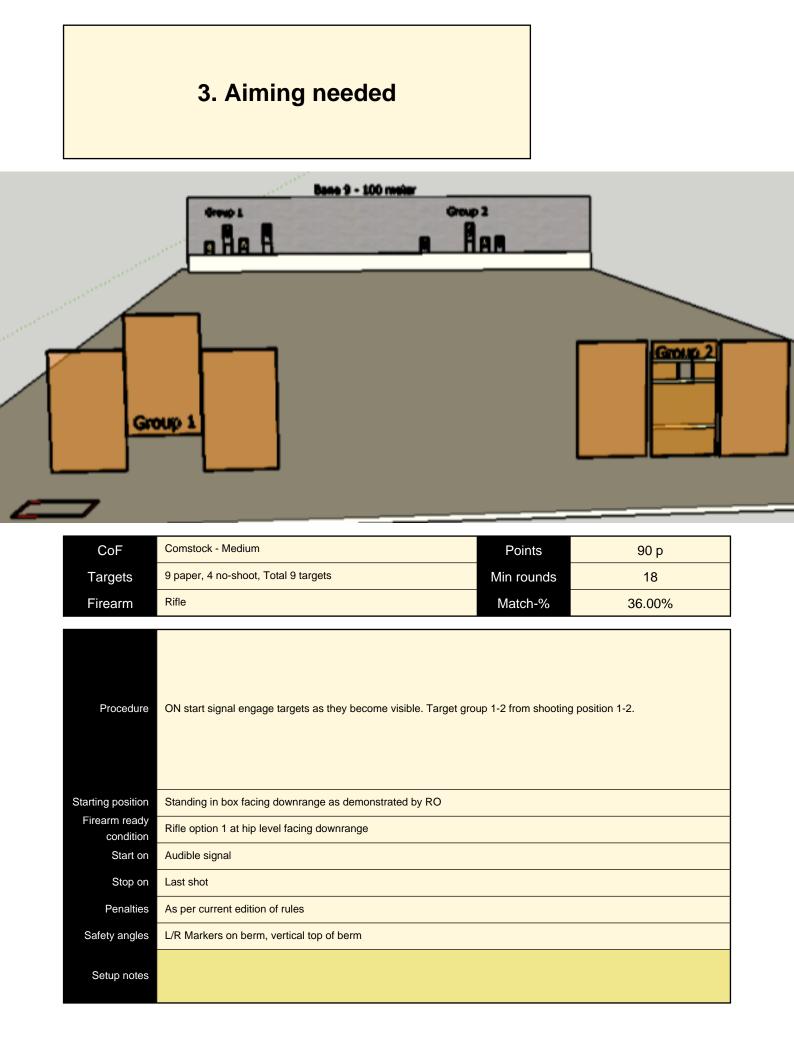

## 1. Move slow Bane 7 - 50 m Group 2 Doub Comstock - Long Points CoF 110 p Targets 11 paper, 3 no-shoot, Total 11 targets Min rounds 22 Firearm Rifle Match-% 44.00% Procedure ON start signal engage targets as they become visible. Target group 1-4 from shooting position 1-4. Starting position Standing in box facing downrange as demonstrated by RO Firearm ready Option 1 condition Start on Audible signal Stop on Last shot Penalties As per current edition of rules Safety angles L/R Markers on berm, vertical top of berm Setup notes