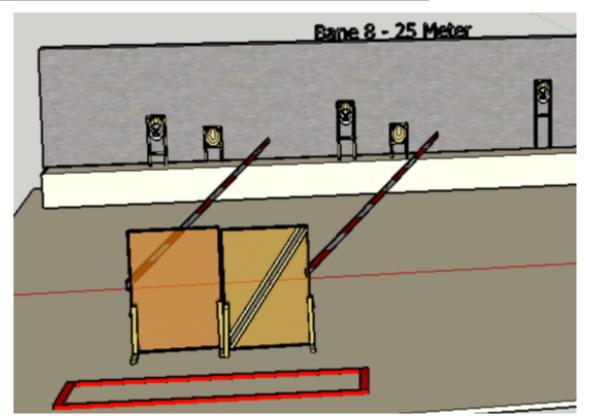

## 2. Use the box

| CoF     | Comstock - Short                     | Points     | 50 p   |
|---------|--------------------------------------|------------|--------|
| Targets | 5 paper, 3 no-shoot, Total 5 targets | Min rounds | 10     |
| Firearm | Rifle                                | Match-%    | 20.00% |

| Procedure                  | On start signal engage all targets as they become visible within the demarcated area. Red/white tape = walls extending up/down to infinity. |
|----------------------------|---------------------------------------------------------------------------------------------------------------------------------------------|
| Starting position          | Standing in box facing downrange as demonstrated by RO                                                                                      |
| Firearm ready<br>condition | Rifle option 1 at hip level facing downrange                                                                                                |
| Start on                   | Audible signal                                                                                                                              |
| Stop on                    | Last shot                                                                                                                                   |
| Penalties                  | As per current edition of rules                                                                                                             |
| Safety angles              | L/R Markers on berm, vertical top of berm                                                                                                   |
| Setup notes                |                                                                                                                                             |