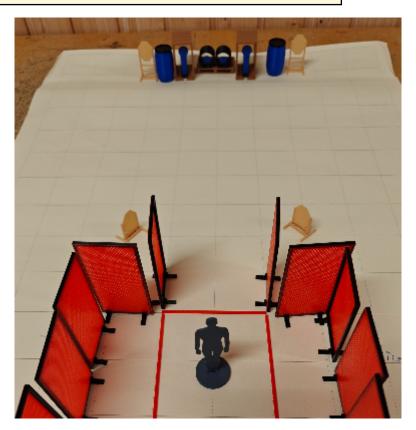

## 4. Nya 25an v2

| CoF     | Comstock - Short                             | Points     | 60 p   |
|---------|----------------------------------------------|------------|--------|
| Targets | 4 paper, 2 popper, 2 plates, Total 8 targets | Min rounds | 12     |
| Firearm | Handgun                                      | Match-%    | 14.63% |

| Procedure               |                                 |
|-------------------------|---------------------------------|
| Starting position       |                                 |
| Firearm ready condition |                                 |
| Start on                | Audible signal                  |
| Stop on                 | Last shot                       |
| Penalties               | As per current edition of rules |
| Safety angles           | L/R                             |
| Setup notes             |                                 |