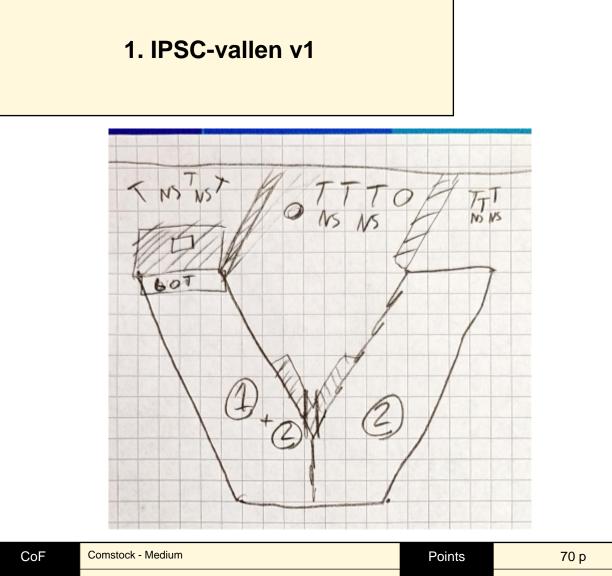

| CoF     | Comstock - Medium                  | Points     | 70 p   |
|---------|------------------------------------|------------|--------|
| Targets | 6 paper, 2 plates, Total 8 targets | Min rounds | 14     |
| Firearm | Handgun                            | Match-%    | 17.07% |

| Procedure               |                                 |
|-------------------------|---------------------------------|
| Starting position       |                                 |
| Firearm ready condition | Loaded on barrel                |
| Start on                | Audible signal                  |
| Stop on                 | Last shot                       |
| Penalties               | As per current edition of rules |
| Safety angles           | L/R                             |
| Setup notes             |                                 |