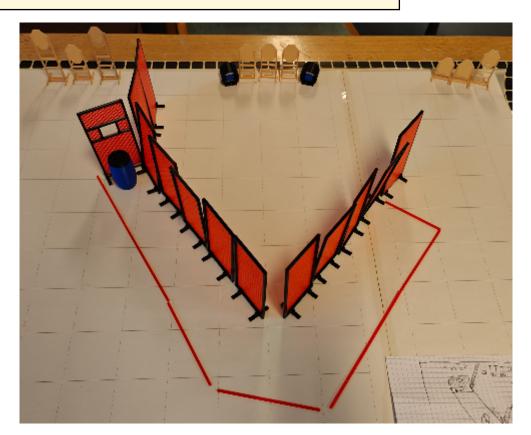

## 2. IPSC-vallen v2

| CoF     | Comstock - Medium                   | Points     | 100 p  |
|---------|-------------------------------------|------------|--------|
| Targets | 9 paper, 2 plates, Total 11 targets | Min rounds | 20     |
| Firearm | Handgun                             | Match-%    | 24.39% |

| Procedure               |                                 |
|-------------------------|---------------------------------|
| Starting position       | Anywhere                        |
| Firearm ready condition | Loaded & holstered              |
| Start on                | Audible signal                  |
| Stop on                 | Last shot                       |
| Penalties               | As per current edition of rules |
| Safety angles           | L/R                             |
| Setup notes             |                                 |