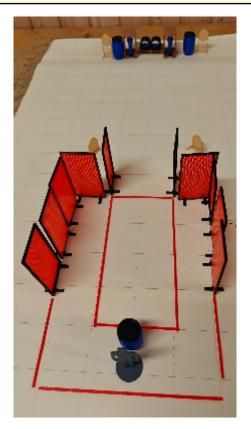

## 3. Nya 25an v1

| CoF     | Comstock - Short                             | Points     | 60 p   |
|---------|----------------------------------------------|------------|--------|
| Targets | 4 paper, 2 popper, 2 plates, Total 8 targets | Min rounds | 12     |
| Firearm | Handgun                                      | Match-%    | 14.63% |

| Procedure               |                                       |
|-------------------------|---------------------------------------|
| Starting position       |                                       |
| Firearm ready condition | Unloaded with all magazines on barrel |
| Start on                | Audible signal                        |
| Stop on                 | Last shot                             |
| Penalties               | As per current edition of rules       |
| Safety angles           | L/R                                   |
| Setup notes             |                                       |