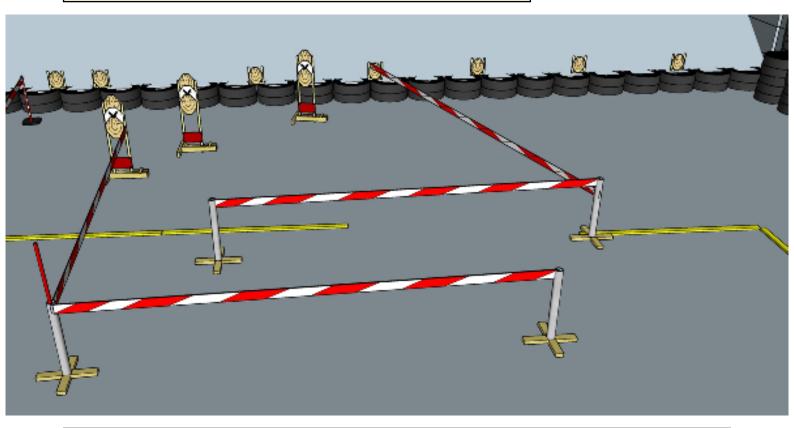

#### 5. Turn around

| CoF     | Comstock - Short                     | Points     | 60 p   |
|---------|--------------------------------------|------------|--------|
| Targets | 6 paper, 3 no-shoot, Total 6 targets | Min rounds | 12     |
| Firearm | Handgun                              | Match-%    | 13.64% |

| Procedure               | On start signal engage all targets as they become visible within the demarcated area. Red/white tape = walls extending up/down to infinity. |
|-------------------------|---------------------------------------------------------------------------------------------------------------------------------------------|
| Starting position       | In center of reverse V, RO demonstrates, PCC FACING DOWNRANGE, HANDGUN FACING UPRANGE                                                       |
| Firearm ready condition | 1, Loaded and holstered                                                                                                                     |
| Start on                | Audible signal                                                                                                                              |
| Stop on                 | Last shot                                                                                                                                   |
| Penalties               | As per current edition of rules                                                                                                             |
| Safety angles           | L/R: 90deg when facing berm, vertical: top of berm                                                                                          |
| Setup notes             | Shoot'n Score It https://shootnscoreit.com 2025-08-05 12-59                                                                                 |