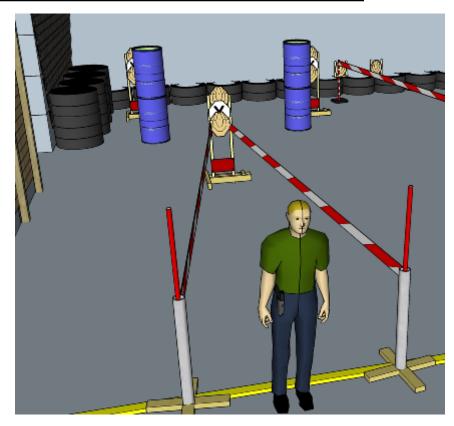

# 1. Lean yourself

| CoF     | Comstock - Short         | Points     | 40 p  |
|---------|--------------------------|------------|-------|
| Targets | 4 paper, Total 4 targets | Min rounds | 8     |
| Firearm | Handgun                  | Match-%    | 9.09% |

| Procedure               | On start signal engage all targets as they become visible within the demarcated area. Red/white tape = walls extending up/down to infinity. Tirethreads on ground = faultline. Shooters must hold strap at all times (handgun center, PCC sides) |
|-------------------------|--------------------------------------------------------------------------------------------------------------------------------------------------------------------------------------------------------------------------------------------------|
| Starting position       | PCC, barrel touching center of wall. Handgun, both hands on top of (center of) wall, RO demonstrates                                                                                                                                             |
| Firearm ready condition | 1, loaded and holstered                                                                                                                                                                                                                          |
| Start on                | Audible signal                                                                                                                                                                                                                                   |
| Stop on                 | Last shot                                                                                                                                                                                                                                        |
| Penalties               | As per current edition of rules                                                                                                                                                                                                                  |
| Safety angles           | L: Color on wall, R: 90deg when facing berm/wooden box, V: top of berm                                                                                                                                                                           |
| Setup notes             |                                                                                                                                                                                                                                                  |