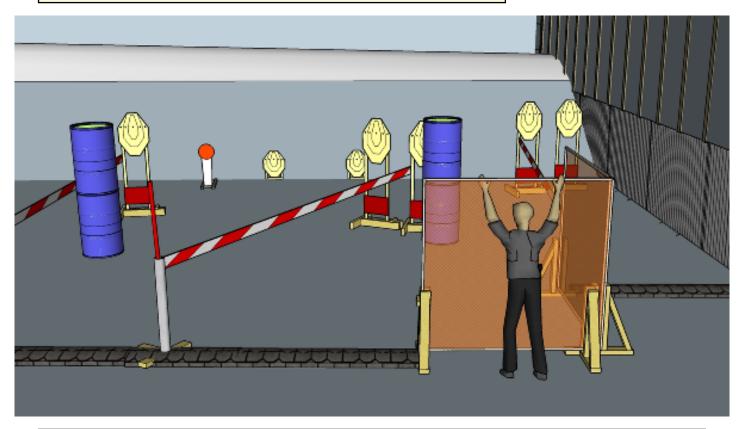

#### 4. Just run

| CoF     | Comstock - Medium                  | Points     | 75 p   |
|---------|------------------------------------|------------|--------|
| Targets | 7 paper, 1 popper, Total 8 targets | Min rounds | 15     |
| Firearm | Handgun                            | Match-%    | 17.05% |

| Procedure               | On start signal engage all targets as they become visible within the demarcated area. Red/white tape = walls extending up/down to infinity. Tirethreads on ground = faultline. PCC leaning on wall. OPTION 3! |
|-------------------------|---------------------------------------------------------------------------------------------------------------------------------------------------------------------------------------------------------------|
| Starting position       | Both hands on top of (center of) wall, RO demonstrates                                                                                                                                                        |
| Firearm ready condition | 3, PCC bolt can be locked back, handgun empty and holstered                                                                                                                                                   |
| Start on                | Audible signal                                                                                                                                                                                                |
| Stop on                 | Last shot                                                                                                                                                                                                     |
| Penalties               | As per current edition of rules                                                                                                                                                                               |
| Safety angles           | Same as stage 3                                                                                                                                                                                               |
| Setup notes             | Chartle Coard It https://shartreespit.com. 2005.00.05.40.50                                                                                                                                                   |