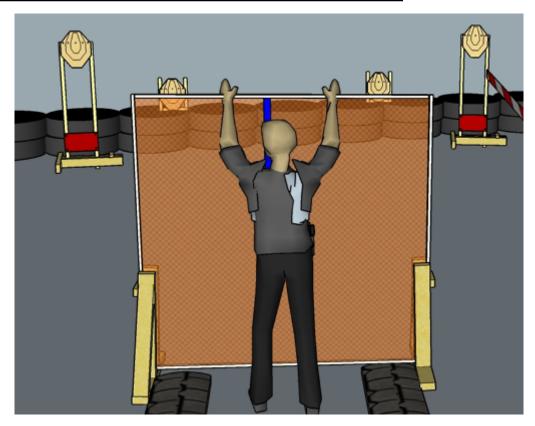

# 1. Lean yourself

| CoF     | Comstock - Short         | Points     | 40 p  |
|---------|--------------------------|------------|-------|
| Targets | 4 paper, Total 4 targets | Min rounds | 8     |
| Firearm | Handgun                  | Match-%    | 9.09% |

| Procedure               | On start signal engage all targets as they become visible within the demarcated area. Red/white tape = walls extending up/down to infinity. Tirethreads on ground = faultline. Shooters must hold strap at all times (handgun center, PCC sides) |
|-------------------------|--------------------------------------------------------------------------------------------------------------------------------------------------------------------------------------------------------------------------------------------------|
| Starting position       | PCC, barrel touching center of wall. Handgun, both hands on top of (center of) wall, RO demonstrates                                                                                                                                             |
| Firearm ready condition | 1, loaded and holstered                                                                                                                                                                                                                          |
| Start on                | Audible signal                                                                                                                                                                                                                                   |
| Stop on                 | Last shot                                                                                                                                                                                                                                        |
| Penalties               | As per current edition of rules                                                                                                                                                                                                                  |
| Safety angles           | L: Color on wall, R: 90deg when facing berm/wooden box, V: top of berm                                                                                                                                                                           |
| Setup notes             |                                                                                                                                                                                                                                                  |