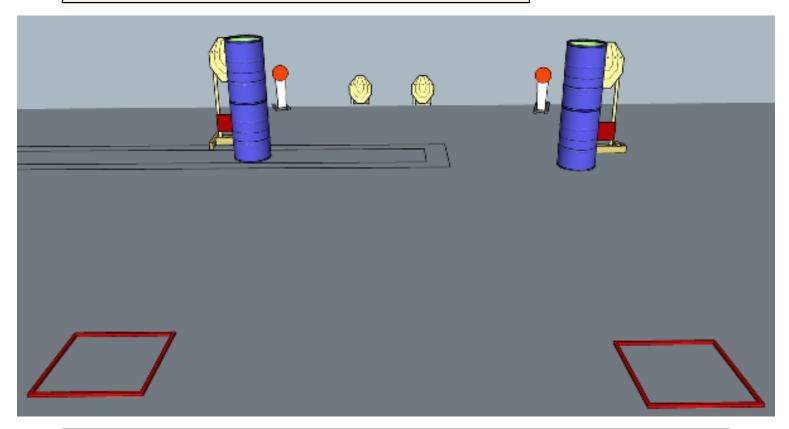

### 3. Hidden gems

| CoF     | Comstock - Short                   | Points     | 50 p   |
|---------|------------------------------------|------------|--------|
| Targets | 4 paper, 2 popper, Total 6 targets | Min rounds | 10     |
| Firearm | Handgun                            | Match-%    | 11.36% |

| Procedure               | On start signal engage all targets as they become visible within the demarcated area. Red/white tape = walls extending up/down to infinity. All shots must be fired from within boxes |
|-------------------------|---------------------------------------------------------------------------------------------------------------------------------------------------------------------------------------|
| Starting position       | Standing relaxed in either of the boxes                                                                                                                                               |
| Firearm ready condition | 1, Loaded and holstered                                                                                                                                                               |
| Start on                | Audible signal                                                                                                                                                                        |
| Stop on                 | Last shot                                                                                                                                                                             |
| Penalties               | As per current edition of rules                                                                                                                                                       |
| Safety angles           | L: Wooden box on ground, R: Wall when facing berm to end of wall/road start, V: Top of berm                                                                                           |
| Setup notes             | Shoot's Search thttps://shootspacersit.com 2025.09.05.12:50                                                                                                                           |