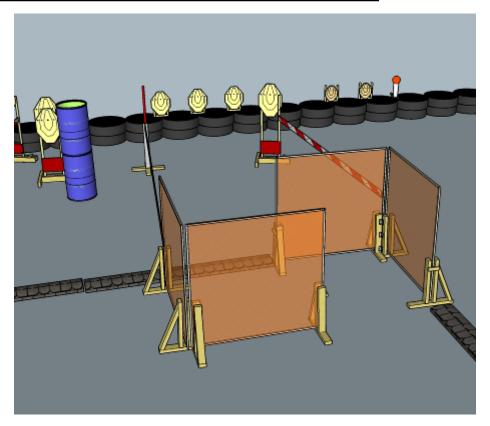

### 3. Hidden gems

| CoF     | Comstock - Short                   | Points     | 50 p   |
|---------|------------------------------------|------------|--------|
| Targets | 4 paper, 2 popper, Total 6 targets | Min rounds | 10     |
| Firearm | Handgun                            | Match-%    | 11.36% |

| Procedure               | On start signal engage all targets as they become visible within the demarcated area. Red/white tape = walls extending up/down to infinity. All shots must be fired from within boxes |
|-------------------------|---------------------------------------------------------------------------------------------------------------------------------------------------------------------------------------|
| Starting position       | Standing relaxed in either of the boxes                                                                                                                                               |
| Firearm ready condition | 1, Loaded and holstered                                                                                                                                                               |
| Start on                | Audible signal                                                                                                                                                                        |
| Stop on                 | Last shot                                                                                                                                                                             |
| Penalties               | As per current edition of rules                                                                                                                                                       |
| Safety angles           | L: Wooden box on ground, R: Wall when facing berm to end of wall/road start, V: Top of berm                                                                                           |
| Setup notes             | Shoot's Search thttps://shootspacersit.com 2025.09.05.12:50                                                                                                                           |