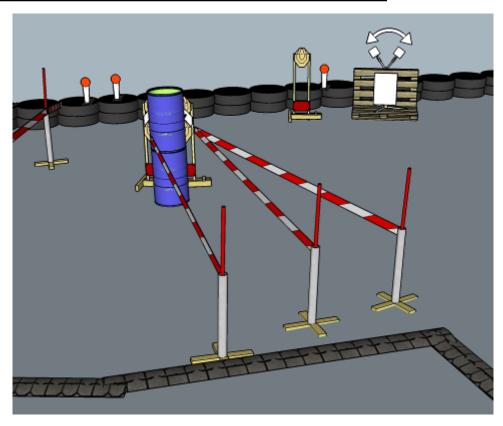

## 5. Tutti Frutti

| CoF     | Comstock - Short                               | Points     | 60 p   |
|---------|------------------------------------------------|------------|--------|
| Targets | 5 paper, 2 popper, 2 no-shoot, Total 7 targets | Min rounds | 12     |
| Firearm | Handgun                                        | Match-%    | 11.88% |

| Procedure               | On start signal engage all targets as they become visible within the demarcated area. Red/white tape = walls extending up/down to infinity |
|-------------------------|--------------------------------------------------------------------------------------------------------------------------------------------|
| Starting position       | Firearm (empty) on table, first mag to be used on table                                                                                    |
| Firearm ready condition | 3, unloaded on table                                                                                                                       |
| Start on                | Audible signal                                                                                                                             |
| Stop on                 | Last shot                                                                                                                                  |
| Penalties               | As per current edition of rules                                                                                                            |
| Safety angles           | L/R: 90deg when facing berm, vertical: top of berm                                                                                         |
| Setup notes             | Shootin Soore It https://ehootreesreit.com 2025.09.05.15:04                                                                                |