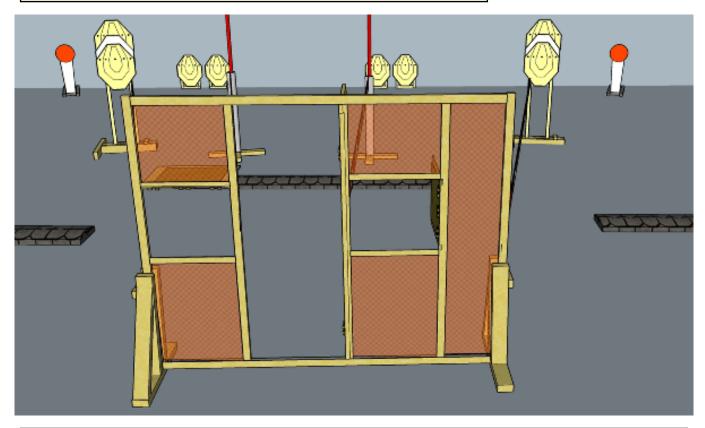

### 2. Heartbreak Hotel

| CoF     | Comstock - Medium                             | Points     | 75 p   |
|---------|-----------------------------------------------|------------|--------|
| Targets | 5 paper, 3 popper, 2 plates, Total 10 targets | Min rounds | 15     |
| Firearm | Handgun                                       | Match-%    | 14.85% |

| Procedure               | On start signal engage all targets as they become visible within the demarcated area. Red/white tape = walls extending up/down to infinity. Tirethreads on ground = faultline |
|-------------------------|-------------------------------------------------------------------------------------------------------------------------------------------------------------------------------|
| Starting position       | Anywhere in demarcated area                                                                                                                                                   |
| Firearm ready condition | 1, loaded and holstered                                                                                                                                                       |
| Start on                | Audible signal                                                                                                                                                                |
| Stop on                 | Last shot                                                                                                                                                                     |
| Penalties               | As per current edition of rules                                                                                                                                               |
| Safety angles           | Same as stage 1                                                                                                                                                               |
| Setup notes             | Shoot'n Score It https://shootnscoreit.com 2025-08-05 15:04                                                                                                                   |