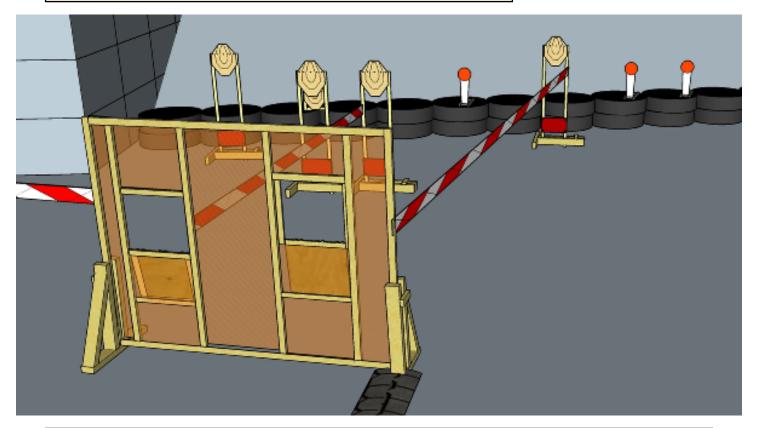

# 1. I'm left, you're right

| CoF     | Comstock - Medium                  | Points     | 65 p   |
|---------|------------------------------------|------------|--------|
| Targets | 5 paper, 3 popper, Total 8 targets | Min rounds | 13     |
| Firearm | Handgun                            | Match-%    | 12.87% |

| Procedure               | On start signal engage all targets as they become visible within the demarcated area. Red/white tape = walls extending up/down to infinity. Tirethreads on ground = faultline |
|-------------------------|-------------------------------------------------------------------------------------------------------------------------------------------------------------------------------|
| Starting position       | Anywhere in demarcated area                                                                                                                                                   |
| Firearm ready condition | 1, loaded and holstered                                                                                                                                                       |
| Start on                | Audible signal                                                                                                                                                                |
| Stop on                 | Last shot                                                                                                                                                                     |
| Penalties               | As per current edition of rules                                                                                                                                               |
| Safety angles           | L: Color on wall, R: 90deg when facing berm/wooden box, V: top of berm                                                                                                        |
| Setup notes             | Chaptin Cours It https://shaptinggoid.com. 2005 00 05 45 04                                                                                                                   |