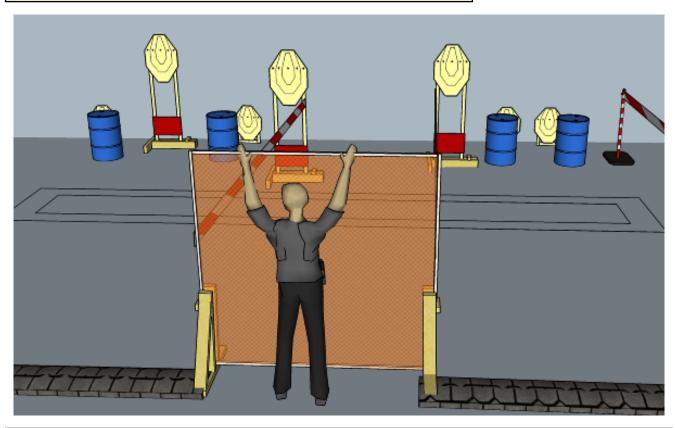

#### 3. Love Me Tender

| CoF     | Comstock - Medium        | Points     | 70 p   |
|---------|--------------------------|------------|--------|
| Targets | 7 paper, Total 7 targets | Min rounds | 14     |
| Firearm | Handgun                  | Match-%    | 13.86% |

| Procedure               | On start signal engage all targets as they become visible within the demarcated area. Red/white tape = walls extending up/down to infinity. Tirethreads on ground = faultline |
|-------------------------|-------------------------------------------------------------------------------------------------------------------------------------------------------------------------------|
| Starting position       | Center of wall, PCC barrel touching wall, handgun hands on top of wall                                                                                                        |
| Firearm ready condition | 1                                                                                                                                                                             |
| Start on                | Audible signal                                                                                                                                                                |
| Stop on                 | Last shot                                                                                                                                                                     |
| Penalties               | As per current edition of rules                                                                                                                                               |
| Safety angles           | L: Wooden box on ground, R: Wall when facing berm to end of wall/road start, V: Top of berm                                                                                   |
| Setup notes             | Chartle Coard It https://shartreespit.com. 2005.00.05.45.04                                                                                                                   |