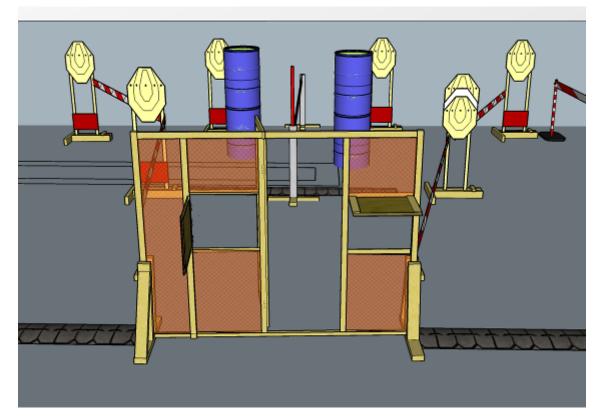

# 3. 4 on the sides, 2 in the middle

| CoF     | Comstock - Medium                    | Points     | 70 p   |
|---------|--------------------------------------|------------|--------|
| Targets | 7 paper, 1 no-shoot, Total 7 targets | Min rounds | 14     |
| Firearm | Handgun                              | Match-%    | 14.29% |

| Procedure               | On start signal engage all targets as they become visible within the demarcated area. Red/white tape = walls extending up/down to infinity. Tirethreads on ground = faultline |
|-------------------------|-------------------------------------------------------------------------------------------------------------------------------------------------------------------------------|
| Starting position       | In front of center of wall, 2 meters away                                                                                                                                     |
| Firearm ready condition | 1, Loaded and holstered                                                                                                                                                       |
| Start on                | Audible signal                                                                                                                                                                |
| Stop on                 | Last shot                                                                                                                                                                     |
| Penalties               | As per current edition of rules                                                                                                                                               |
| Safety angles           | L: Wooden box on ground, R: Wall when facing berm to end of wall/road start, V: Top of berm                                                                                   |
| Setup notes             |                                                                                                                                                                               |

### 4. The steel must fall

| CoF                     | Comstock - Medium                                                                                                                                                                                       | Points     | 80 p   |
|-------------------------|---------------------------------------------------------------------------------------------------------------------------------------------------------------------------------------------------------|------------|--------|
| Targets                 | 5 paper, 4 popper, 2 plates, 1 no-shoot, Total 11 targets                                                                                                                                               | Min rounds | 16     |
| Firearm                 | Handgun                                                                                                                                                                                                 | Match-%    | 16.33% |
|                         |                                                                                                                                                                                                         |            |        |
| Procedure               | On start signal engage all targets as they become visible within the demarcated area. Red/white tape = walls extending up/down to infinity. Tirethreads on ground = faultline. Steel must fall to score |            |        |
| Starting position       | Anywhere in demarcated area                                                                                                                                                                             |            |        |
| Firearm ready condition | 1, Loaded and holstered                                                                                                                                                                                 |            |        |
| Start on                | Audible signal                                                                                                                                                                                          |            |        |
| Stop on                 | Last shot                                                                                                                                                                                               |            |        |
| Penalties               | As per current edition of rules                                                                                                                                                                         |            |        |
| Safety angles           | Same as stage 3                                                                                                                                                                                         |            |        |
| Setup notes             |                                                                                                                                                                                                         |            |        |