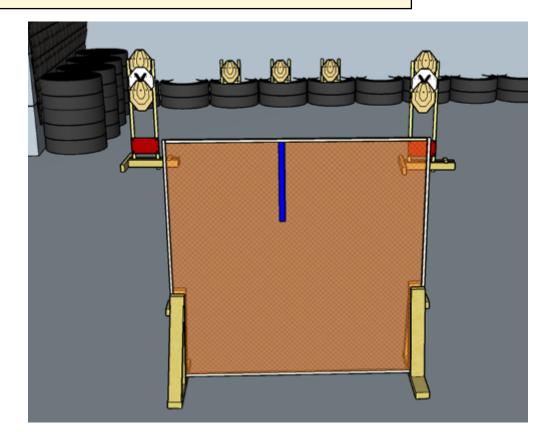

# 1. 2 on the side, 1 in the middle

| CoF     | Comstock - Short                   | Points     | 40 p  |
|---------|------------------------------------|------------|-------|
| Targets | 3 paper, 2 popper, Total 5 targets | Min rounds | 8     |
| Firearm | Handgun                            | Match-%    | 8.16% |

| Procedure               | On start signal engage all targets as they become visible within the demarcated area. Red/white tape = walls extending up/down to infinity. Tirethreads on ground = faultline. All shots must be fired from sitting in chair. Steel must fall to score |
|-------------------------|--------------------------------------------------------------------------------------------------------------------------------------------------------------------------------------------------------------------------------------------------------|
| Starting position       | Sitting in chair, hands on knees, gun and mags to be used on table                                                                                                                                                                                     |
| Firearm ready condition | 3, unloaded                                                                                                                                                                                                                                            |
| Start on                | Audible signal                                                                                                                                                                                                                                         |
| Stop on                 | Last shot                                                                                                                                                                                                                                              |
| Penalties               | As per current edition of rules                                                                                                                                                                                                                        |
| Safety angles           | L: Color on wall, R: 90deg when facing berm/wooden box, V: top of berm                                                                                                                                                                                 |
| Setup notes             |                                                                                                                                                                                                                                                        |