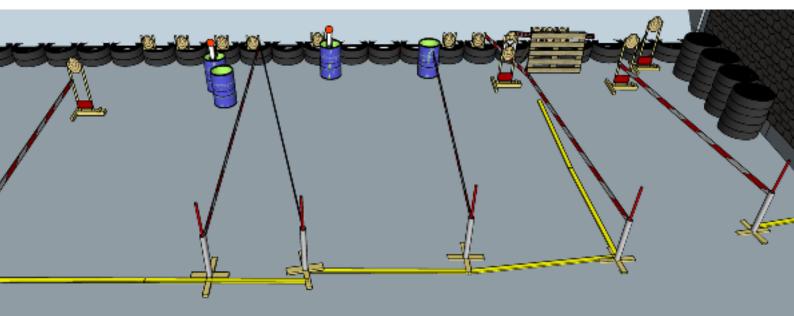

# 6. The final rundown

| CoF                        | Comstock - Long                                                                                                              | Points             | 160 p                  |
|----------------------------|------------------------------------------------------------------------------------------------------------------------------|--------------------|------------------------|
| Targets                    | 15 paper, 2 popper, 1 no-shoot, Total 17 targets                                                                             | Min rounds         | 32                     |
| Firearm                    | Handgun                                                                                                                      | Match-%            | 32.65%                 |
| Procedure                  | On start signal engage all targets as they become visible within the extending up/down to infinity. Steel must fall to score | e demarcated area. | Red/white tape = walls |
| Starting position          | Anywhere in demarcated area                                                                                                  |                    |                        |
| Firearm ready<br>condition | 1, Loaded and holstered                                                                                                      |                    |                        |
| Start on                   | Audible signal                                                                                                               |                    |                        |
| Stop on                    | Last shot                                                                                                                    |                    |                        |
| Penalties                  | As per current edition of rules                                                                                              |                    |                        |
| Safety angles              | Same as stage 5                                                                                                              |                    |                        |
| Setup notes                |                                                                                                                              |                    |                        |