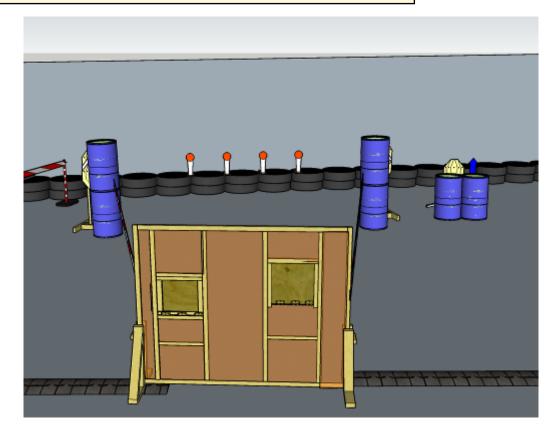

# 2. 3 on the side, 4 in the middle

| CoF     | Comstock - Medium                              | Points     | 70 p   |
|---------|------------------------------------------------|------------|--------|
| Targets | 5 paper, 4 popper, 2 no-shoot, Total 9 targets | Min rounds | 14     |
| Firearm | Handgun                                        | Match-%    | 14.29% |

| Procedure               | On start signal engage all targets as they become visible within the demarcated area. Red/white tape = walls extending up/down to infinity. Tirethreads on ground = faultline. Steel must fall to score |
|-------------------------|---------------------------------------------------------------------------------------------------------------------------------------------------------------------------------------------------------|
| Starting position       | Anywhere in demarcated area                                                                                                                                                                             |
| Firearm ready condition | 1, loaded and holstered                                                                                                                                                                                 |
| Start on                | Audible signal                                                                                                                                                                                          |
| Stop on                 | Last shot                                                                                                                                                                                               |
| Penalties               | As per current edition of rules                                                                                                                                                                         |
| Safety angles           | Same as stage 1                                                                                                                                                                                         |
| Setup notes             |                                                                                                                                                                                                         |