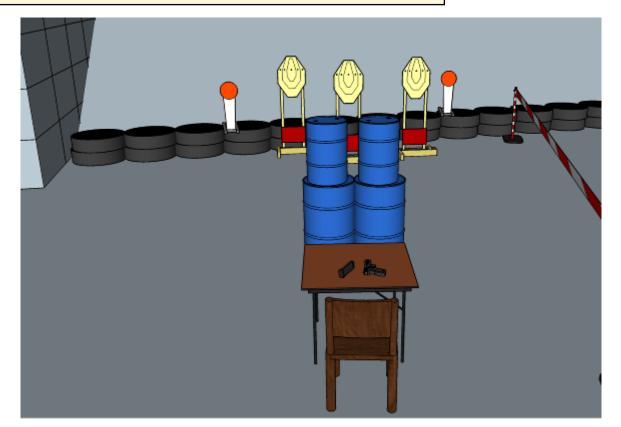

# 1. 2 on the side, 1 in the middle

| CoF     | Comstock - Short                   | Points     | 40 p  |
|---------|------------------------------------|------------|-------|
| Targets | 3 paper, 2 popper, Total 5 targets | Min rounds | 8     |
| Firearm | Handgun                            | Match-%    | 8.16% |

| Procedure               | On start signal engage all targets as they become visible within the demarcated area. Red/white tape = walls extending up/down to infinity. Tirethreads on ground = faultline. All shots must be fired from sitting in chair. Steel must fall to score |
|-------------------------|--------------------------------------------------------------------------------------------------------------------------------------------------------------------------------------------------------------------------------------------------------|
| Starting position       | Sitting in chair, hands on knees, gun and mags to be used on table                                                                                                                                                                                     |
| Firearm ready condition | 3, unloaded                                                                                                                                                                                                                                            |
| Start on                | Audible signal                                                                                                                                                                                                                                         |
| Stop on                 | Last shot                                                                                                                                                                                                                                              |
| Penalties               | As per current edition of rules                                                                                                                                                                                                                        |
| Safety angles           | L: Color on wall, R: 90deg when facing berm/wooden box, V: top of berm                                                                                                                                                                                 |
| Setup notes             |                                                                                                                                                                                                                                                        |