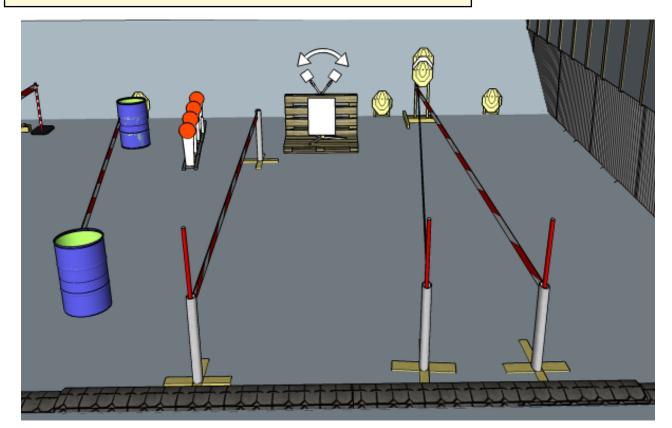

# 5. Hangon, 2 on the side, 3 middle

| CoF     | Comstock - Medium                    | Points     | 70 p   |
|---------|--------------------------------------|------------|--------|
| Targets | 7 paper, 2 no-shoot, Total 7 targets | Min rounds | 14     |
| Firearm | Handgun                              | Match-%    | 14.29% |

| Procedure                  | On start signal engage all targets as they become visible within the demarcated area. Red/white tape = walls extending up/down to infinity. Shooter must hold tiedown while shooting, handgun in loop, PCC hold end of tiedown |
|----------------------------|--------------------------------------------------------------------------------------------------------------------------------------------------------------------------------------------------------------------------------|
| Starting position          | Holding tiedown attached to wall, standing relaxed                                                                                                                                                                             |
| Firearm ready<br>condition | 1, Loaded and holstered                                                                                                                                                                                                        |
| Start on                   | Audible signal                                                                                                                                                                                                                 |
| Stop on                    | Last shot                                                                                                                                                                                                                      |
| Penalties                  | As per current edition of rules                                                                                                                                                                                                |
| Safety angles              | L/R: 90deg when facing berm, vertical: top of berm                                                                                                                                                                             |
| Setup notes                |                                                                                                                                                                                                                                |