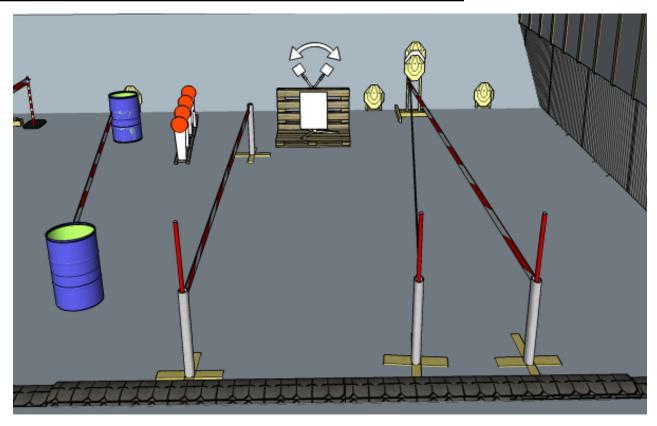

# 5. Hangon, 2 on the side, 3 middle

| CoF     | Comstock - Medium                    | Points     | 70 p   |
|---------|--------------------------------------|------------|--------|
| Targets | 7 paper, 2 no-shoot, Total 7 targets | Min rounds | 14     |
| Firearm | Handgun                              | Match-%    | 14.29% |

| Procedure               | On start signal engage all targets as they become visible within the demarcated area. Red/white tape = walls extending up/down to infinity. Shooter must hold tiedown while shooting, handgun in loop, PCC hold end of tiedown |
|-------------------------|--------------------------------------------------------------------------------------------------------------------------------------------------------------------------------------------------------------------------------|
| Starting position       | Holding tiedown attached to wall, standing relaxed                                                                                                                                                                             |
| Firearm ready condition | 1, Loaded and holstered                                                                                                                                                                                                        |
| Start on                | Audible signal                                                                                                                                                                                                                 |
| Stop on                 | Last shot                                                                                                                                                                                                                      |
| Penalties               | As per current edition of rules                                                                                                                                                                                                |
| Safety angles           | L/R: 90deg when facing berm, vertical: top of berm                                                                                                                                                                             |
| Setup notes             | Chaptin Coase It https://shaptingarit.com. 2004.00.03.04.00                                                                                                                                                                    |