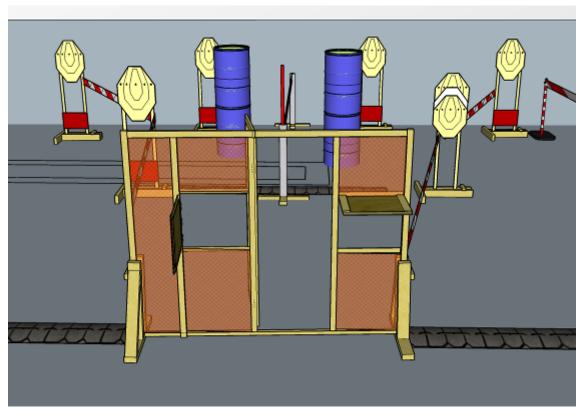

## 4. The steel must fall

| CoF     | Comstock - Medium                                         | Points     | 80 p   |
|---------|-----------------------------------------------------------|------------|--------|
| Targets | 5 paper, 4 popper, 2 plates, 1 no-shoot, Total 11 targets | Min rounds | 16     |
| Firearm | Handgun                                                   | Match-%    | 16.33% |

| Procedure               | On start signal engage all targets as they become visible within the demarcated area. Red/white tape = walls extending up/down to infinity. Tirethreads on ground = faultline. Steel must fall to score |
|-------------------------|---------------------------------------------------------------------------------------------------------------------------------------------------------------------------------------------------------|
| Starting position       | Anywhere in demarcated area                                                                                                                                                                             |
| Firearm ready condition | 1, Loaded and holstered                                                                                                                                                                                 |
| Start on                | Audible signal                                                                                                                                                                                          |
| Stop on                 | Last shot                                                                                                                                                                                               |
| Penalties               | As per current edition of rules                                                                                                                                                                         |
| Safety angles           | Same as stage 3                                                                                                                                                                                         |
| Setup notes             | Shootin Soore It https://ehactrocorpit.com 2024.06.02.04:00                                                                                                                                             |