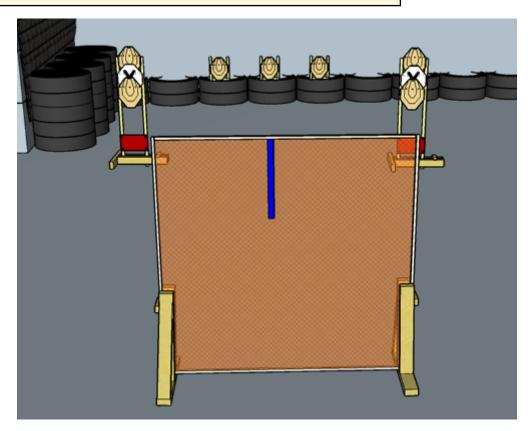

# 1. 2 on the side, 1 in the middle

| CoF     | Comstock - Short                   | Points     | 40 p  |
|---------|------------------------------------|------------|-------|
| Targets | 3 paper, 2 popper, Total 5 targets | Min rounds | 8     |
| Firearm | Handgun                            | Match-%    | 8.16% |

| Procedure               | On start signal engage all targets as they become visible within the demarcated area. Red/white tape = walls extending up/down to infinity. Tirethreads on ground = faultline. All shots must be fired from sitting in chair. Steel must fall to score |
|-------------------------|--------------------------------------------------------------------------------------------------------------------------------------------------------------------------------------------------------------------------------------------------------|
| Starting position       | Sitting in chair, hands on knees, gun and mags to be used on table                                                                                                                                                                                     |
| Firearm ready condition | 3, unloaded                                                                                                                                                                                                                                            |
| Start on                | Audible signal                                                                                                                                                                                                                                         |
| Stop on                 | Last shot                                                                                                                                                                                                                                              |
| Penalties               | As per current edition of rules                                                                                                                                                                                                                        |
| Safety angles           | L: Color on wall, R: 90deg when facing berm/wooden box, V: top of berm                                                                                                                                                                                 |
| Setup notes             | Chartle Coard It https://shaatraaardi.gov. 2004.00.03.04.00                                                                                                                                                                                            |