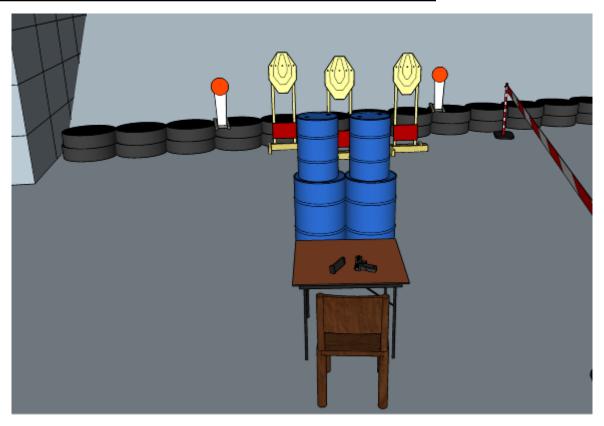

# 1. 2 on the side, 1 in the middle

| CoF     | Comstock - Short                   | Points     | 40 p  |
|---------|------------------------------------|------------|-------|
| Targets | 3 paper, 2 popper, Total 5 targets | Min rounds | 8     |
| Firearm | Handgun                            | Match-%    | 8.16% |

| Procedure               | On start signal engage all targets as they become visible within the demarcated area. Red/white tape = walls extending up/down to infinity. Tirethreads on ground = faultline. All shots must be fired from sitting in chair. Steel must fall to score |
|-------------------------|--------------------------------------------------------------------------------------------------------------------------------------------------------------------------------------------------------------------------------------------------------|
| Starting position       | Sitting in chair, hands on knees, gun and mags to be used on table                                                                                                                                                                                     |
| Firearm ready condition | 3, unloaded                                                                                                                                                                                                                                            |
| Start on                | Audible signal                                                                                                                                                                                                                                         |
| Stop on                 | Last shot                                                                                                                                                                                                                                              |
| Penalties               | As per current edition of rules                                                                                                                                                                                                                        |
| Safety angles           | L: Color on wall, R: 90deg when facing berm/wooden box, V: top of berm                                                                                                                                                                                 |
| Setup notes             | Chartle Coard It https://shaatraaardi.gov. 2004.00.03.04.00                                                                                                                                                                                            |