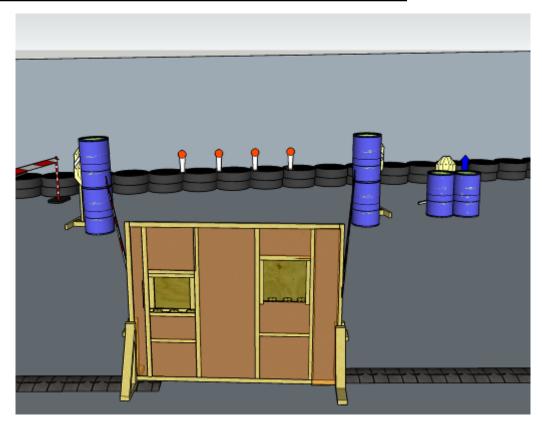

# 3. 4 on the sides, 2 in the middle

| CoF     | Comstock - Medium                    | Points     | 70 p   |
|---------|--------------------------------------|------------|--------|
| Targets | 7 paper, 1 no-shoot, Total 7 targets | Min rounds | 14     |
| Firearm | Handgun                              | Match-%    | 14.29% |

| Procedure               | On start signal engage all targets as they become visible within the demarcated area. Red/white tape = walls extending up/down to infinity. Tirethreads on ground = faultline |
|-------------------------|-------------------------------------------------------------------------------------------------------------------------------------------------------------------------------|
| Starting position       | In front of center of wall, 2 meters away                                                                                                                                     |
| Firearm ready condition | 1, Loaded and holstered                                                                                                                                                       |
| Start on                | Audible signal                                                                                                                                                                |
| Stop on                 | Last shot                                                                                                                                                                     |
| Penalties               | As per current edition of rules                                                                                                                                               |
| Safety angles           | L: Wooden box on ground, R: Wall when facing berm to end of wall/road start, V: Top of berm                                                                                   |
| Setup notes             | Shootin Score It https://ehactrocoreit.com 2024.06.03.04:00                                                                                                                   |