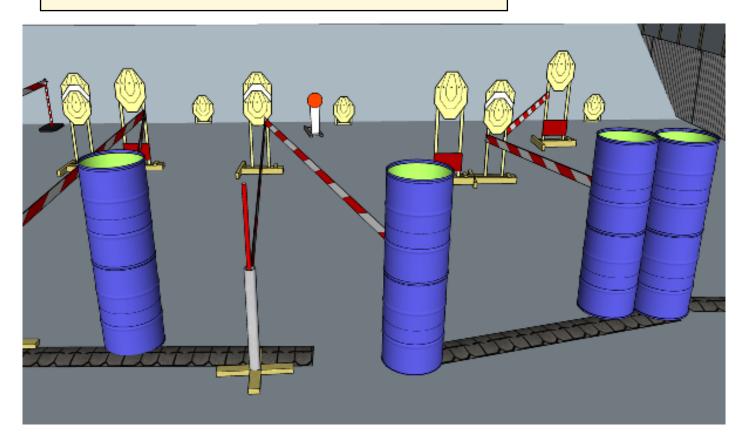

## 4. 2 are the same, 2 are not

| CoF                        | Comstock - Long                                                                                                                         | Points     | 125 p  |
|----------------------------|-----------------------------------------------------------------------------------------------------------------------------------------|------------|--------|
| Targets                    | 12 paper, 1 popper, 3 no-shoot, Total 13 targets                                                                                        | Min rounds | 25     |
| Firearm                    | Handgun                                                                                                                                 | Match-%    | 25.00% |
| Procedure                  | On start signal engage all targets as they become visible within the extending up/down to infinity. Red/white tape = walls extending up |            | -      |
| Starting position          | Anywhere in demarcated area                                                                                                             |            |        |
| Firearm ready<br>condition | Loaded and holstered, PCC opt 1                                                                                                         |            |        |
| Start on                   | Audible signal                                                                                                                          |            |        |
| Stop on                    | Last shot                                                                                                                               |            |        |
| Penalties                  | As per current edition of rules                                                                                                         |            |        |
| Safety angles              | Same as stage 3                                                                                                                         |            |        |
| Setup notes                |                                                                                                                                         |            |        |