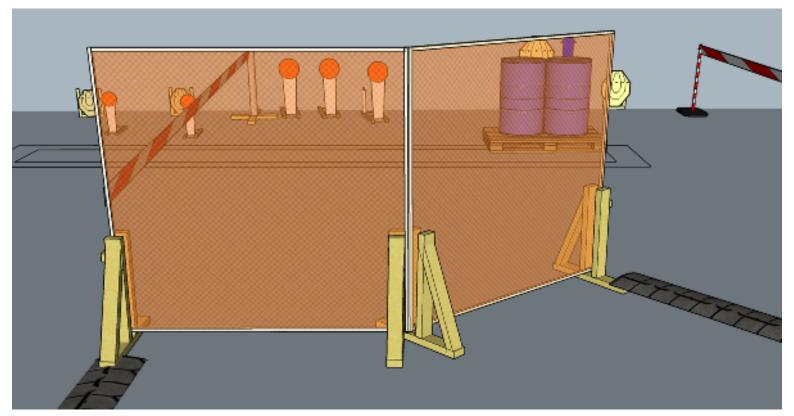

#### 3. Around the bend

| CoF                     | Comstock - Medium                                                                                                                        | Points                | 65 p    |
|-------------------------|------------------------------------------------------------------------------------------------------------------------------------------|-----------------------|---------|
| Targets                 | 4 paper, 5 popper, Total 9 targets                                                                                                       | Min rounds            | 13      |
| Firearm                 | Handgun                                                                                                                                  | Match-%               | 13.00%  |
|                         |                                                                                                                                          |                       |         |
| Procedure               | On start signal engage all targets as they become visible within the extending up/down to infinity. Red/white tape = walls extending up. |                       | ·       |
| Starting position       | Anywhere in demarcated area                                                                                                              |                       |         |
| Firearm ready condition | Loaded and holstered, PCC opt 1                                                                                                          |                       |         |
| Start on                | Audible signal                                                                                                                           |                       |         |
| Stop on                 | Last shot                                                                                                                                |                       |         |
| Penalties               | As per current edition of rules                                                                                                          |                       |         |
| Safety angles           | L: Wooden box on ground, R: Wall when facing berm to end of wa                                                                           | ll/road start, V: Top | of berm |
| Setup notes             |                                                                                                                                          |                       |         |