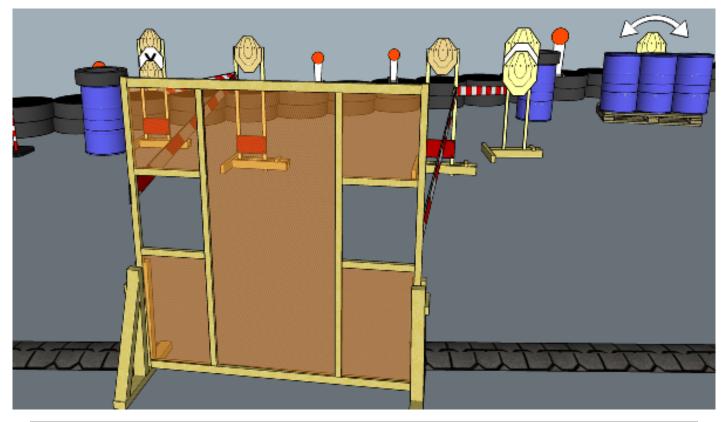

# 2. Outside, inside to the side

| CoF     | Comstock - Medium                               | Points     | 90 p   |
|---------|-------------------------------------------------|------------|--------|
| Targets | 7 paper, 4 popper, 2 no-shoot, Total 11 targets | Min rounds | 18     |
| Firearm | Handgun                                         | Match-%    | 18.00% |

| Procedure               | On start signal engage all targets as they become visible within the demarcated area. Red/white tape = walls extending up/down to infinity. Red/white tape = walls extending up/down to infinity. Tirethreads on ground = faultline |
|-------------------------|-------------------------------------------------------------------------------------------------------------------------------------------------------------------------------------------------------------------------------------|
| Starting position       | Anywhere in demarcated area                                                                                                                                                                                                         |
| Firearm ready condition | Loaded and holstered, PCC opt 1                                                                                                                                                                                                     |
| Start on                | Audible signal                                                                                                                                                                                                                      |
| Stop on                 | Last shot                                                                                                                                                                                                                           |
| Penalties               | As per current edition of rules                                                                                                                                                                                                     |
| Safety angles           | Same as stage 1                                                                                                                                                                                                                     |
| Setup notes             |                                                                                                                                                                                                                                     |