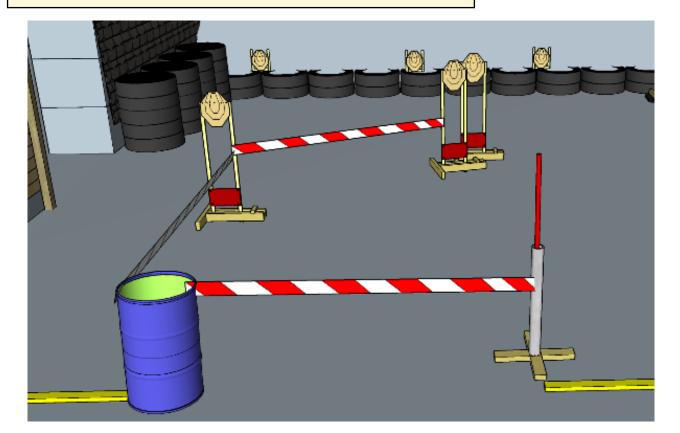

#### 1. Peek-a-boo

| CoF     | Comstock - Short         | Points     | 30 p  |
|---------|--------------------------|------------|-------|
| Targets | 3 paper, Total 3 targets | Min rounds | 6     |
| Firearm | Handgun                  | Match-%    | 6.00% |

| Procedure                  | On start signal engage all targets as they become visible within the demarcated area. Red/white tape = walls extending up/down to infinity. Red/white tape = walls extending up/down to infinity. Tirethreads on ground = faultline |
|----------------------------|-------------------------------------------------------------------------------------------------------------------------------------------------------------------------------------------------------------------------------------|
| Starting position          | Anywhere in demarcated area                                                                                                                                                                                                         |
| Firearm ready<br>condition | Loaded and holstered, PCC opt 1                                                                                                                                                                                                     |
| Start on                   | Audible signal                                                                                                                                                                                                                      |
| Stop on                    | Last shot                                                                                                                                                                                                                           |
| Penalties                  | As per current edition of rules                                                                                                                                                                                                     |
| Safety angles              | L: Color on wall, R: 90deg when facing berm/wooden box, V: top of berm                                                                                                                                                              |
| Setup notes                |                                                                                                                                                                                                                                     |