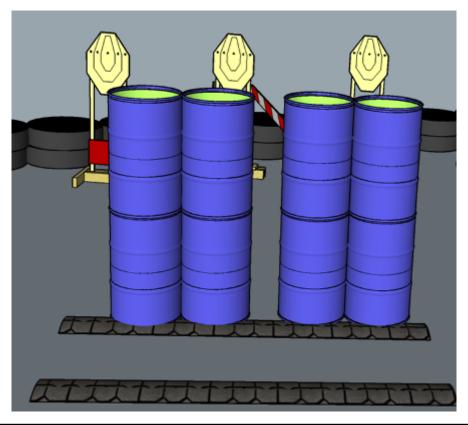

#### 1. Peek-a-boo

| CoF     | Comstock - Short         | Points     | 30 p  |
|---------|--------------------------|------------|-------|
| Targets | 3 paper, Total 3 targets | Min rounds | 6     |
| Firearm | Handgun                  | Match-%    | 6.00% |

| Procedure                  | On start signal engage all targets as they become visible within the demarcated area. Red/white tape = walls extending up/down to infinity. Red/white tape = walls extending up/down to infinity. Tirethreads on ground = faultline |
|----------------------------|-------------------------------------------------------------------------------------------------------------------------------------------------------------------------------------------------------------------------------------|
| Starting position          | Anywhere in demarcated area                                                                                                                                                                                                         |
| Firearm ready<br>condition | Loaded and holstered, PCC opt 1                                                                                                                                                                                                     |
| Start on                   | Audible signal                                                                                                                                                                                                                      |
| Stop on                    | Last shot                                                                                                                                                                                                                           |
| Penalties                  | As per current edition of rules                                                                                                                                                                                                     |
| Safety angles              | L: Color on wall, R: 90deg when facing berm/wooden box, V: top of berm                                                                                                                                                              |
| Setup notes                |                                                                                                                                                                                                                                     |