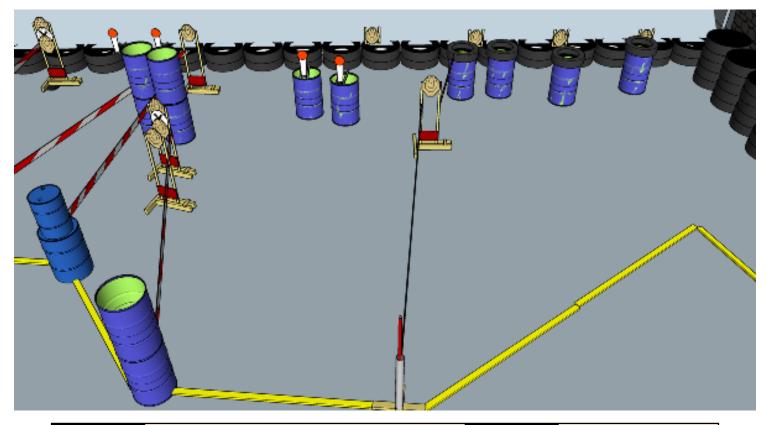

# 2. Outside, inside to the side

| CoF     | Comstock - Medium                               | Points     | 90 p   |
|---------|-------------------------------------------------|------------|--------|
| Targets | 7 paper, 4 popper, 2 no-shoot, Total 11 targets | Min rounds | 18     |
| Firearm | Handgun                                         | Match-%    | 18.00% |

| Procedure               | On start signal engage all targets as they become visible within the demarcated area. Red/white tape = walls extending up/down to infinity. Red/white tape = walls extending up/down to infinity. Tirethreads on ground = faultline |
|-------------------------|-------------------------------------------------------------------------------------------------------------------------------------------------------------------------------------------------------------------------------------|
| Starting position       | Anywhere in demarcated area                                                                                                                                                                                                         |
| Firearm ready condition | Loaded and holstered, PCC opt 1                                                                                                                                                                                                     |
| Start on                | Audible signal                                                                                                                                                                                                                      |
| Stop on                 | Last shot                                                                                                                                                                                                                           |
| Penalties               | As per current edition of rules                                                                                                                                                                                                     |
| Safety angles           | Same as stage 1                                                                                                                                                                                                                     |
| Setup notes             |                                                                                                                                                                                                                                     |