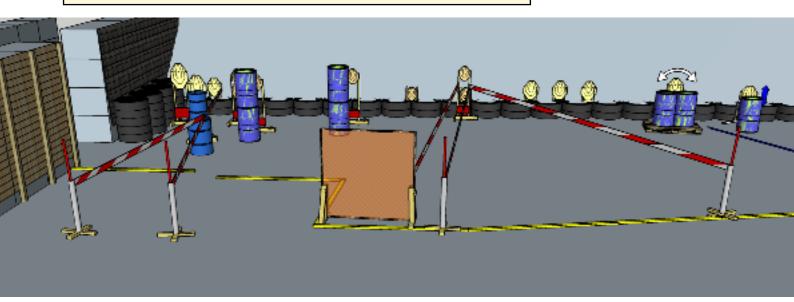

### 1. Twist and turn

| CoF     | Comstock - Long                        | Points     | 110 p  |
|---------|----------------------------------------|------------|--------|
| Targets | 11 paper, 1 no-shoot, Total 11 targets | Min rounds | 22     |
| Firearm | Rifle                                  | Match-%    | 22.45% |

| Procedure               | On start signal engage all targets as they become visible within the demarcated area. Red/white tape = walls extending up/down to infinity. Red/white tape = walls extending up/down to infinity. Tirethreads on ground = faultline |
|-------------------------|-------------------------------------------------------------------------------------------------------------------------------------------------------------------------------------------------------------------------------------|
| Starting position       | Anywhere in demarcated area                                                                                                                                                                                                         |
| Firearm ready condition | 1                                                                                                                                                                                                                                   |
| Start on                | Audible signal                                                                                                                                                                                                                      |
| Stop on                 | Last shot                                                                                                                                                                                                                           |
| Penalties               | As per current edition of rules                                                                                                                                                                                                     |
| Safety angles           | L: Color on wall, R: 90deg when facing berm/wooden box, mark on wall (in front of walking path) when turning to long berm, V: top of berm                                                                                           |
| Setup notes             |                                                                                                                                                                                                                                     |