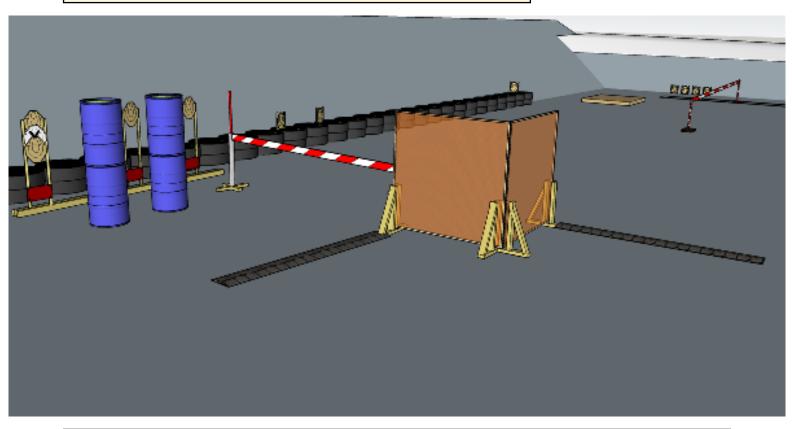

### 1. Twist and turn

| CoF     | Comstock - Long                        | Points     | 110 p  |
|---------|----------------------------------------|------------|--------|
| Targets | 11 paper, 1 no-shoot, Total 11 targets | Min rounds | 22     |
| Firearm | Rifle                                  | Match-%    | 22.45% |

| Procedure               | On start signal engage all targets as they become visible within the demarcated area. Red/white tape = walls extending up/down to infinity. Red/white tape = walls extending up/down to infinity. Tirethreads on ground = faultline |
|-------------------------|-------------------------------------------------------------------------------------------------------------------------------------------------------------------------------------------------------------------------------------|
| Starting position       | Anywhere in demarcated area                                                                                                                                                                                                         |
| Firearm ready condition | 1                                                                                                                                                                                                                                   |
| Start on                | Audible signal                                                                                                                                                                                                                      |
| Stop on                 | Last shot                                                                                                                                                                                                                           |
| Penalties               | As per current edition of rules                                                                                                                                                                                                     |
| Safety angles           | L: Color on wall, R: 90deg when facing berm/wooden box, mark on wall (in front of walking path) when turning to long berm, V: top of berm                                                                                           |
| Setup notes             |                                                                                                                                                                                                                                     |