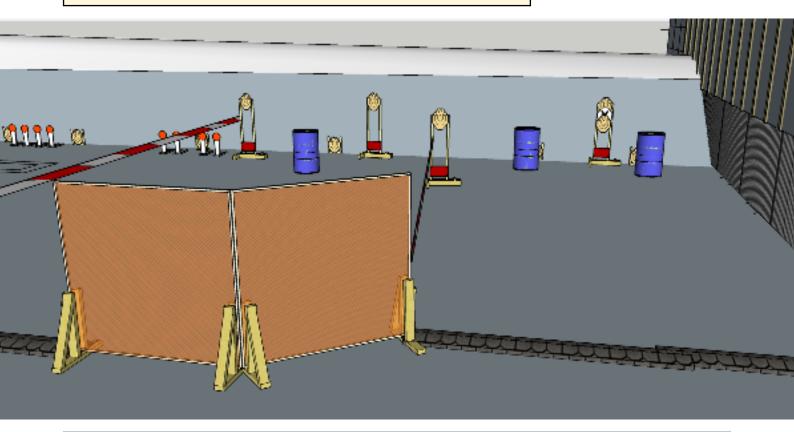

## 4. Hidden gems

| CoF     | Comstock - Medium                    | Points     | 80 p   |
|---------|--------------------------------------|------------|--------|
| Targets | 8 paper, 1 no-shoot, Total 8 targets | Min rounds | 16     |
| Firearm | Rifle                                | Match-%    | 16.33% |

| Procedure               | On start signal engage all targets as they become visible within the demarcated area. Red/white tape = walls extending up/down to infinity. Red/white tape = walls extending up/down to infinity. Tirethreads on ground = faultline |
|-------------------------|-------------------------------------------------------------------------------------------------------------------------------------------------------------------------------------------------------------------------------------|
| Starting position       | Anywhere in demarcated area                                                                                                                                                                                                         |
| Firearm ready condition | 1                                                                                                                                                                                                                                   |
| Start on                | Audible signal                                                                                                                                                                                                                      |
| Stop on                 | Last shot                                                                                                                                                                                                                           |
| Penalties               | As per current edition of rules                                                                                                                                                                                                     |
| Safety angles           | L: Wooden box on ground, R: Wall when facing berm to end of wall/road start, V: Top of berm                                                                                                                                         |
| Setup notes             |                                                                                                                                                                                                                                     |