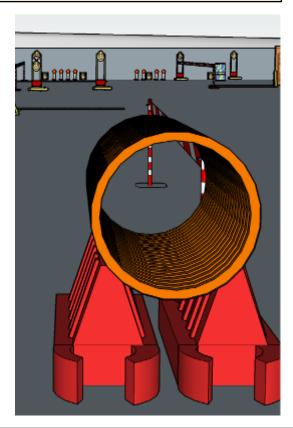

# 2. Making it loud

| CoF     | Comstock - Medium                              | Points     | 70 p   |
|---------|------------------------------------------------|------------|--------|
| Targets | 5 paper, 4 popper, 1 no-shoot, Total 9 targets | Min rounds | 14     |
| Firearm | Rifle                                          | Match-%    | 14.29% |

| Procedure               | On start signal engage all targets as they become visible within the demarcated area. Red/white tape = walls extending up/down to infinity. Red/white tape = walls extending up/down to infinity. Tirethreads on ground = faultline |
|-------------------------|-------------------------------------------------------------------------------------------------------------------------------------------------------------------------------------------------------------------------------------|
| Starting position       | Behind pipe                                                                                                                                                                                                                         |
| Firearm ready condition | 1                                                                                                                                                                                                                                   |
| Start on                | Audible signal                                                                                                                                                                                                                      |
| Stop on                 | Last shot                                                                                                                                                                                                                           |
| Penalties               | As per current edition of rules                                                                                                                                                                                                     |
| Safety angles           | L: Wooden box on ground, R: Wall when facing berm to end of wall/road start, V: Top of berm                                                                                                                                         |
| Setup notes             | Chaptin Cours It https://shaptinggoid.com. 2005.00.05.07.04                                                                                                                                                                         |