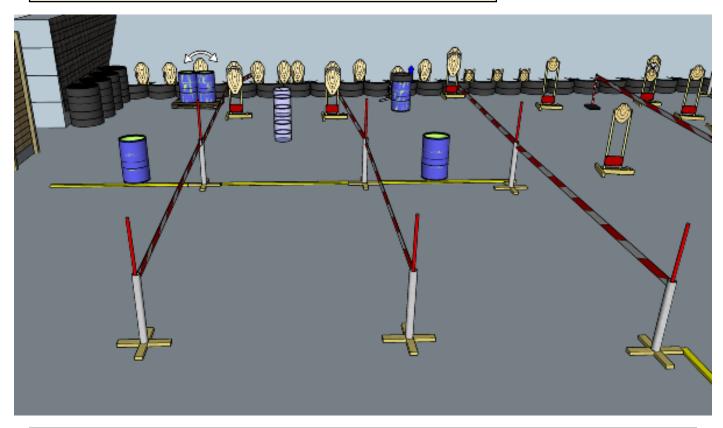

#### 1. Around the bend

| CoF     | Comstock - Long                        | Points     | 110 p  |
|---------|----------------------------------------|------------|--------|
| Targets | 11 paper, 1 no-shoot, Total 11 targets | Min rounds | 22     |
| Firearm | Rifle                                  | Match-%    | 18.03% |

| Procedure               | On start signal engage all targets within the demarcated area. Red/white tape = walls extending up/down to infinity.  Tirethreads on ground = faultline |
|-------------------------|---------------------------------------------------------------------------------------------------------------------------------------------------------|
| Starting position       | Anywhere in demarcated area                                                                                                                             |
| Firearm ready condition | 1                                                                                                                                                       |
| Start on                | Audible signal                                                                                                                                          |
| Stop on                 | Last shot                                                                                                                                               |
| Penalties               | As per current edition of rules                                                                                                                         |
| Safety angles           | Left: mark, end of building, right: box on ground/90deg when facing berm, vertical: top of berm, horizontal when reloading                              |
| Setup notes             |                                                                                                                                                         |