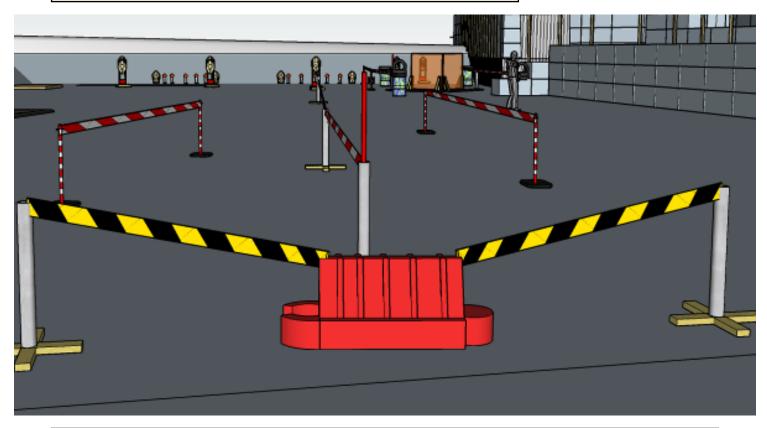

#### 5. Grab'n'pass'n'grab'n'pass

| CoF     | Comstock - Long                        | Points     | 200 p  |
|---------|----------------------------------------|------------|--------|
| Targets | 20 paper, 3 no-shoot, Total 20 targets | Min rounds | 40     |
| Firearm | Rifle                                  | Match-%    | 32.79% |

| Procedure               | On start signal engage all targets within the demarcated area. Red/white tape = walls extending up/down to infinity. |
|-------------------------|----------------------------------------------------------------------------------------------------------------------|
| Starting position       | Anywhere in demarcated area                                                                                          |
| Firearm ready condition | 1                                                                                                                    |
| Start on                | Audible signal                                                                                                       |
| Stop on                 | Last shot                                                                                                            |
| Penalties               | As per current edition of rules                                                                                      |
| Safety angles           | Left/right: 90deg when facing berm, vertical: top of berm, horizontal when reloading                                 |
| Setup notes             | Shootin Score It https://ehootreegrait.com 2025.09.06.03:24                                                          |