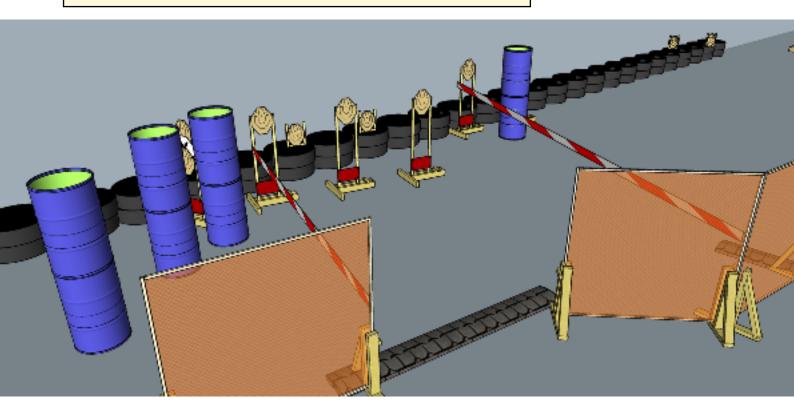

#### 6. Remember the last one

| CoF     | Comstock - Medium                      | Points     | 100 p  |
|---------|----------------------------------------|------------|--------|
| Targets | 10 paper, 2 no-shoot, Total 10 targets | Min rounds | 20     |
| Firearm | Rifle                                  | Match-%    | 16.39% |

| Procedure               | On start signal engage all targets within the demarcated area. Red/white tape = walls extending up/down to infinity. |
|-------------------------|----------------------------------------------------------------------------------------------------------------------|
| Starting position       | Center of barrels, 2m behind, firearm on one barrel, first mag to be used on other                                   |
| Firearm ready condition | 3                                                                                                                    |
| Start on                | Audible signal                                                                                                       |
| Stop on                 | Last shot                                                                                                            |
| Penalties               | As per current edition of rules                                                                                      |
| Safety angles           | Left/right: 90deg when facing berm, vertical: top of berm, horizontal when reloading                                 |
| Setup notes             |                                                                                                                      |