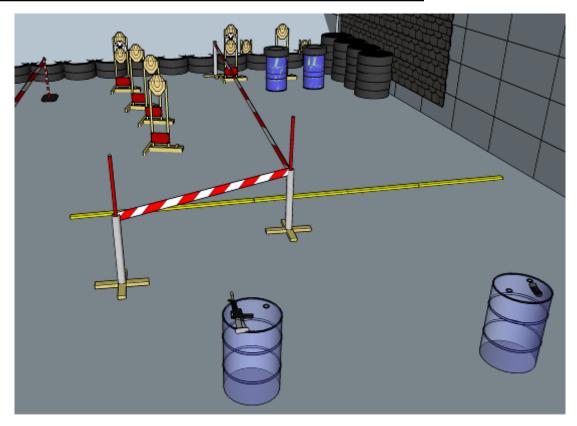

## 2. Symmetrical 1

| CoF     | Comstock - Medium                               | Points     | 85 p   |
|---------|-------------------------------------------------|------------|--------|
| Targets | 6 paper, 5 popper, 2 no-shoot, Total 11 targets | Min rounds | 17     |
| Firearm | Rifle                                           | Match-%    | 13.93% |

| Procedure               | On start signal engage all targets within the demarcated area. All shots must be fired through apertures. Red/white tape = walls extending up/down to infinity. Tirethreads on ground = faultline |
|-------------------------|---------------------------------------------------------------------------------------------------------------------------------------------------------------------------------------------------|
| Starting position       | 2m from center of wall                                                                                                                                                                            |
| Firearm ready condition | 1                                                                                                                                                                                                 |
| Start on                | Audible signal                                                                                                                                                                                    |
| Stop on                 | Last shot                                                                                                                                                                                         |
| Penalties               | As per current edition of rules                                                                                                                                                                   |
| Safety angles           | Left: mark on wall, right: mark on wall, vertical: top of berm (logs), horizontal when reloading                                                                                                  |
| Setup notes             | Chaptin Cours It https://shaptingspii.com. 2005 00.00.00                                                                                                                                          |