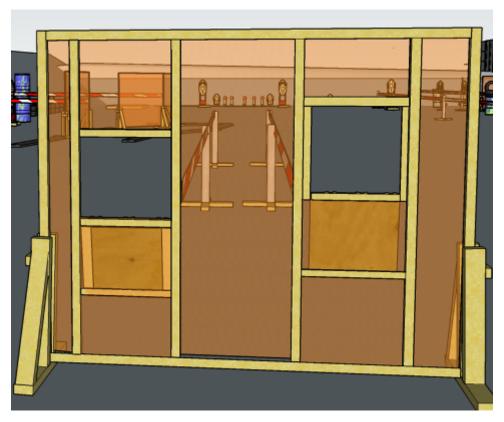

## 2. Symmetrical 1

| CoF     | Comstock - Medium                               | Points     | 85 p   |
|---------|-------------------------------------------------|------------|--------|
| Targets | 6 paper, 5 popper, 2 no-shoot, Total 11 targets | Min rounds | 17     |
| Firearm | Rifle                                           | Match-%    | 13.93% |

| Procedure               | On start signal engage all targets within the demarcated area. All shots must be fired through apertures. Red/white tape = walls extending up/down to infinity. Tirethreads on ground = faultline |
|-------------------------|---------------------------------------------------------------------------------------------------------------------------------------------------------------------------------------------------|
| Starting position       | 2m from center of wall                                                                                                                                                                            |
| Firearm ready condition | 1                                                                                                                                                                                                 |
| Start on                | Audible signal                                                                                                                                                                                    |
| Stop on                 | Last shot                                                                                                                                                                                         |
| Penalties               | As per current edition of rules                                                                                                                                                                   |
| Safety angles           | Left: mark on wall, right: mark on wall, vertical: top of berm (logs), horizontal when reloading                                                                                                  |
| Setup notes             | Chaptin Cours It https://shaptingspii.com. 2005 00.00.00                                                                                                                                          |