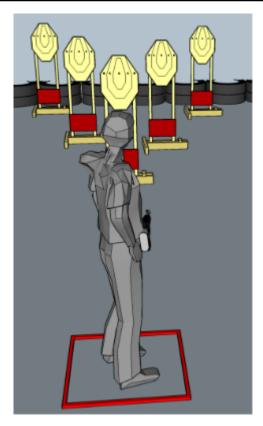

## 1. Reindeer and sleigh

| CoF     | Comstock - Medium                      | Points     | 100 p  |
|---------|----------------------------------------|------------|--------|
| Targets | 10 paper, 1 no-shoot, Total 10 targets | Min rounds | 20     |
| Firearm | Rifle                                  | Match-%    | 19.61% |

| Procedure               | On start signal engage all targets within the demarcated area. Tirethreads on ground = faultline. Red/white tape = walls extending up/down to infinity |
|-------------------------|--------------------------------------------------------------------------------------------------------------------------------------------------------|
| Starting position       | Anywhere in demarcated area                                                                                                                            |
| Firearm ready condition | 1                                                                                                                                                      |
| Start on                | Audible signal                                                                                                                                         |
| Stop on                 | Last shot                                                                                                                                              |
| Penalties               | As per current edition of rules                                                                                                                        |
| Safety angles           | Left: mark, end of building, right: box on ground/90deg when facing berm, vertical: top of berm, horizontal when reloading                             |
| Setup notes             | Shoot'n Score It https://shootnscoreit.com 2025-07-30 23:55                                                                                            |