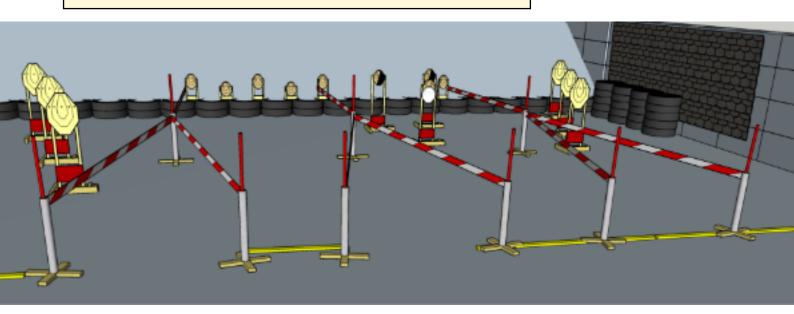

# 6. Santa visits even with no chimney

| CoF     | Comstock - Long                        | Points     | 150 p  |
|---------|----------------------------------------|------------|--------|
| Targets | 15 paper, 1 no-shoot, Total 15 targets | Min rounds | 30     |
| Firearm | Rifle                                  | Match-%    | 29.41% |

| Procedure               | On start signal engage all targets within the demarcated area. Red/white tape = walls extending up/down to infinity |
|-------------------------|---------------------------------------------------------------------------------------------------------------------|
| Starting position       | Anywhere in demarcated area                                                                                         |
| Firearm ready condition | 1                                                                                                                   |
| Start on                | Audible signal                                                                                                      |
| Stop on                 | Last shot                                                                                                           |
| Penalties               | As per current edition of rules                                                                                     |
| Safety angles           | Left/right: 90deg when facing berm, vertical: top of berm, horizontal when reloading                                |
| Setup notes             |                                                                                                                     |