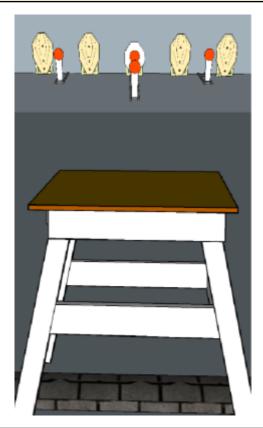

#### 3. Don't get on the naughty list

| CoF     | Comstock - Medium                              | Points     | 60 p   |
|---------|------------------------------------------------|------------|--------|
| Targets | 4 paper, 4 popper, 1 no-shoot, Total 8 targets | Min rounds | 12     |
| Firearm | Rifle                                          | Match-%    | 11.76% |

| Procedure               | On start signal engage all targets within the demarcated area. Tirethreads on ground = faultline. Red/white tape = walls extending up/down to infinity |
|-------------------------|--------------------------------------------------------------------------------------------------------------------------------------------------------|
| Starting position       | Standing 1m behind table                                                                                                                               |
| Firearm ready condition | 1                                                                                                                                                      |
| Start on                | Audible signal                                                                                                                                         |
| Stop on                 | Last shot                                                                                                                                              |
| Penalties               | As per current edition of rules                                                                                                                        |
| Safety angles           | Left corner of building, mark on wall close to road, top of berm                                                                                       |
| Setup notes             | Shoot'n Score It https://chootrecoreit.com 2025-07-30-23-55                                                                                            |