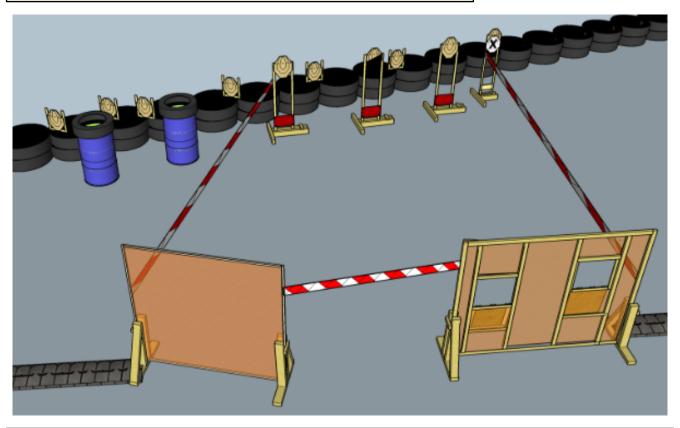

## 1. Reindeer and sleigh

| CoF     | Comstock - Medium                      | Points     | 100 p  |
|---------|----------------------------------------|------------|--------|
| Targets | 10 paper, 1 no-shoot, Total 10 targets | Min rounds | 20     |
| Firearm | Rifle                                  | Match-%    | 19.61% |

| Procedure               | On start signal engage all targets within the demarcated area. Tirethreads on ground = faultline. Red/white tape = walls extending up/down to infinity |
|-------------------------|--------------------------------------------------------------------------------------------------------------------------------------------------------|
| Starting position       | Anywhere in demarcated area                                                                                                                            |
| Firearm ready condition | 1                                                                                                                                                      |
| Start on                | Audible signal                                                                                                                                         |
| Stop on                 | Last shot                                                                                                                                              |
| Penalties               | As per current edition of rules                                                                                                                        |
| Safety angles           | Left: mark, end of building, right: box on ground/90deg when facing berm, vertical: top of berm, horizontal when reloading                             |
| Setup notes             | Shoot'n Score It https://shootnscoreit.com 2025-07-30 23:55                                                                                            |