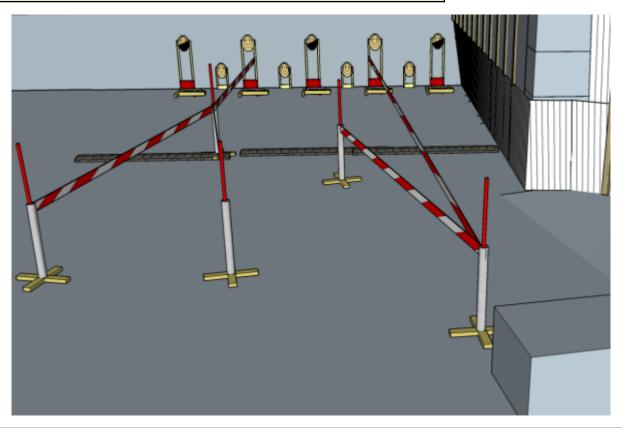

#### 4. Beware of the naughty ones

| CoF     | Comstock - Medium        | Points     | 90 p   |
|---------|--------------------------|------------|--------|
| Targets | 9 paper, Total 9 targets | Min rounds | 18     |
| Firearm | Rifle                    | Match-%    | 17.65% |

| Procedure               | On start signal engage all targets within the demarcated area. Tirethreads on ground = faultline. Red/white tape = walls extending up/down to infinity |
|-------------------------|--------------------------------------------------------------------------------------------------------------------------------------------------------|
| Starting position       | Anywhere in demarcated area                                                                                                                            |
| Firearm ready condition | 1                                                                                                                                                      |
| Start on                | Audible signal                                                                                                                                         |
| Stop on                 | Last shot                                                                                                                                              |
| Penalties               | As per current edition of rules                                                                                                                        |
| Safety angles           | Left: box on ground, right: mark on wall, vertical: top of berm (logs), horizontal when reloading                                                      |
| Setup notes             | Shootin Score It https://ehootroopreit.com 2025.07.20.22:55                                                                                            |