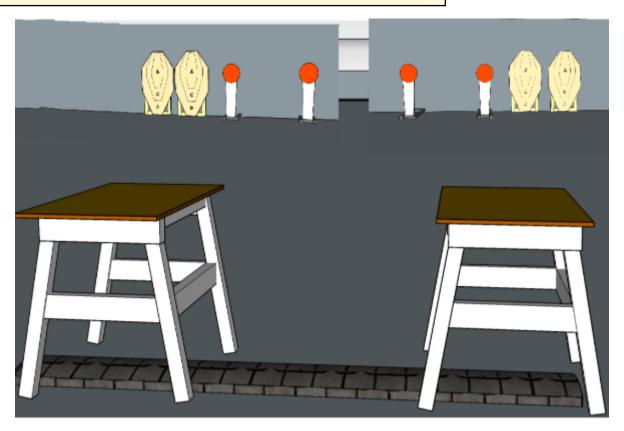

## 2. Share it equally

| CoF     | Comstock - Medium                  | Points     | 60 p   |
|---------|------------------------------------|------------|--------|
| Targets | 4 paper, 4 popper, Total 8 targets | Min rounds | 12     |
| Firearm | Rifle                              | Match-%    | 11.76% |

| Procedure               | On start signal engage all targets within the demarcated area. Tirethreads on ground = faultline. 2 paper and 2 poppers left side engaged from left table and vice versa |
|-------------------------|--------------------------------------------------------------------------------------------------------------------------------------------------------------------------|
| Starting position       | 1 meter behind center of tables                                                                                                                                          |
| Firearm ready condition | 1                                                                                                                                                                        |
| Start on                | Audible signal                                                                                                                                                           |
| Stop on                 | Last shot                                                                                                                                                                |
| Penalties               | As per current edition of rules                                                                                                                                          |
| Safety angles           | Left corner of building, mark on wall close to road, top of berm                                                                                                         |
| Setup notes             | Shootin Score It https://ehootreegrait.com 2025.07.20.23:55                                                                                                              |