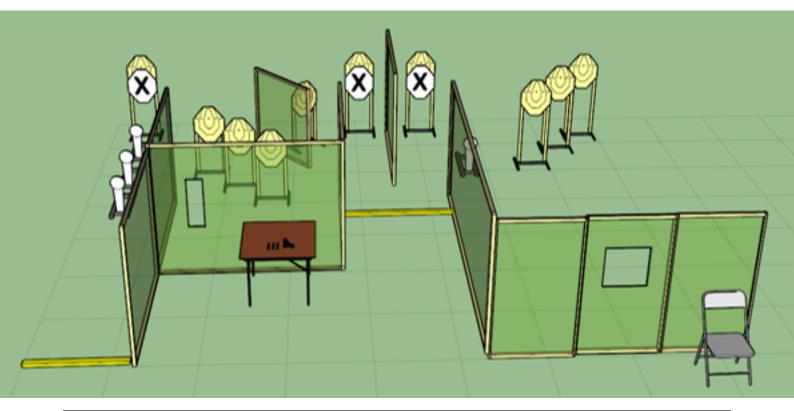

#### 2. Use the Windows

| CoF     | Comstock - Medium                                | Points     | 120 p  |
|---------|--------------------------------------------------|------------|--------|
| Targets | 10 paper, 4 popper, 3 no-shoot, Total 14 targets | Min rounds | 24     |
| Firearm | Action Air                                       | Match-%    | 20.87% |

| Procedure               | On signal shoot all targets as they become visible from within the demarcated area. All steel must fall. |
|-------------------------|----------------------------------------------------------------------------------------------------------|
| Starting position       | Sitting relaxed at the chair; facing uprange                                                             |
| Firearm ready condition | Gun unloaded with all magazines on the table.                                                            |
| Start on                | Audible signal                                                                                           |
| Stop on                 | Last shot                                                                                                |
| Penalties               | As per current edition of rules                                                                          |
| Safety angles           | L/R                                                                                                      |
| Setup notes             |                                                                                                          |