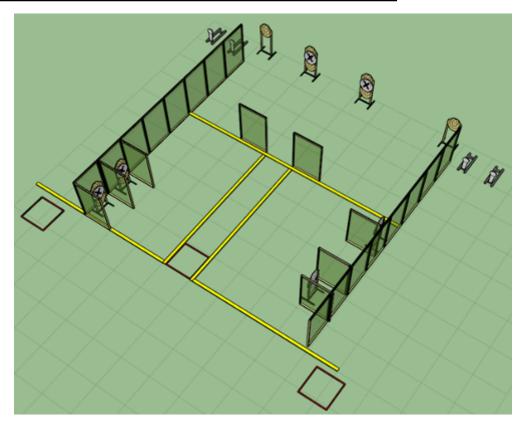

#### 3. Alley Cat

| CoF     | Comstock - Long                                  | Points     | 160 p  |
|---------|--------------------------------------------------|------------|--------|
| Targets | 14 paper, 4 popper, 6 no-shoot, Total 18 targets | Min rounds | 32     |
| Firearm | Action Air                                       | Match-%    | 27.83% |

| Procedure               | On signal, shoot all targets in any order as they become visible from within the demarcated area. All steel must fall. All shots must be fired from the boxes and the inner demarcated area. |
|-------------------------|----------------------------------------------------------------------------------------------------------------------------------------------------------------------------------------------|
| Starting position       | Standing relaxed in one of the boxes, facing downrange                                                                                                                                       |
| Firearm ready condition | Gun loaded & holstered                                                                                                                                                                       |
| Start on                | Audible signal                                                                                                                                                                               |
| Stop on                 | Last shot                                                                                                                                                                                    |
| Penalties               | As per current edition of rules                                                                                                                                                              |
| Safety angles           | L/R                                                                                                                                                                                          |
| Setup notes             |                                                                                                                                                                                              |