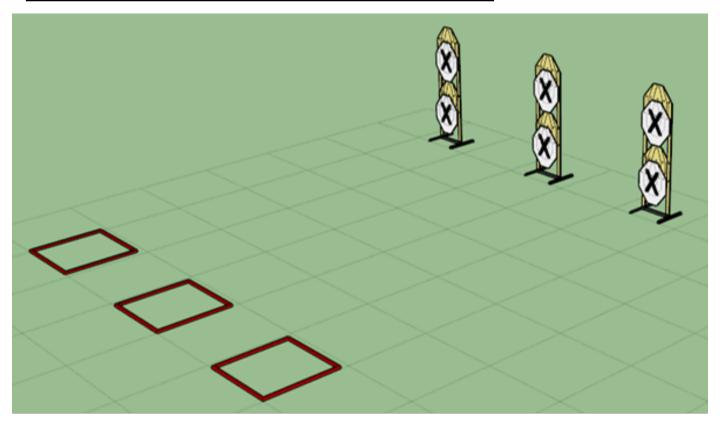

# 1. Show your strength

| CoF     | Comstock - Short                     | Points     | 60 p   |
|---------|--------------------------------------|------------|--------|
| Targets | 6 paper, 6 no-shoot, Total 6 targets | Min rounds | 12     |
| Firearm | Action Air                           | Match-%    | 10.43% |

| Procedure               | On signal, shoot all targets as they become visible. The right targets must be shot strong hand from the right box. The middle targets must be shot weak hand from the left box. |
|-------------------------|----------------------------------------------------------------------------------------------------------------------------------------------------------------------------------|
| Starting position       | Standing relaxed in the startbox; facing downrange.                                                                                                                              |
| Firearm ready condition | Gun loaded and holstered.                                                                                                                                                        |
| Start on                | Audible signal                                                                                                                                                                   |
| Stop on                 | Last shot                                                                                                                                                                        |
| Penalties               | As per current edition of rules                                                                                                                                                  |
| Safety angles           | L/R                                                                                                                                                                              |
| Setup notes             |                                                                                                                                                                                  |