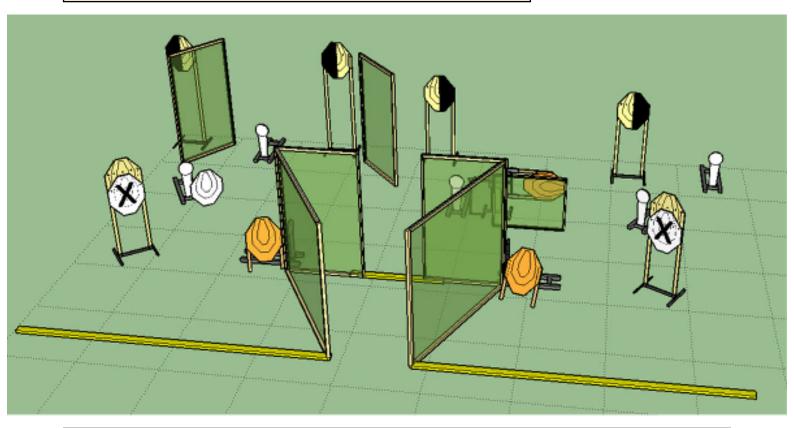

# 4. Funneling

| CoF     | Comstock - Medium                               | Points     | 115 p  |
|---------|-------------------------------------------------|------------|--------|
| Targets | 9 paper, 5 popper, 3 no-shoot, Total 14 targets | Min rounds | 23     |
| Firearm | Action Air                                      | Match-%    | 20.00% |

| Procedure               | On signal shoot all targets as they become visible from within the demarcated area. All steel must fall. |
|-------------------------|----------------------------------------------------------------------------------------------------------|
| Starting position       | Standing relaxed anywhere in the demarcated area; facing downrange.                                      |
| Firearm ready condition | Gun loaded and holstered.                                                                                |
| Start on                | Audible signal                                                                                           |
| Stop on                 | Last shot                                                                                                |
| Penalties               | As per current edition of rules                                                                          |
| Safety angles           | L/R                                                                                                      |
| Setup notes             |                                                                                                          |