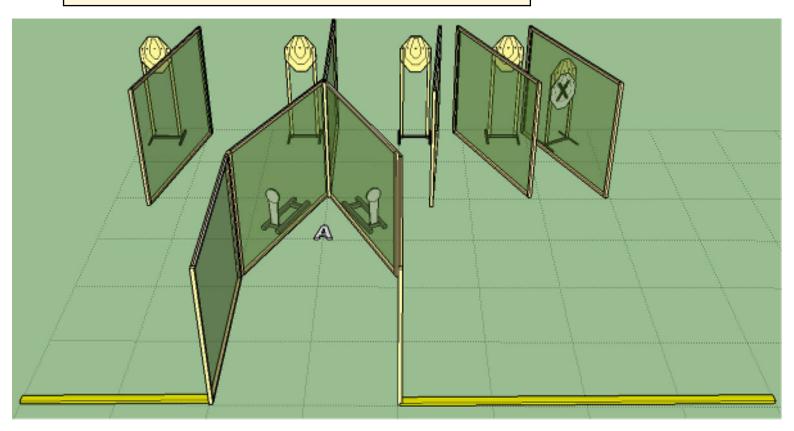

#### 6. In the Corner

| CoF     | Comstock - Short                               | Points     | 60 p   |
|---------|------------------------------------------------|------------|--------|
| Targets | 5 paper, 2 popper, 1 no-shoot, Total 7 targets | Min rounds | 12     |
| Firearm | Action Air                                     | Match-%    | 10.43% |

| Procedure               | On signal shoot all targets as they become visible. All steel must fall. |
|-------------------------|--------------------------------------------------------------------------|
| Starting position       | Standing relaxed at the "A", facing up range.                            |
| Firearm ready condition | Gun loaded and holstered                                                 |
| Start on                | Audible signal                                                           |
| Stop on                 | Last shot                                                                |
| Penalties               | As per current edition of rules                                          |
| Safety angles           | L/R                                                                      |
| Setup notes             | Shoot's Search thittps://shootspacesit.com 2025.07.01.19:06              |