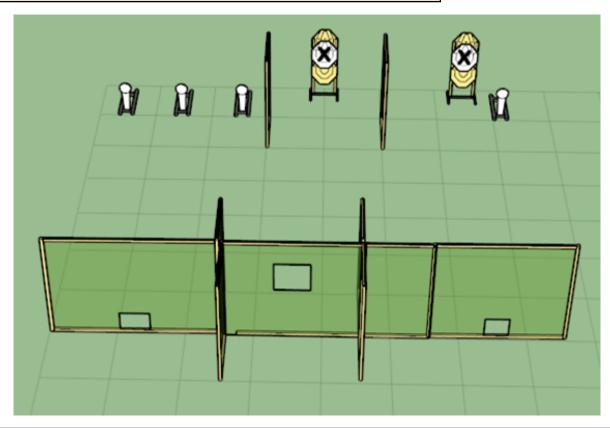

# 1. Show your strength

| CoF     | Comstock - Short                     | Points     | 60 p   |
|---------|--------------------------------------|------------|--------|
| Targets | 6 paper, 6 no-shoot, Total 6 targets | Min rounds | 12     |
| Firearm | Action Air                           | Match-%    | 10.43% |

| Procedure               | On signal, shoot all targets as they become visible. The right targets must be shot strong hand from the right box. The middle targets must be shot weak hand from the left box. |
|-------------------------|----------------------------------------------------------------------------------------------------------------------------------------------------------------------------------|
| Starting position       | Standing relaxed in the startbox; facing downrange.                                                                                                                              |
| Firearm ready condition | Gun loaded and holstered.                                                                                                                                                        |
| Start on                | Audible signal                                                                                                                                                                   |
| Stop on                 | Last shot                                                                                                                                                                        |
| Penalties               | As per current edition of rules                                                                                                                                                  |
| Safety angles           | L/R                                                                                                                                                                              |
| Setup notes             |                                                                                                                                                                                  |