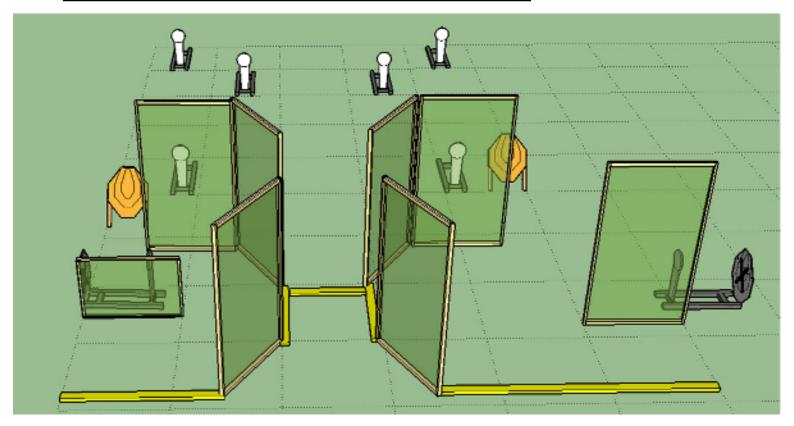

### 4. The L

| CoF     | Comstock - Medium                    | Points     | 120 p  |
|---------|--------------------------------------|------------|--------|
| Targets | 10 paper, 4 popper, Total 14 targets | Min rounds | 24     |
| Firearm | Action Air                           | Match-%    | 20.69% |

| Procedure               | On signal shoot all targets as they become visible from within the demarcated area. All steel must fall. |
|-------------------------|----------------------------------------------------------------------------------------------------------|
| Starting position       | Standing relaxed anywhere in the demarcated area, facing downrange.                                      |
| Firearm ready condition | Gun loaded and holstered.                                                                                |
| Start on                | Audible signal                                                                                           |
| Stop on                 | Last shot                                                                                                |
| Penalties               | As per current edition of rules                                                                          |
| Safety angles           | L/R                                                                                                      |
| Setup notes             | Chartle Coard It https://sheetreesprit.com. 2005 07.04.05.00                                             |