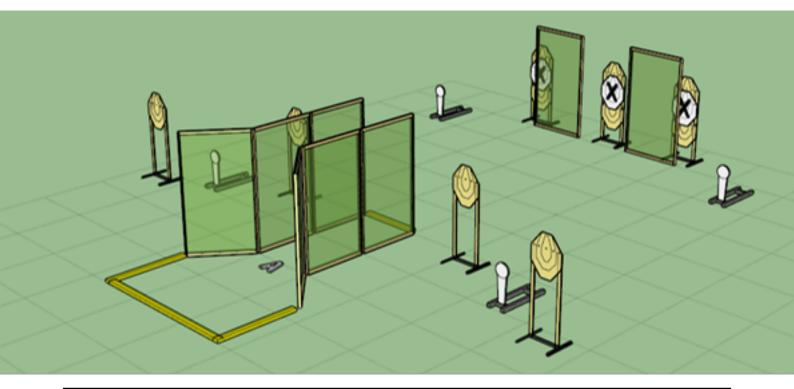

# 2. Just another medium stages

| CoF     | Comstock - Medium                                | Points     | 120 p  |
|---------|--------------------------------------------------|------------|--------|
| Targets | 10 paper, 4 popper, 3 no-shoot, Total 14 targets | Min rounds | 24     |
| Firearm | Action Air                                       | Match-%    | 20.69% |

| Procedure               | On signal shoot all targets as they become visible from within the demarcated area. All steel must fall. |
|-------------------------|----------------------------------------------------------------------------------------------------------|
| Starting position       | Standing relaxed at the mark; facing downrange.                                                          |
| Firearm ready condition | Gun loaded & holstered                                                                                   |
| Start on                | Audible signal                                                                                           |
| Stop on                 | Last shot                                                                                                |
| Penalties               | As per current edition of rules                                                                          |
| Safety angles           | L/R                                                                                                      |
| Setup notes             |                                                                                                          |