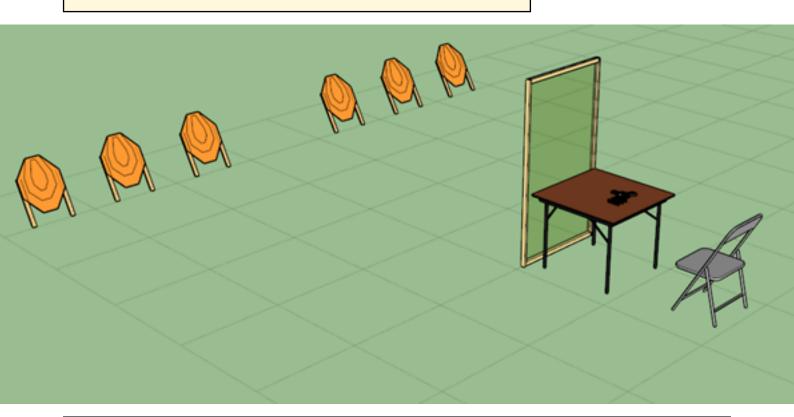

### 1. feet on the floor?

| CoF     | Comstock - Short         | Points     | 60 p   |
|---------|--------------------------|------------|--------|
| Targets | 6 paper, Total 6 targets | Min rounds | 12     |
| Firearm | Action Air               | Match-%    | 10.34% |

| Procedure               | On signal, shoot all targets in any order as they become visible, while sitting on the chair. |
|-------------------------|-----------------------------------------------------------------------------------------------|
| Starting position       | Sitting at the chair, hands on knees facing downrange.                                        |
| Firearm ready condition | Gun unloaded with all magazines on the table (at the markers).                                |
| Start on                | Audible signal                                                                                |
| Stop on                 | Last shot                                                                                     |
| Penalties               | As per current edition of rules                                                               |
| Safety angles           | L/R                                                                                           |
| Setup notes             |                                                                                               |