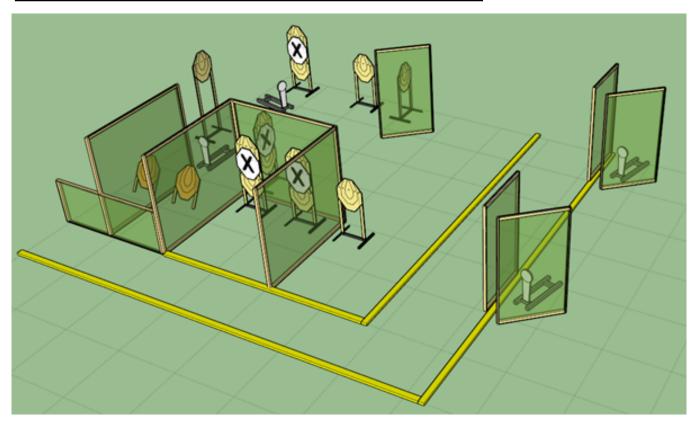

## 3. Start wherever you want

| CoF     | Comstock - Long                                  | Points     | 160 p  |
|---------|--------------------------------------------------|------------|--------|
| Targets | 14 paper, 4 popper, 4 no-shoot, Total 18 targets | Min rounds | 32     |
| Firearm | Action Air                                       | Match-%    | 27.59% |

| Procedure               | On signal shoot all targets as they become visible from within the demarcated area. All steel must fall. |
|-------------------------|----------------------------------------------------------------------------------------------------------|
| Starting position       | Standing relaxed anywhere within the demarcated area facing downrange.                                   |
| Firearm ready condition | Gun loaded & holstered                                                                                   |
| Start on                | Audible signal                                                                                           |
| Stop on                 | Last shot                                                                                                |
| Penalties               | As per current edition of rules                                                                          |
| Safety angles           | L/R                                                                                                      |
| Setup notes             | Chartle Coard It https://sheetreesprit.com. 2005 07.04.05.00                                             |