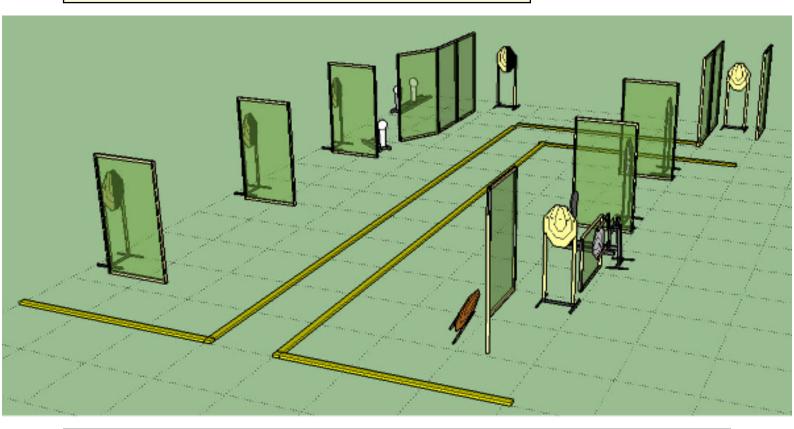

### 4. The L

| CoF     | Comstock - Medium                    | Points     | 120 p  |
|---------|--------------------------------------|------------|--------|
| Targets | 10 paper, 4 popper, Total 14 targets | Min rounds | 24     |
| Firearm | Action Air                           | Match-%    | 20.69% |

| Procedure               | On signal shoot all targets as they become visible from within the demarcated area. All steel must fall. |
|-------------------------|----------------------------------------------------------------------------------------------------------|
| Starting position       | Standing relaxed anywhere in the demarcated area, facing downrange.                                      |
| Firearm ready condition | Gun loaded and holstered.                                                                                |
| Start on                | Audible signal                                                                                           |
| Stop on                 | Last shot                                                                                                |
| Penalties               | As per current edition of rules                                                                          |
| Safety angles           | L/R                                                                                                      |
| Setup notes             | Chartle Coard It https://sheetreesprit.com. 2005 07.04.05.00                                             |