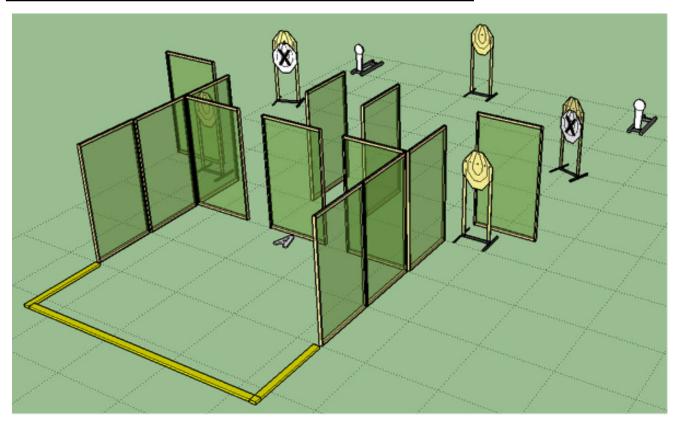

## 5. Dam poppers

| CoF     | Comstock - Short                                | Points     | 60 p   |
|---------|-------------------------------------------------|------------|--------|
| Targets | 2 paper, 8 popper, 2 no-shoot, Total 10 targets | Min rounds | 12     |
| Firearm | Action Air                                      | Match-%    | 10.34% |

| Procedure               | On signal, shoot all targets in any order as they become visible from within the demarcated area. All steel must fall. |
|-------------------------|------------------------------------------------------------------------------------------------------------------------|
| Starting position       | Standing relaxed anywhere in the demarcated area, facing downrange.                                                    |
| Firearm ready condition | Gun loaded & holstered                                                                                                 |
| Start on                | Audible signal                                                                                                         |
| Stop on                 | Last shot                                                                                                              |
| Penalties               | As per current edition of rules                                                                                        |
| Safety angles           | L/R                                                                                                                    |
| Setup notes             |                                                                                                                        |