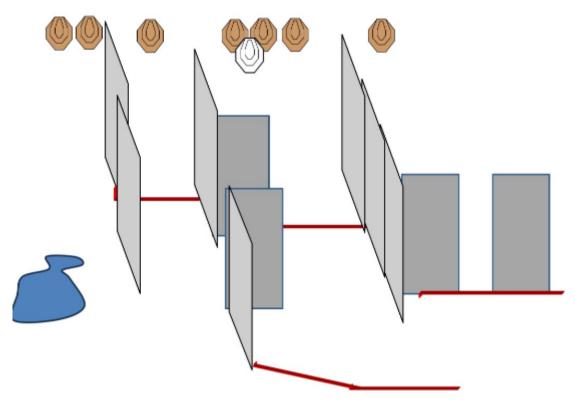

## 3. Carry on!

| CoF     | Comstock - Medium                    | Points     | 70 p   |
|---------|--------------------------------------|------------|--------|
| Targets | 7 paper, 1 no-shoot, Total 7 targets | Min rounds | 14     |
| Firearm | Handgun                              | Match-%    | 21.88% |

| Procedure               | Cary sack over shoulder whenever shooting               |
|-------------------------|---------------------------------------------------------|
| Starting position       | Carry sack over your shoulder with weak hand            |
| Firearm ready condition | Loaded holstered                                        |
| Start on                | Audible signal                                          |
| Stop on                 | Last shot                                               |
| Penalties               | As per current edition of rules                         |
| Safety angles           | L/R                                                     |
| Setup notes             | Chaptin Coope It https://shapting.gov/ 2005 07 00 04 50 |