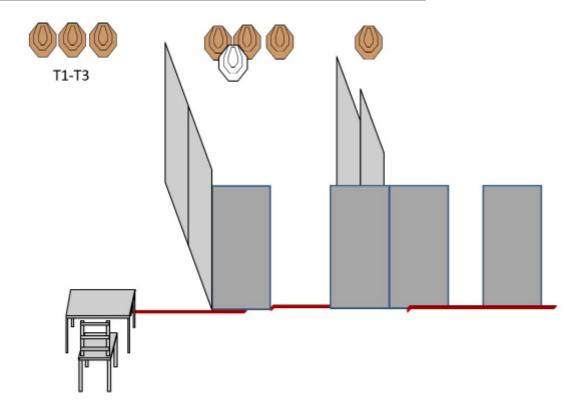

## 2. Not my kind of Santa

| CoF     | Comstock - Medium                    | Points     | 70 p   |
|---------|--------------------------------------|------------|--------|
| Targets | 7 paper, 1 no-shoot, Total 7 targets | Min rounds | 14     |
| Firearm | Handgun                              | Match-%    | 21.88% |

| Procedure               | Engage T1-T3 with revolver, from behind the table. (Revolver and its ammunition supplied by Santa Claus) |
|-------------------------|----------------------------------------------------------------------------------------------------------|
| Starting position       | Sitting at the table, on chair.                                                                          |
| Firearm ready condition | Revolver on table. Unloaded gun in holster.                                                              |
| Start on                | Audible signal                                                                                           |
| Stop on                 | Last shot                                                                                                |
| Penalties               | As per current edition of rules                                                                          |
| Safety angles           | L/R                                                                                                      |
| Setup notes             | Shootin Score It https://ehootrecoreit.com 2025.07.09.21.52                                              |