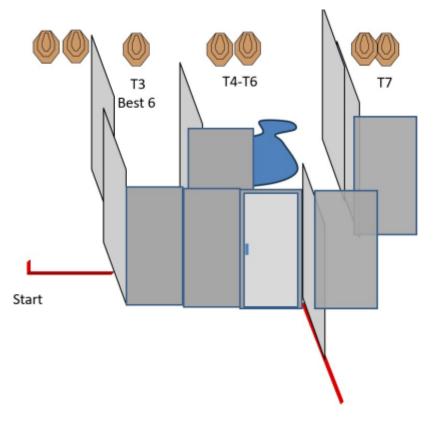

## 4. The way out

| CoF     | Comstock - Medium        | Points     | 90 p   |
|---------|--------------------------|------------|--------|
| Targets | 9 paper, Total 9 targets | Min rounds | 18     |
| Firearm | Handgun                  | Match-%    | 28.12% |

| Procedure               | Mandatory reload after T3. Get a grip on the sack before engaging T4-T6, pull sack with you, also when engaging T7. (otherwise, procedure penalties) |
|-------------------------|------------------------------------------------------------------------------------------------------------------------------------------------------|
| Starting position       | at left wall, facing wall.                                                                                                                           |
| Firearm ready condition | loaded & holstered                                                                                                                                   |
| Start on                | Audible signal                                                                                                                                       |
| Stop on                 | Last shot                                                                                                                                            |
| Penalties               | As per current edition of rules                                                                                                                      |
| Safety angles           | L/R                                                                                                                                                  |
| Setup notes             |                                                                                                                                                      |