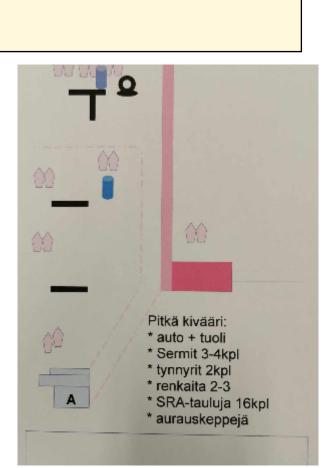

1. Kivääri

| CoF     | Unlimited - Long           | Points     | 160 p  |
|---------|----------------------------|------------|--------|
| Targets | 15 paper, Total 15 targets | Min rounds | 30     |
| Firearm | Rifle                      | Match-%    | 61.54% |

| Procedure               |                                 |
|-------------------------|---------------------------------|
| Starting position       |                                 |
| Firearm ready condition |                                 |
| Start on                | Audible signal                  |
| Stop on                 | Last shot                       |
| Penalties               | As per current edition of rules |
| Safety angles           | L/R                             |
| Setup notes             |                                 |