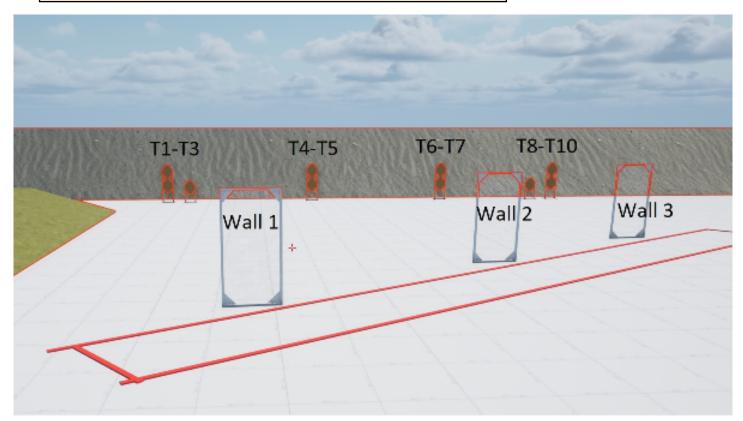

# 1. Längst ner på 100 meters banan

| CoF                     | Comstock - Medium                                                                                                                                                                             | Points     | 100 p  |
|-------------------------|-----------------------------------------------------------------------------------------------------------------------------------------------------------------------------------------------|------------|--------|
| Targets                 | 10 paper, Total 10 targets                                                                                                                                                                    | Min rounds | 20     |
| Firearm                 | Handgun                                                                                                                                                                                       | Match-%    | 32.79% |
| Procedure               | At signal engage targets. T1-T3 must be shoot left of wall 1 T4-T5 must be shoot between wall 1 and wall 2 T6-T7 must be shoot between wall 2 and wall 3 T8-T10 must be shoot right of wall 3 |            |        |
| Starting position       | Standing                                                                                                                                                                                      |            |        |
| Firearm ready condition | Loaded                                                                                                                                                                                        |            |        |
| Start on                | Audible signal                                                                                                                                                                                |            |        |
| Stop on                 | Last shot                                                                                                                                                                                     |            |        |
| Penalties               | As per current edition of rules                                                                                                                                                               |            |        |
| Safety angles           | L/R                                                                                                                                                                                           |            |        |
| Setup notes             |                                                                                                                                                                                               |            |        |