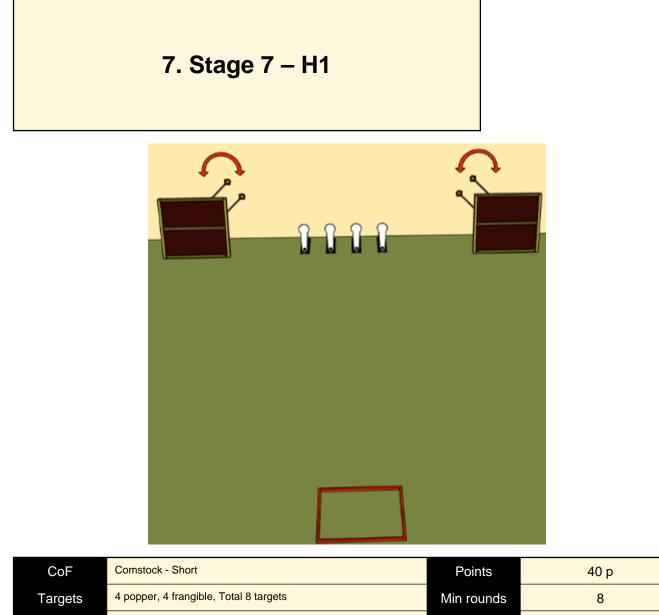

| CoF     | Comstock - Short                      | Points     | 40 p  |
|---------|---------------------------------------|------------|-------|
| Targets | 8 plates, 1 no-shoot, Total 8 targets | Min rounds | 8     |
| Firearm | Shotgun                               | Match-%    | 4.88% |