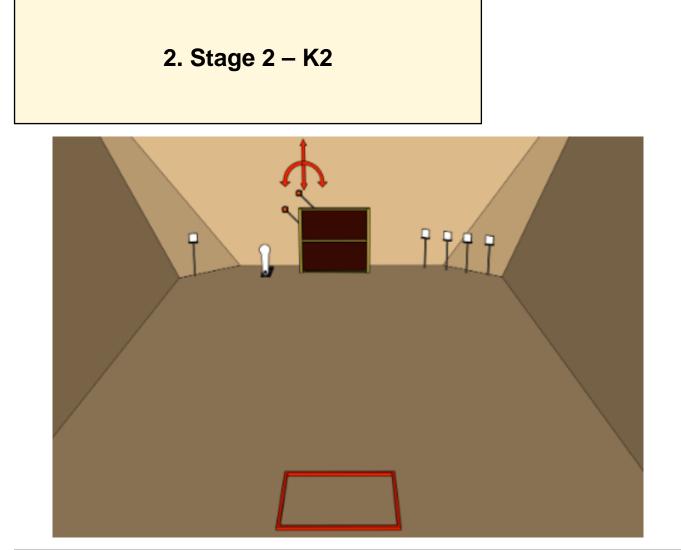

| CoF     | Comstock - Short                                 | Points     | 40 p  |
|---------|--------------------------------------------------|------------|-------|
| Targets | 1 popper, 5 plates, 2 frangible, Total 8 targets | Min rounds | 8     |
| Firearm | Shotgun                                          | Match-%    | 4.88% |

| Procedure         | On signal engage targets. Popper P1 releases swinger S1. Swinger visible at rest.                                                             |
|-------------------|-----------------------------------------------------------------------------------------------------------------------------------------------|
| Starting position | Standing anywhere, Shotgun in the ready condition held in both hands, stock touching the competitor at hip level,                             |
| Firearm ready     | trigger guard downwards, barrel parallel to the ground, finger outside the trigger guard as demonstrated.<br>Loaded, empty chamber (Option 2) |
| condition         |                                                                                                                                               |
| Start on          | Audible signal                                                                                                                                |
| Stop on           | Last shot                                                                                                                                     |
| Penalties         | As per current edition of rules                                                                                                               |
| Safety angles     | L/R                                                                                                                                           |
| Setup notes       | Shoot'n Score It https://abaotragorait.com 2025.09.06.00:10                                                                                   |