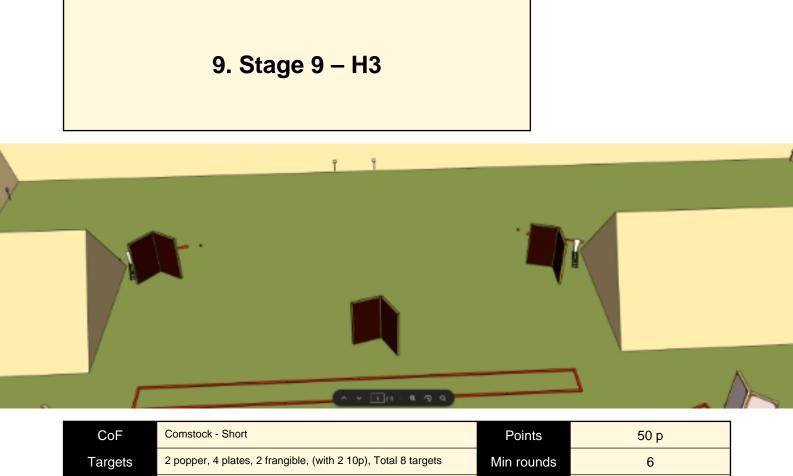

| CoF     | Comstock - Short                             | Points     | 50 p  |
|---------|----------------------------------------------|------------|-------|
| Targets | 2 paper, 2 popper, 4 plates, Total 8 targets | Min rounds | 8     |
| Firearm | Shotgun                                      | Match-%    | 6.10% |

| Procedure         | On signal engage targets. Popper P1 releases swinger S1. Popper P2 releases swinger S2. Swingers visible at rest. |
|-------------------|-------------------------------------------------------------------------------------------------------------------|
| Starting position | Standing anywhere, Shotgun in the ready condition held in both hands, stock touching the competitor at hip level, |
| Firearm ready     | trigger guard downwards, barrel parallel to the ground, finger outside the trigger guard as demonstrated.         |
| condition         | Loaded (Option 1)                                                                                                 |
| Start on          | Audible signal                                                                                                    |
| Stop on           | Last shot                                                                                                         |
| Penalties         | As per current edition of rules                                                                                   |
| Safety angles     | L/R                                                                                                               |
| Setup notes       |                                                                                                                   |