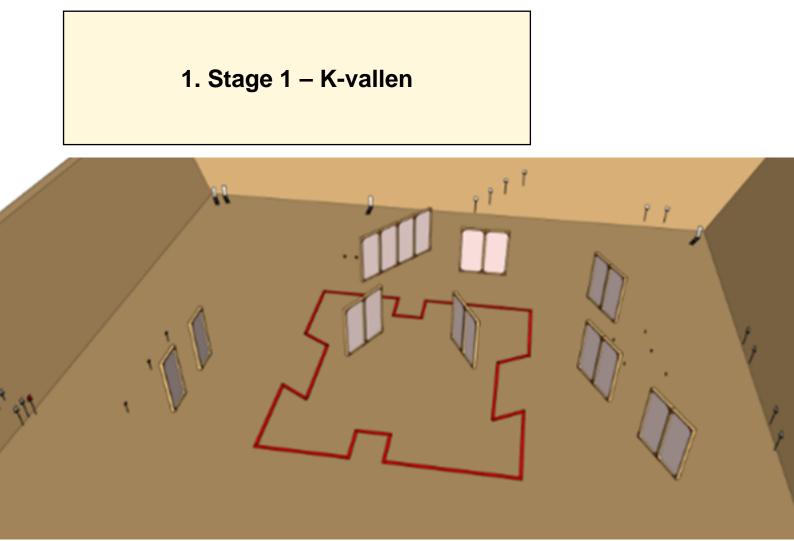

| CoF                        | Comstock - Long                                                                                                                         | Points     | 140 p  |
|----------------------------|-----------------------------------------------------------------------------------------------------------------------------------------|------------|--------|
| Targets                    | 4 popper, 17 plates, 7 frangible, 1 no-shoot, Total 28 targets                                                                          | Min rounds | 28     |
| Firearm                    | Shotgun                                                                                                                                 | Match-%    | 17.07% |
| Procedure                  | On signal engage targets.                                                                                                               |            |        |
| Starting position          | Standing anywhere, Shotgun in the ready condition held in both h<br>trigger guard downwards, barrel parallel to the ground, finger outs |            |        |
| Firearm ready<br>condition |                                                                                                                                         |            |        |
| Start on                   | Audible signal                                                                                                                          |            |        |
| Stop on                    | Last shot                                                                                                                               |            |        |
| Penalties                  | As per current edition of rules                                                                                                         |            |        |
| Safety angles              | L/R                                                                                                                                     |            |        |
| Setup notes                |                                                                                                                                         |            |        |