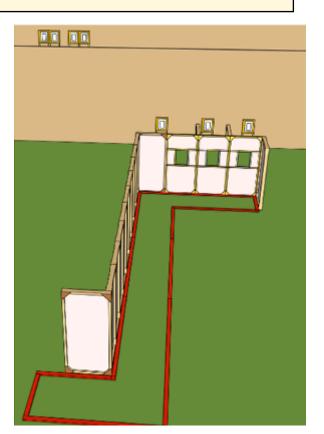

## 3. Stage 3 – 100 m

| CoF     | Comstock - Medium        | Points     | 70 p  |
|---------|--------------------------|------------|-------|
| Targets | 7 paper, Total 7 targets | Min rounds | 14    |
| Firearm | Shotgun                  | Match-%    | 8.54% |

| Procedure               | On signal engage targets                                                                                                                                                                                                    |
|-------------------------|-----------------------------------------------------------------------------------------------------------------------------------------------------------------------------------------------------------------------------|
| Starting position       | Standing anywhere, Shotgun in the ready condition held in both hands, stock touching the competitor at hip level, trigger guard downwards, barrel parallel to the ground, finger outside the trigger guard as demonstrated. |
| Firearm ready condition | Loaded (Option 1)                                                                                                                                                                                                           |
| Start on                | Audible signal                                                                                                                                                                                                              |
| Stop on                 | Last shot                                                                                                                                                                                                                   |
| Penalties               | As per current edition of rules                                                                                                                                                                                             |
| Safety angles           | L/R                                                                                                                                                                                                                         |
| Setup notes             |                                                                                                                                                                                                                             |