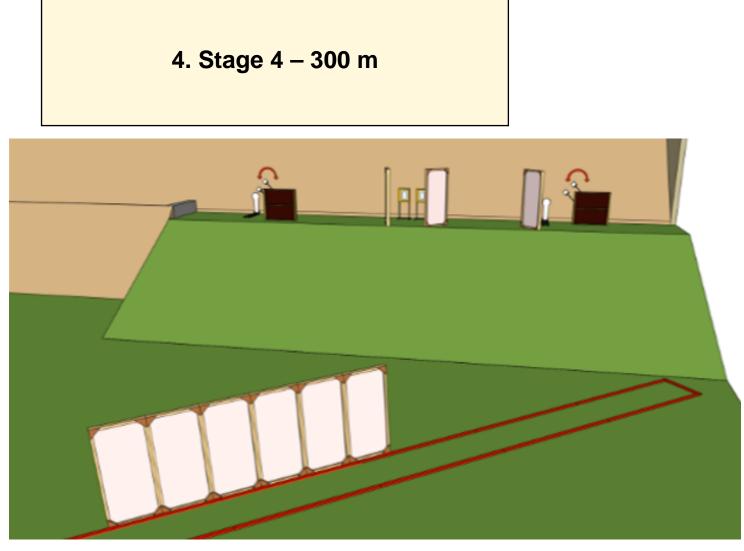

| CoF     | Comstock - Short                             | Points     | 50 p  |
|---------|----------------------------------------------|------------|-------|
| Targets | 2 paper, 2 popper, 4 plates, Total 8 targets | Min rounds | 8     |
| Firearm | Shotgun                                      | Match-%    | 6.10% |

| Procedure         | On signal engage targets. Popper P1 releases swinger S1. Popper P2 releases swinger S2. Swingers visible at rest. |
|-------------------|-------------------------------------------------------------------------------------------------------------------|
| Starting position | Standing anywhere, Shotgun in the ready condition held in both hands, stock touching the competitor at hip level, |
| Firearm ready     | trigger guard downwards, barrel parallel to the ground, finger outside the trigger guard as demonstrated.         |
| condition         | Loaded (Option 1)                                                                                                 |
| Start on          | Audible signal                                                                                                    |
| Stop on           | Last shot                                                                                                         |
| Penalties         | As per current edition of rules                                                                                   |
| Safety angles     | L/R                                                                                                               |
| Setup notes       |                                                                                                                   |