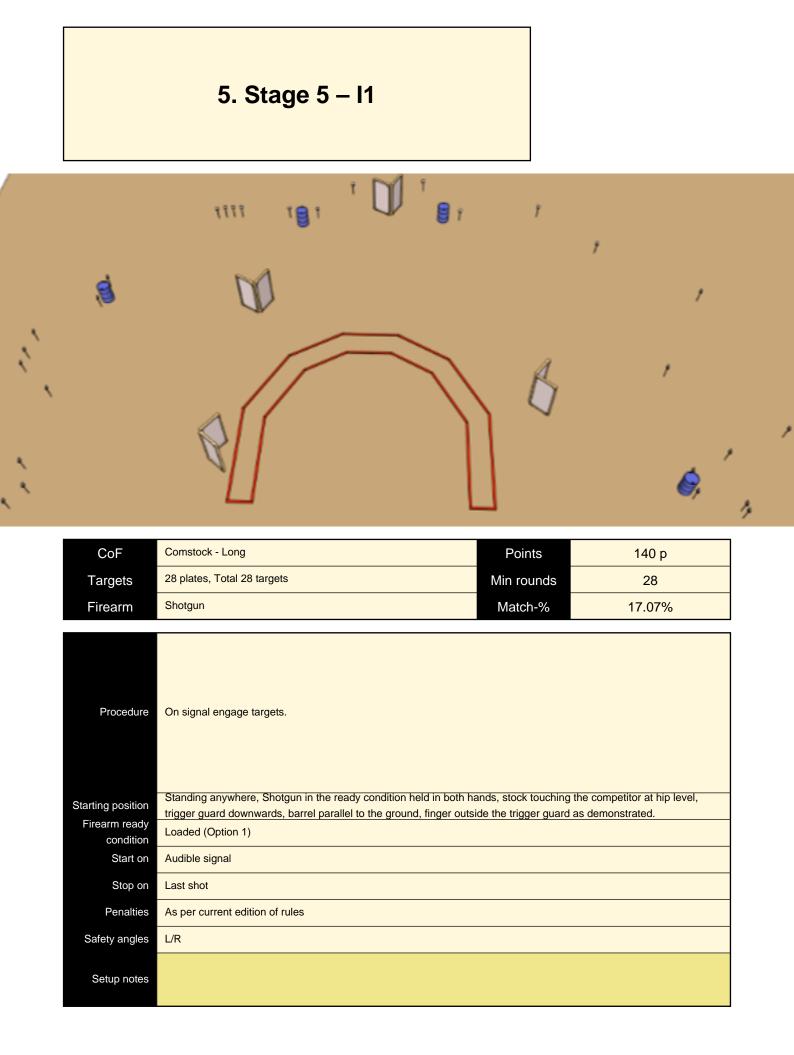

| CoF                        | Comstock - Long                                                                                                                         | Points     | 140 p  |
|----------------------------|-----------------------------------------------------------------------------------------------------------------------------------------|------------|--------|
| Targets                    | 4 popper, 17 plates, 7 frangible, 1 no-shoot, Total 28 targets                                                                          | Min rounds | 28     |
| Firearm                    | Shotgun                                                                                                                                 | Match-%    | 17.07% |
| Procedure                  | On signal engage targets.                                                                                                               |            |        |
| Starting position          | Standing anywhere, Shotgun in the ready condition held in both h<br>trigger guard downwards, barrel parallel to the ground, finger outs |            |        |
| Firearm ready<br>condition |                                                                                                                                         |            |        |
| Start on                   | Audible signal                                                                                                                          |            |        |
| Stop on                    | Last shot                                                                                                                               |            |        |
| Penalties                  | As per current edition of rules                                                                                                         |            |        |
| Safety angles              | L/R                                                                                                                                     |            |        |
| Setup notes                |                                                                                                                                         |            |        |