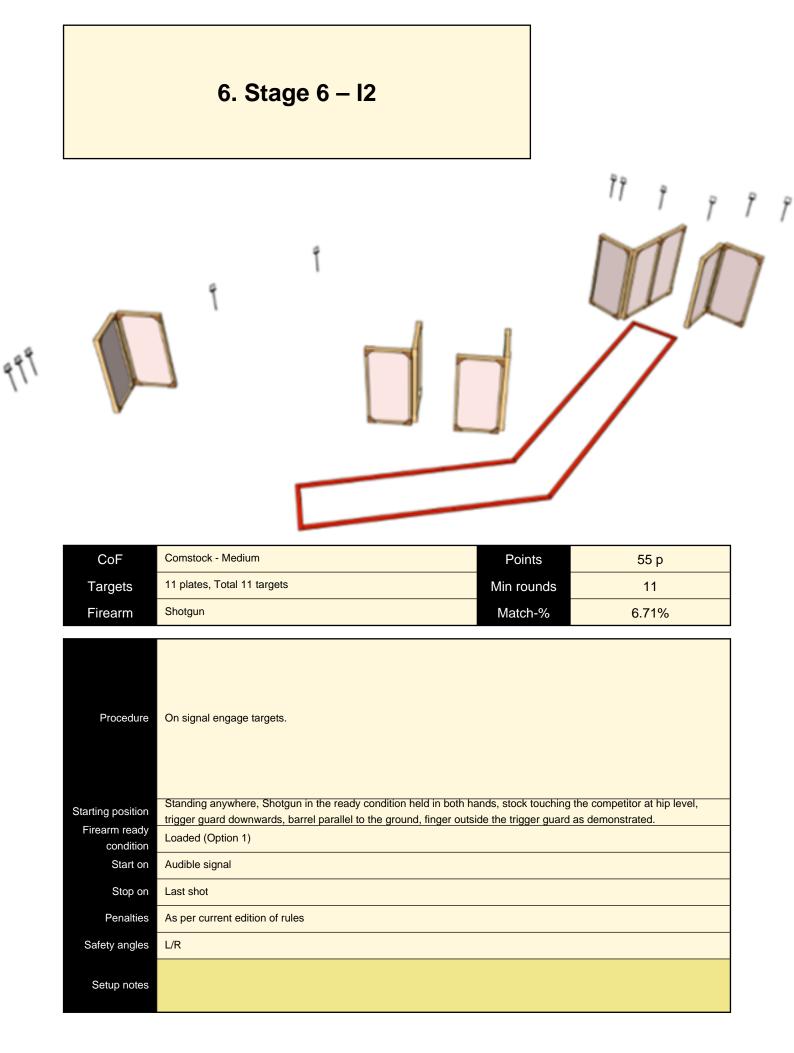

| CoF     | Comstock - Short                                 | Points     | 40 p  |
|---------|--------------------------------------------------|------------|-------|
| Targets | 1 popper, 5 plates, 2 frangible, Total 8 targets | Min rounds | 8     |
| Firearm | Shotgun                                          | Match-%    | 4.88% |