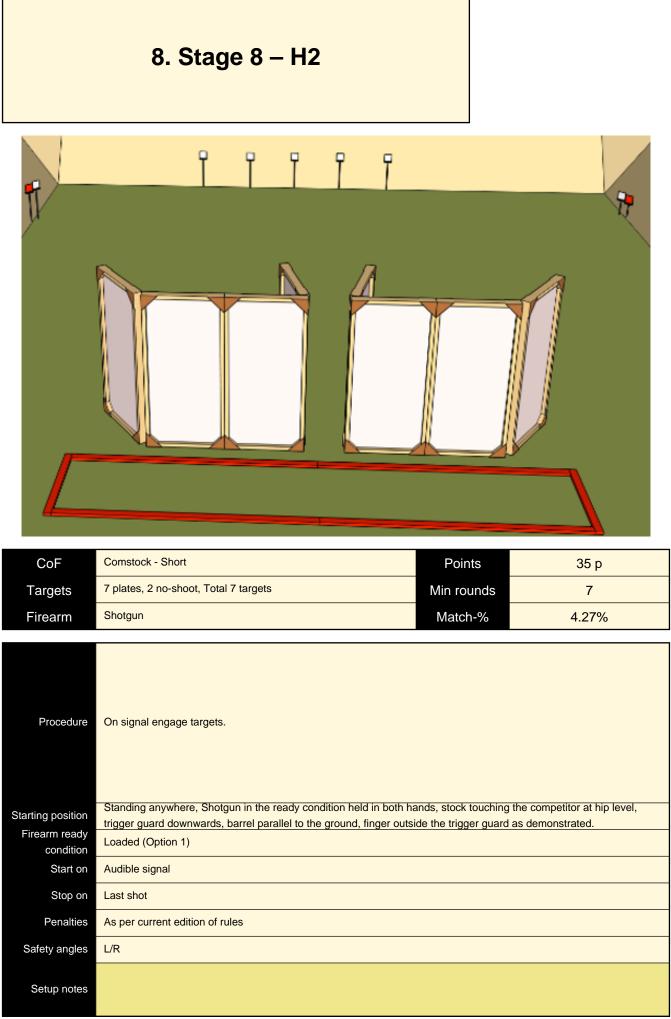

Shoot'n Score It https://shootnscoreit.com -- 2025-08-06 00:19

| CoF     | Comstock - Medium           | Points     | 80 p  |
|---------|-----------------------------|------------|-------|
| Targets | 16 plates, Total 16 targets | Min rounds | 16    |
| Firearm | Shotgun                     | Match-%    | 9.76% |