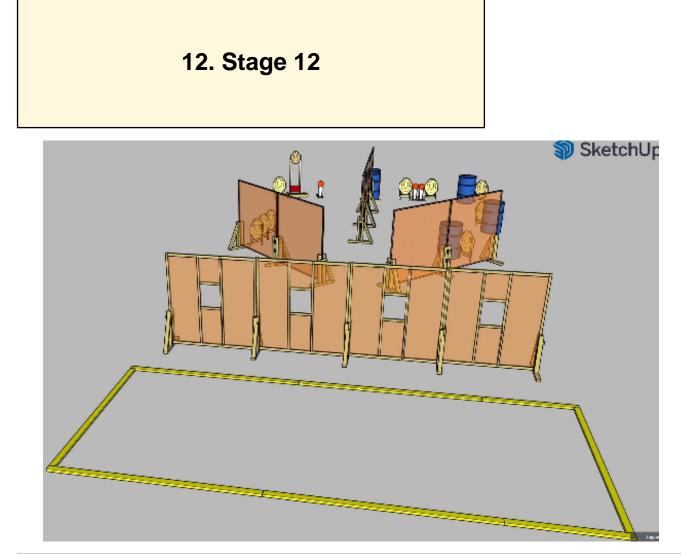

| CoF     | Comstock - Short         | Points     | 60 p  |
|---------|--------------------------|------------|-------|
| Targets | 6 paper, Total 6 targets | Min rounds | 12    |
| Firearm | Pistol Caliber Carbine   | Match-%    | 5.19% |

| Procedure               | At the start signal engage targets from within the designated area.                                                                                                                                                                               |
|-------------------------|---------------------------------------------------------------------------------------------------------------------------------------------------------------------------------------------------------------------------------------------------|
| Starting position       | Anywhere within the designated area. Competitor must be standing erect, with the firearm in the ready condition, held<br>in both hands, stock touching the competitor at hip level, barrel parallel to the ground, trigger guard downward, muzzle |
|                         |                                                                                                                                                                                                                                                   |
| Firearm ready condition | pointing downrange with the fingers outside the trigger guard.<br>Loaded - Option 1.                                                                                                                                                              |
| Start on                | Audible signal                                                                                                                                                                                                                                    |
| Stop on                 | Last shot                                                                                                                                                                                                                                         |
| Penalties               | As per current edition of rules                                                                                                                                                                                                                   |
| Safety angles           | L/R                                                                                                                                                                                                                                               |
| Setup notes             |                                                                                                                                                                                                                                                   |