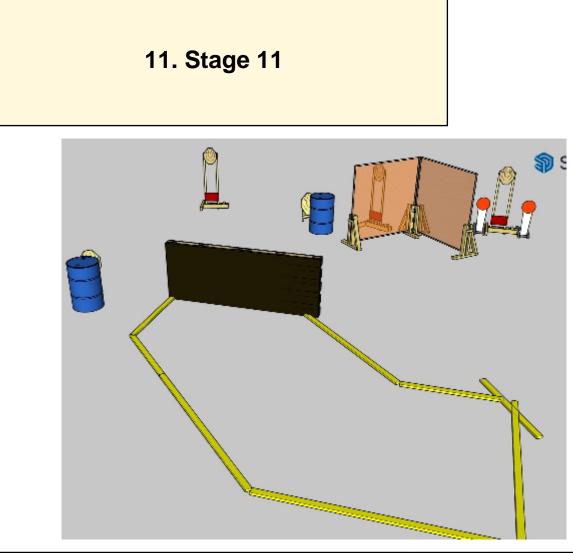

| CoF     | Comstock - Long                      | Points     | 190 p  |
|---------|--------------------------------------|------------|--------|
| Targets | 17 paper, 4 plates, Total 21 targets | Min rounds | 38     |
| Firearm | Pistol Caliber Carbine               | Match-%    | 16.45% |

| Procedure               | At the start signal engage targets from within the designated area.                                                      |
|-------------------------|--------------------------------------------------------------------------------------------------------------------------|
| Starting position       | in both hands, stock touching the competitor at hip level, barrel parallel to the ground, trigger guard downward, muzzle |
| Firearm ready condition | pointing downrange with the fingers outside the trigger guard.<br>Loaded - Option 1.                                     |
| Start on                | Audible signal                                                                                                           |
| Stop on                 | Last shot                                                                                                                |
| Penalties               | As per current edition of rules                                                                                          |
| Safety angles           | L/R                                                                                                                      |
| Setup notes             | Shaat'n Saara It https://abaataaarait.com 2025.09.26.04:40                                                               |