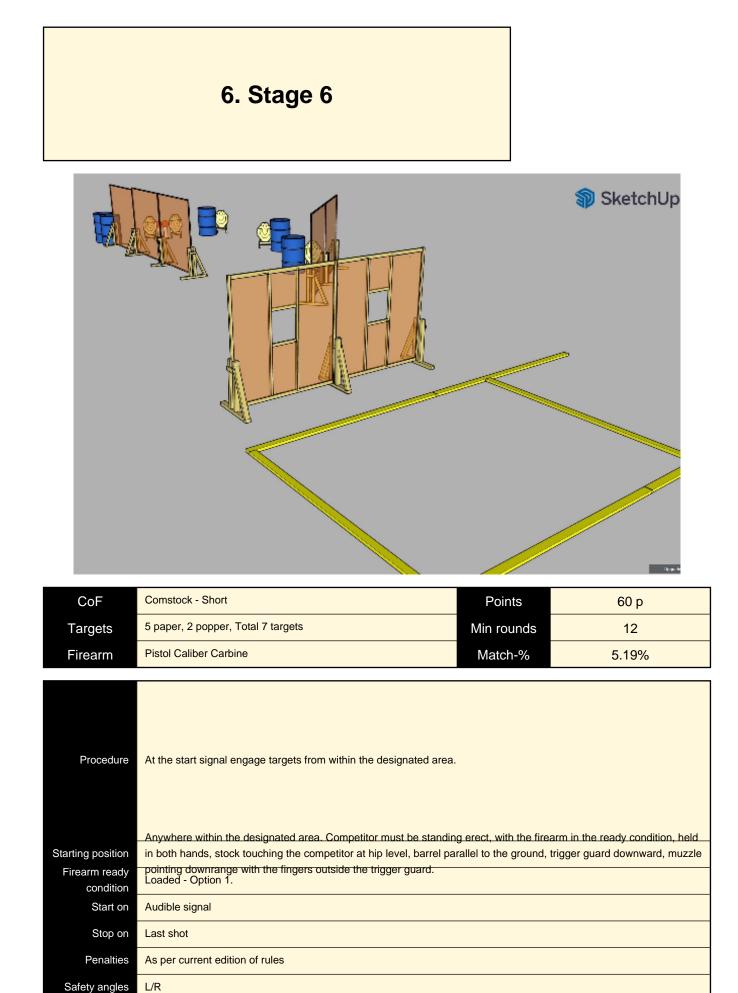

| CoF     | Comstock - Short                   | Points     | 60 p  |
|---------|------------------------------------|------------|-------|
| Targets | 5 paper, 2 popper, Total 7 targets | Min rounds | 12    |
| Firearm | Pistol Caliber Carbine             | Match-%    | 5.19% |

| Procedure               | At the start signal engage targets from within the designated area.                                                      |
|-------------------------|--------------------------------------------------------------------------------------------------------------------------|
| Starting position       | in both hands, stock touching the competitor at hip level, barrel parallel to the ground, trigger guard downward, muzzle |
| Firearm ready condition | pointing downrange with the fingers outside the trigger guard.<br>Loaded - Option 1.                                     |
| Start on                | Audible signal                                                                                                           |
| Stop on                 | Last shot                                                                                                                |
| Penalties               | As per current edition of rules                                                                                          |
| Safety angles           | L/R                                                                                                                      |
| Setup notes             |                                                                                                                          |