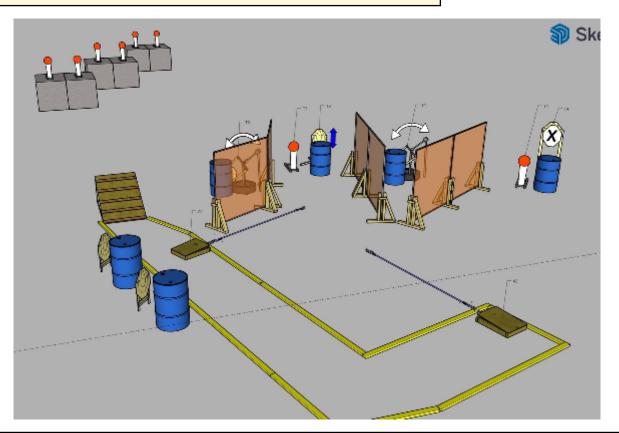

## 7. Stage 7

| CoF     | Comstock - Medium                             | Points     | 100 p |
|---------|-----------------------------------------------|------------|-------|
| Targets | 6 paper, 1 popper, 7 plates, Total 14 targets | Min rounds | 20    |
| Firearm | Pistol Caliber Carbine                        | Match-%    | 8.66% |

| Procedure               | At the start signal engage targets from within the designated area. Stepping plate 1 activates T1, stepping plate 2 activates T2. P7 activates T3, Moving targets are visible at rest.                                                         |
|-------------------------|------------------------------------------------------------------------------------------------------------------------------------------------------------------------------------------------------------------------------------------------|
| Starting position       | Anywhere within the designated area. Competitor must be standing erect, with the firearm in the ready condition, held in both hands, stock touching the competitor at hip level, barrel parallel to the ground, trigger guard downward, muzzle |
|                         | pointing downrange with the fingers outside the trigger guard.                                                                                                                                                                                 |
| Firearm ready condition | Loaded - Option 1.                                                                                                                                                                                                                             |
| Start on                | Audible signal                                                                                                                                                                                                                                 |
| Start Off               |                                                                                                                                                                                                                                                |
| Stop on                 | Last shot                                                                                                                                                                                                                                      |
| Penalties               | As per current edition of rules                                                                                                                                                                                                                |
| Safety angles           | L/R                                                                                                                                                                                                                                            |
| Setup notes             |                                                                                                                                                                                                                                                |