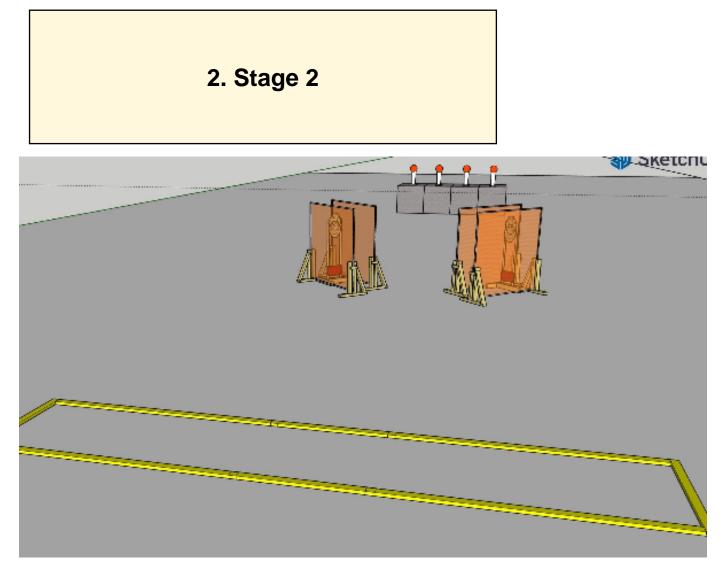

| CoF     | Comstock - Short                   | Points     | 55 p  |
|---------|------------------------------------|------------|-------|
| Targets | 5 paper, 1 popper, Total 6 targets | Min rounds | 11    |
| Firearm | Pistol Caliber Carbine             | Match-%    | 4.76% |

| Procedure               | At the start signal engage targets from within the designated area.                                                      |
|-------------------------|--------------------------------------------------------------------------------------------------------------------------|
| Starting position       | in both hands, stock touching the competitor at hip level, barrel parallel to the ground, trigger guard downward, muzzle |
| Firearm ready condition | pointing downrange with the fingers outside the trigger guard.<br>Loaded - Option 1.                                     |
| Start on                | Audible signal                                                                                                           |
| Stop on                 | Last shot                                                                                                                |
| Penalties               | As per current edition of rules                                                                                          |
| Safety angles           | L/R                                                                                                                      |
| Setup notes             |                                                                                                                          |