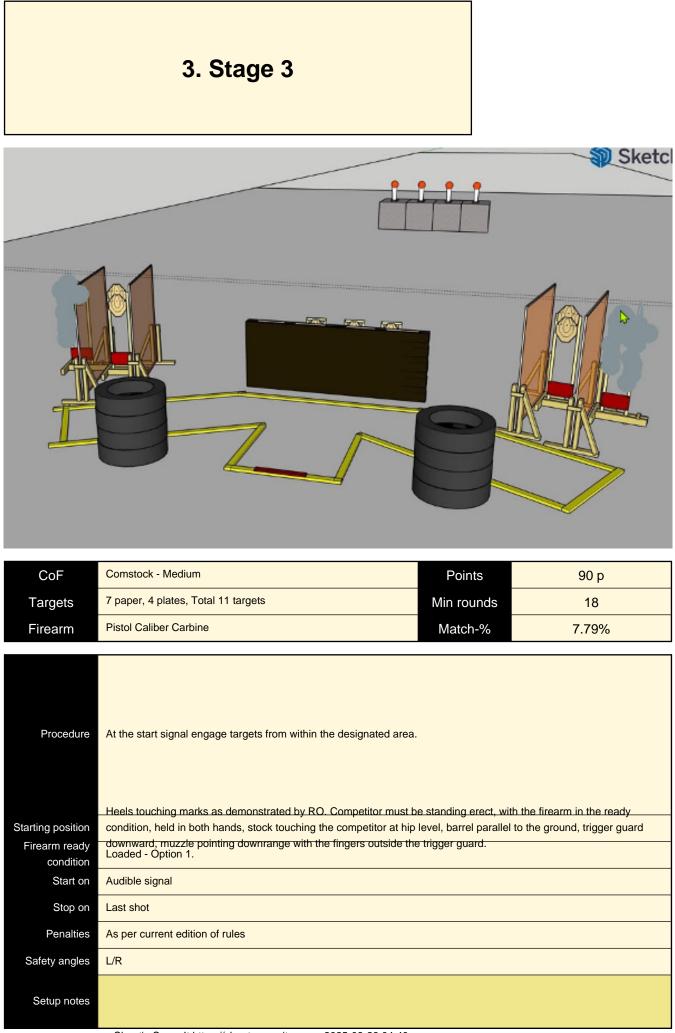

| CoF     | Comstock - Medium                    | Points     | 120 p  |
|---------|--------------------------------------|------------|--------|
| Targets | 11 paper, 2 popper, Total 13 targets | Min rounds | 24     |
| Firearm | Pistol Caliber Carbine               | Match-%    | 10.39% |

| Procedure                  | At the start signal engage targets from within the designated area.                                                      |
|----------------------------|--------------------------------------------------------------------------------------------------------------------------|
| Starting position          | Anywhere within the designated area. Competitor must be standing erect, with the firearm in the ready condition, held    |
| Starting position          | in both hands, stock touching the competitor at hip level, barrel parallel to the ground, trigger guard downward, muzzle |
| Firearm ready<br>condition | pointing downrange with the fingers outside the trigger guard.<br>Loaded - Option 1.                                     |
| Start on                   | Audible signal                                                                                                           |
| Stop on                    | Last shot                                                                                                                |
| Penalties                  | As per current edition of rules                                                                                          |
| Safety angles              | L/R                                                                                                                      |
| Setup notes                |                                                                                                                          |