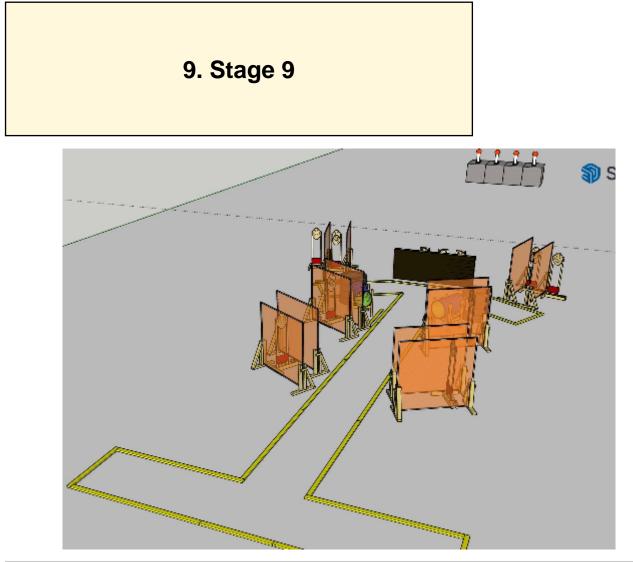

## 7. Stage 7

| CoF     | Comstock - Medium                             | Points     | 100 p |
|---------|-----------------------------------------------|------------|-------|
| Targets | 6 paper, 1 popper, 7 plates, Total 14 targets | Min rounds | 20    |
| Firearm | Pistol Caliber Carbine                        | Match-%    | 8.66% |

| Procedure               | At the start signal engage targets from within the designated area. Stepping plate 1 activates T1, stepping plate 2 activates T2. P7 activates T3, Moving targets are visible at rest.                                                         |
|-------------------------|------------------------------------------------------------------------------------------------------------------------------------------------------------------------------------------------------------------------------------------------|
| Starting position       | Anywhere within the designated area. Competitor must be standing erect, with the firearm in the ready condition, held in both hands, stock touching the competitor at hip level, barrel parallel to the ground, trigger guard downward, muzzle |
|                         | pointing downrange with the fingers outside the trigger guard.                                                                                                                                                                                 |
| Firearm ready condition | Loaded - Option 1.                                                                                                                                                                                                                             |
| Start on                | Audible signal                                                                                                                                                                                                                                 |
| Start Off               |                                                                                                                                                                                                                                                |
| Stop on                 | Last shot                                                                                                                                                                                                                                      |
| Penalties               | As per current edition of rules                                                                                                                                                                                                                |
| Safety angles           | L/R                                                                                                                                                                                                                                            |
| Setup notes             |                                                                                                                                                                                                                                                |