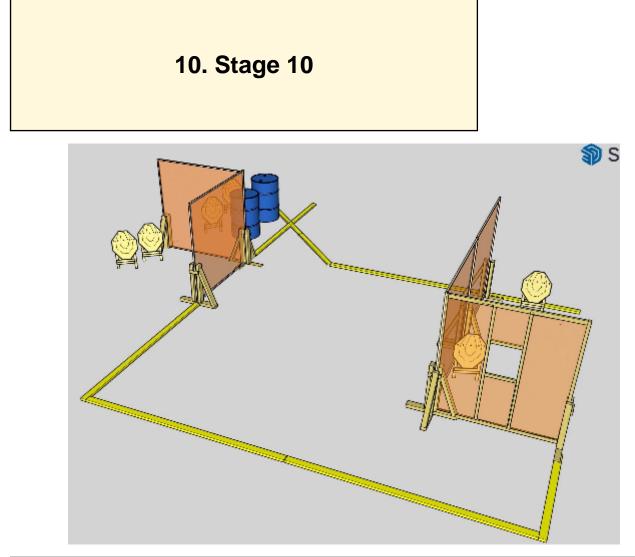

8. Stage 8

| CoF                        | Comstock - Short                                                                                                                        | Points                | 45 p                           |
|----------------------------|-----------------------------------------------------------------------------------------------------------------------------------------|-----------------------|--------------------------------|
| Targets                    | 4 paper, 1 popper, Total 5 targets                                                                                                      | Min rounds            | 9                              |
| Firearm                    | Pistol Caliber Carbine                                                                                                                  | Match-%               | 3.90%                          |
|                            |                                                                                                                                         |                       |                                |
| Procedure                  | At the start signal engage targets from within the designated area.<br>visible at rest.                                                 |                       |                                |
|                            | Anywhere within the designated area. Competitor must be standing                                                                        | -                     | -                              |
| Starting position          | in both hands, stock touching the competitor at hip level, barrel par<br>pointing downrange with the fingers outside the trigger guard. | rallel to the ground, | trigger guard downward, muzzle |
| Firearm ready<br>condition | Loaded - Option 1.                                                                                                                      |                       |                                |
| Start on                   | Audible signal                                                                                                                          |                       |                                |
| Stop on                    | Last shot                                                                                                                               |                       |                                |
| Penalties                  | As per current edition of rules                                                                                                         |                       |                                |
| Safety angles              | L/R                                                                                                                                     |                       |                                |
| Setup notes                |                                                                                                                                         |                       |                                |
|                            | Shoot'n Score It https://shootnscoreit.com 2025-08-26 04:40                                                                             |                       |                                |