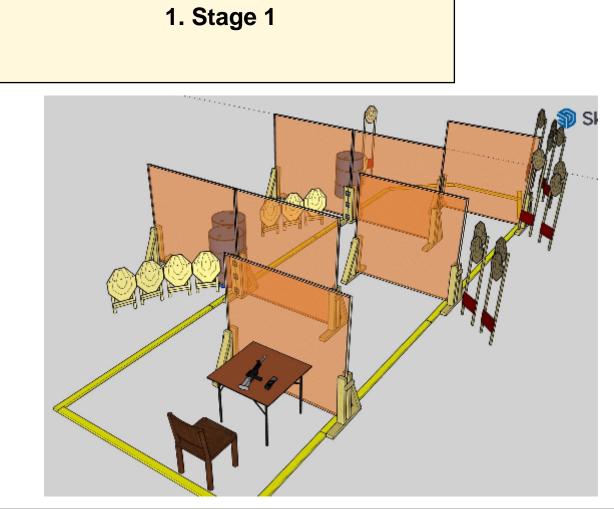

| Procedure         | At the start signal engage targets from within the designated area.<br>Heels touching marks as demonstrated by RO. Competitor must be standing erect, with the firearm in the ready |
|-------------------|-------------------------------------------------------------------------------------------------------------------------------------------------------------------------------------|
| Starting position | condition, held in both hands, stock touching the competitor at hip level, barrel parallel to the ground, trigger guard                                                             |
| Firearm ready     | downward, muzzle pointing downrange with the fingers outside the trigger guard.<br>Loaded - Option 1.                                                                               |
| condition         | · · · · · · · · · · · · · · · · · · ·                                                                                                                                               |
| Start on          | Audible signal                                                                                                                                                                      |
| Stop on           | Last shot                                                                                                                                                                           |
| Penalties         | As per current edition of rules                                                                                                                                                     |
| Safety angles     | L/R                                                                                                                                                                                 |
| Setup notes       |                                                                                                                                                                                     |