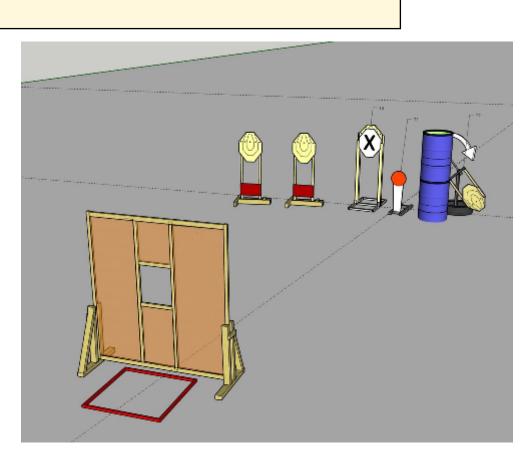

8. Stage 8

| CoF                        | Comstock - Short                                                                                                                        | Points                | 45 p                           |
|----------------------------|-----------------------------------------------------------------------------------------------------------------------------------------|-----------------------|--------------------------------|
| Targets                    | 4 paper, 1 popper, Total 5 targets                                                                                                      | Min rounds            | 9                              |
| Firearm                    | Pistol Caliber Carbine                                                                                                                  | Match-%               | 3.90%                          |
|                            |                                                                                                                                         |                       |                                |
| Procedure                  | At the start signal engage targets from within the designated area.<br>visible at rest.                                                 |                       |                                |
|                            | Anywhere within the designated area. Competitor must be standing                                                                        | -                     | -                              |
| Starting position          | in both hands, stock touching the competitor at hip level, barrel par<br>pointing downrange with the fingers outside the trigger guard. | rallel to the ground, | trigger guard downward, muzzle |
| Firearm ready<br>condition | Loaded - Option 1.                                                                                                                      |                       |                                |
| Start on                   | Audible signal                                                                                                                          |                       |                                |
| Stop on                    | Last shot                                                                                                                               |                       |                                |
| Penalties                  | As per current edition of rules                                                                                                         |                       |                                |
| Safety angles              | L/R                                                                                                                                     |                       |                                |
| Setup notes                |                                                                                                                                         |                       |                                |
|                            | Shoot'n Score It https://shootnscoreit.com 2025-08-26 04:40                                                                             |                       |                                |