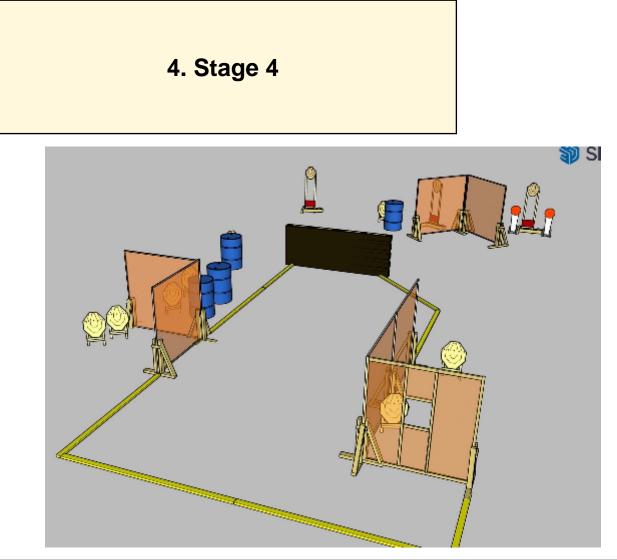

| CoF     | Comstock - Medium                    | Points     | 115 p |
|---------|--------------------------------------|------------|-------|
| Targets | 10 paper, 3 popper, Total 13 targets | Min rounds | 23    |
| Firearm | Pistol Caliber Carbine               | Match-%    | 9.96% |