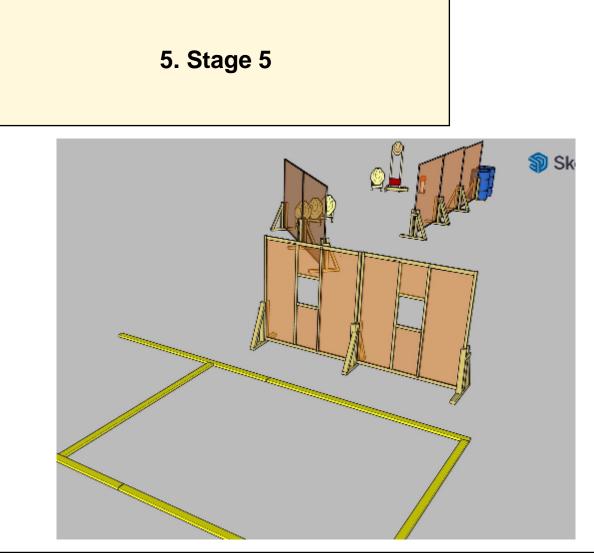

| CoF     | Comstock - Short                   | Points     | 60 p  |
|---------|------------------------------------|------------|-------|
| Targets | 4 paper, 4 plates, Total 8 targets | Min rounds | 12    |
| Firearm | Pistol Caliber Carbine             | Match-%    | 5.19% |

| Procedure               | At the start signal engage targets from within the designated area.<br>Anywhere within the designated area. Competitor must be standing erect, with the firearm in the ready condition, held |
|-------------------------|----------------------------------------------------------------------------------------------------------------------------------------------------------------------------------------------|
| Starting position       | in both hands, stock touching the competitor at hip level, barrel parallel to the ground, trigger guard downward, muzzle                                                                     |
| Firearm ready condition | pointing downrange with the fingers outside the trigger guard.<br>Loaded - Option 2.                                                                                                         |
| Start on                | Audible signal                                                                                                                                                                               |
| Stop on                 | Last shot                                                                                                                                                                                    |
| Penalties               | As per current edition of rules                                                                                                                                                              |
| Safety angles           | L/R                                                                                                                                                                                          |
| Setup notes             |                                                                                                                                                                                              |