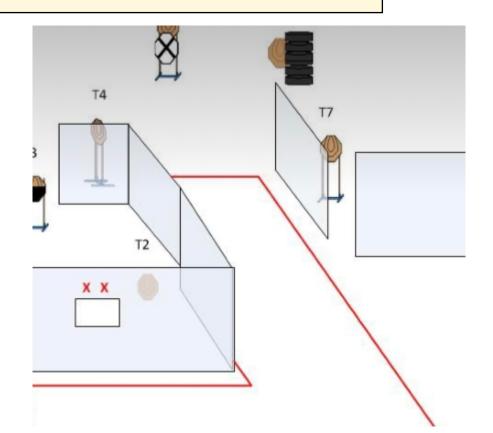

## 3. The plan go Fubar

| CoF     | Comstock - Medium                   | Points     | 110 p  |
|---------|-------------------------------------|------------|--------|
| Targets | 9 paper, 4 popper, Total 13 targets | Min rounds | 22     |
| Firearm | Handgun                             | Match-%    | 29.73% |

| Procedure               | On start signal engage all targets as they become visible within the demarcated area. Tirethreads on ground = faultline. Red/white tape = walls extending up/down to infinity. |
|-------------------------|--------------------------------------------------------------------------------------------------------------------------------------------------------------------------------|
| Starting position       | Start in midle of walls. Feet toutching tire                                                                                                                                   |
| Firearm ready condition | Loaded an Holstered                                                                                                                                                            |
| Start on                | Audible signal                                                                                                                                                                 |
| Stop on                 | Last shot                                                                                                                                                                      |
| Penalties               | As per current edition of rules                                                                                                                                                |
| Safety angles           | Left: mark, end of building, right: 90deg when facing berm, vertical: top of berm, horizontal when reloading                                                                   |
| Setup notes             |                                                                                                                                                                                |