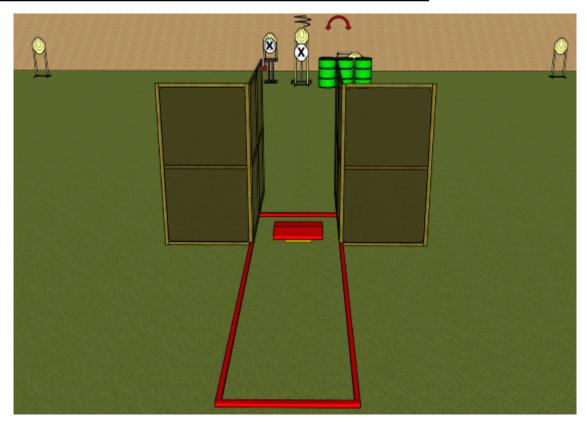

# 4. Övre Pistol

| CoF     | Comstock - Short                     | Points     | 50 p   |
|---------|--------------------------------------|------------|--------|
| Targets | 5 paper, 2 no-shoot, Total 5 targets | Min rounds | 10     |
| Firearm | Rifle                                | Match-%    | 10.31% |

| Procedure         | On signal engage targets. Stomp box triggers drop-turner, swinger and bobber. Moving targets visible at rest.  Standing erect, foot touching mark, with the rifle in the ready condition, held in both hands, stock touching the |
|-------------------|----------------------------------------------------------------------------------------------------------------------------------------------------------------------------------------------------------------------------------|
| Starting position | competitor at hip level, barrel parallel to the ground, trigger guard downwards, muzzle pointing downrange and with the                                                                                                          |
| Firearm ready     | fingers outside the trigger guard.                                                                                                                                                                                               |
| condition         | Loaded, chamber empty (Option 2)                                                                                                                                                                                                 |
| Start on          | Audible signal                                                                                                                                                                                                                   |
| Stop on           | Last shot                                                                                                                                                                                                                        |
| Penalties         | As per current edition of rules                                                                                                                                                                                                  |
| Safety angles     | L/R                                                                                                                                                                                                                              |
| Setup notes       | Shoot'n Score It https://shootpscoreit.com 2025-08-01-22-41                                                                                                                                                                      |