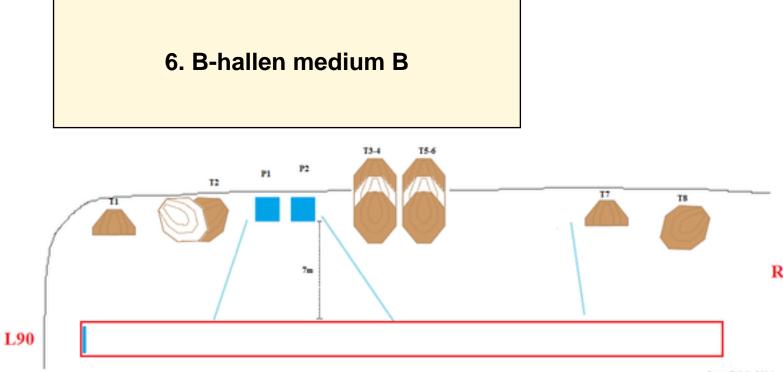

Jonas Björk, 2014

| CoF                     | Comstock - Medium                                       | Points     | 90 p   |
|-------------------------|---------------------------------------------------------|------------|--------|
| Targets                 | 8 paper, 2 plates, Total 10 targets                     | Min rounds | 18     |
| Firearm                 | Handgun                                                 | Match-%    | 15.79% |
| Procedure               | Engage targets.                                         |            |        |
| Starting position       | Gun unloaded & holstered. Left foot touching blue mark. |            |        |
| Firearm ready condition |                                                         |            |        |
| Start on                | Audible signal                                          |            |        |
| Stop on                 | Last shot                                               |            |        |
| Penalties               | As per current edition of rules                         |            |        |
| Safety angles           | L/R                                                     |            |        |
| Setup notes             |                                                         |            |        |