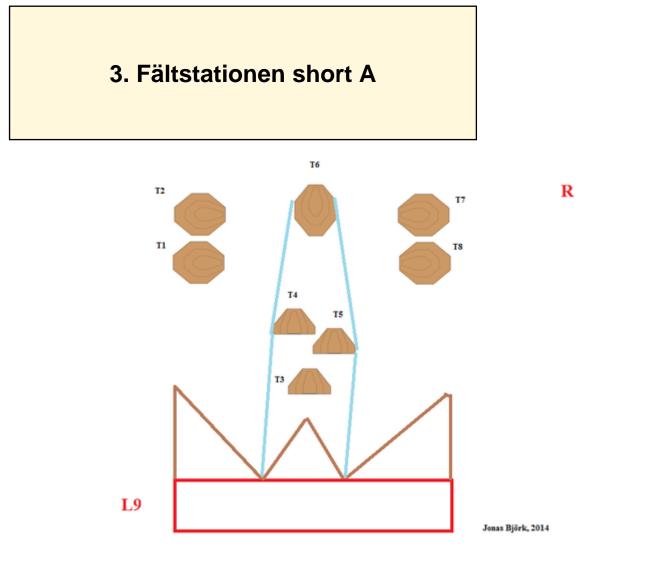

| CoF     | Comstock - Short | Points     | 40 p  |
|---------|------------------|------------|-------|
| Targets | Total 0 targets  | Min rounds | 8     |
| Firearm | Handgun          | Match-%    | 7.02% |

| Procedure               | Engage targets through corresponding ports.              |
|-------------------------|----------------------------------------------------------|
| Starting position       | Gun loaded & holstered, chamber empty. Anywhere in area. |
| Firearm ready condition |                                                          |
| Start on                | Audible signal                                           |
| Stop on                 | Last shot                                                |
| Penalties               | As per current edition of rules                          |
| Safety angles           | L/R                                                      |
| Setup notes             |                                                          |