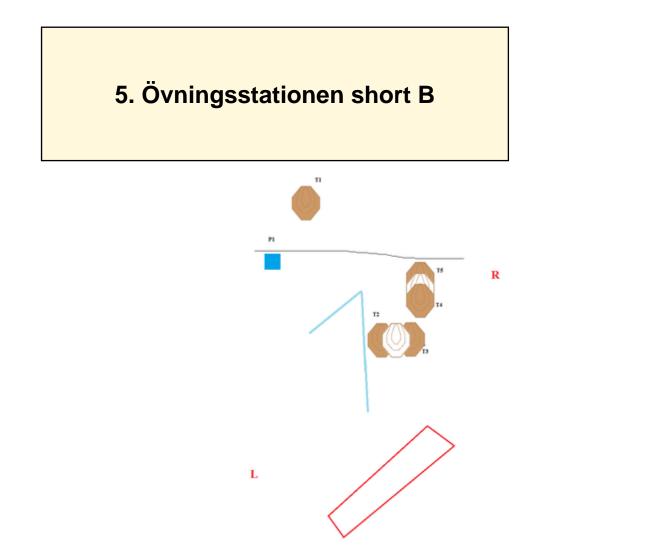

Jonas Björk, 2014

| CoF     | Comstock - Short                   | Points     | 55 p  |
|---------|------------------------------------|------------|-------|
| Targets | 5 paper, 1 plates, Total 6 targets | Min rounds | 11    |
| Firearm | Handgun                            | Match-%    | 9.65% |

| Procedure         | Engage targets using strong hand only.    |
|-------------------|-------------------------------------------|
| Starting position | Gun loaded & holstered, anywhere in area. |
| Firearm ready     |                                           |
| condition         |                                           |
| Start on          | Audible signal                            |
| Stop on           | Last shot                                 |
| Penalties         | As per current edition of rules           |
| Safety angles     | L/R                                       |
| Setup notes       |                                           |