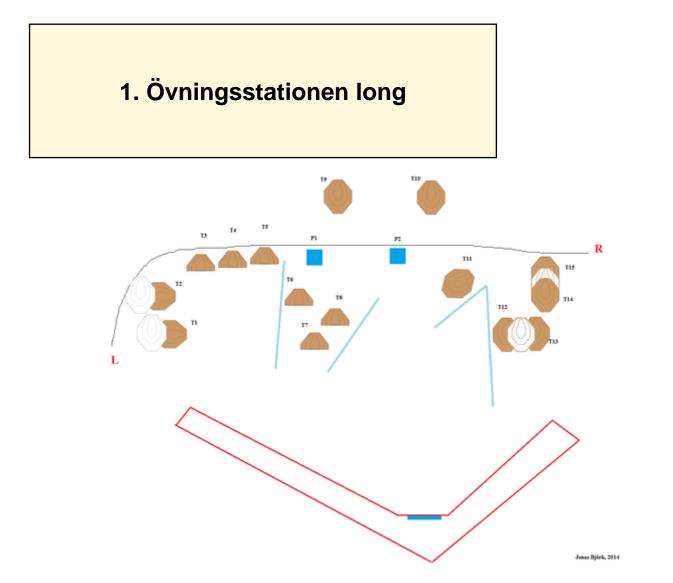

| CoF     | Comstock - Long                      | Points     | 160 p  |
|---------|--------------------------------------|------------|--------|
| Targets | 15 paper, 2 plates, Total 17 targets | Min rounds | 32     |
| Firearm | Handgun                              | Match-%    | 28.07% |

| Procedure         | Engage targets.                                  |
|-------------------|--------------------------------------------------|
| Starting position | Gun loaded & holstered, feet touching blue mark. |
| Firearm ready     |                                                  |
| condition         |                                                  |
| Start on          | Audible signal                                   |
| Stop on           | Last shot                                        |
| Penalties         | As per current edition of rules                  |
| Safety angles     | L/R                                              |
| Setup notes       |                                                  |