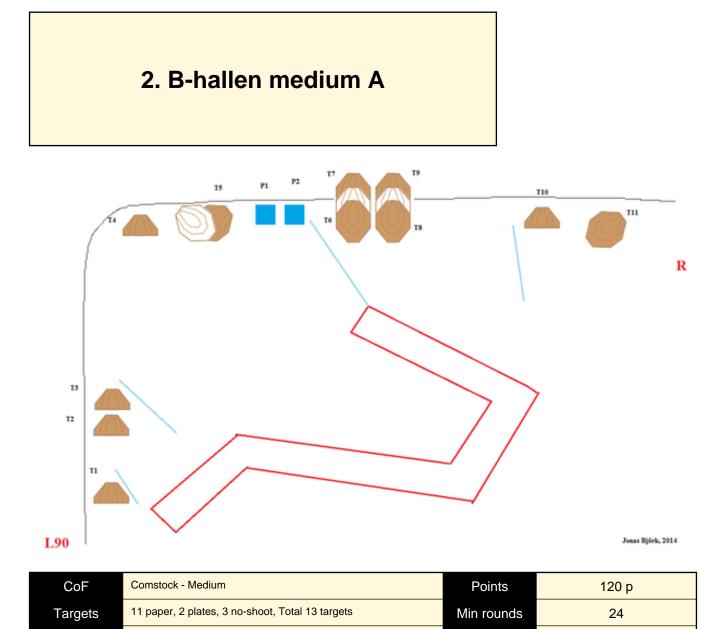

Jonas Björk, 2014

| CoF                     | Comstock - Medium                                       | Points     | 90 p   |
|-------------------------|---------------------------------------------------------|------------|--------|
| Targets                 | 8 paper, 2 plates, Total 10 targets                     | Min rounds | 18     |
| Firearm                 | Handgun                                                 | Match-%    | 15.79% |
| Procedure               | Engage targets.                                         |            |        |
| Starting position       | Gun unloaded & holstered. Left foot touching blue mark. |            |        |
| Firearm ready condition |                                                         |            |        |
| Start on                | Audible signal                                          |            |        |
| Stop on                 | Last shot                                               |            |        |
| Penalties               | As per current edition of rules                         |            |        |
| Safety angles           | L/R                                                     |            |        |
| Setup notes             |                                                         |            |        |