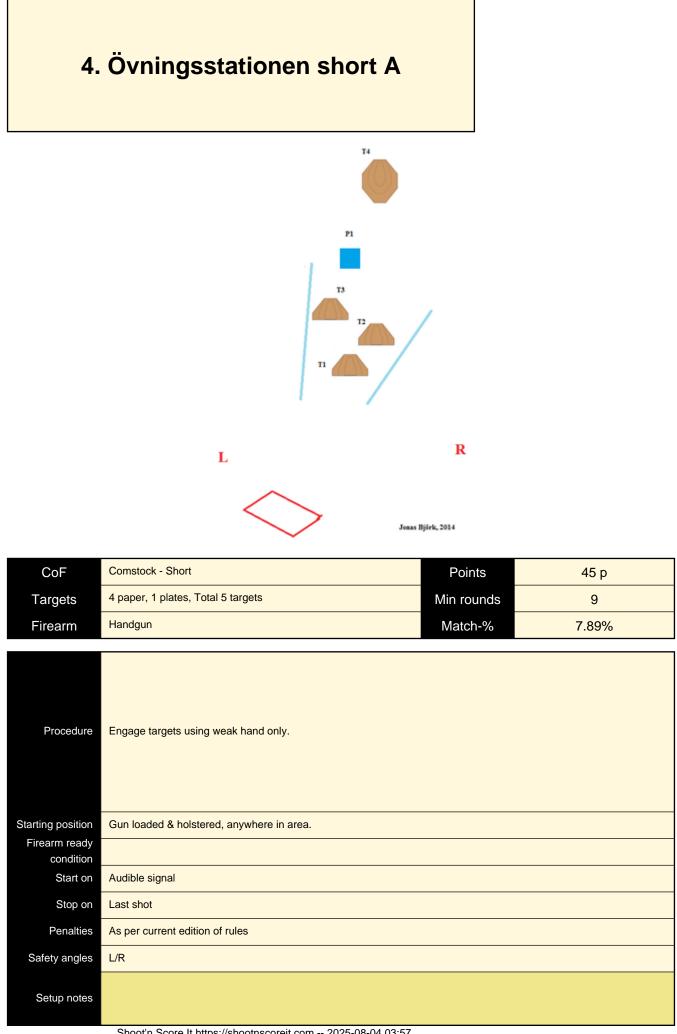

Jonas Björk, 2014

| CoF     | Comstock - Short                   | Points     | 55 p  |
|---------|------------------------------------|------------|-------|
| Targets | 5 paper, 1 plates, Total 6 targets | Min rounds | 11    |
| Firearm | Handgun                            | Match-%    | 9.65% |

| Procedure         | Engage targets using strong hand only.    |
|-------------------|-------------------------------------------|
| Starting position | Gun loaded & holstered, anywhere in area. |
| Firearm ready     |                                           |
| condition         |                                           |
| Start on          | Audible signal                            |
| Stop on           | Last shot                                 |
| Penalties         | As per current edition of rules           |
| Safety angles     | L/R                                       |
| Setup notes       |                                           |