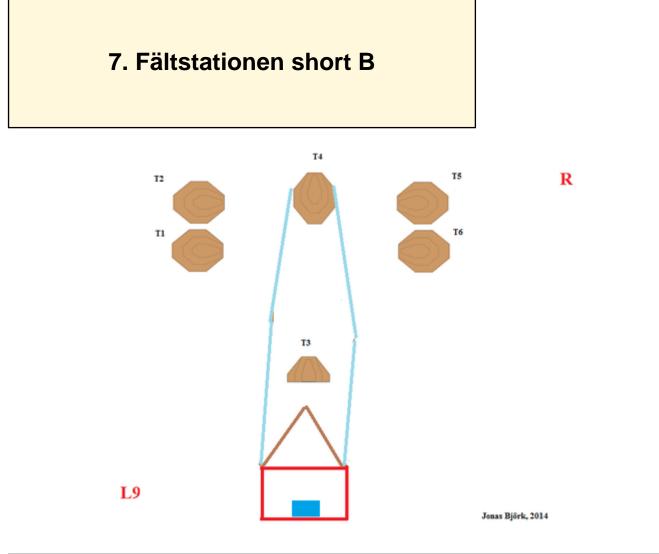

| CoF     | Comstock - Short         | Points     | 60 p   |
|---------|--------------------------|------------|--------|
| Targets | 6 paper, Total 6 targets | Min rounds | 12     |
| Firearm | Handgun                  | Match-%    | 10.53% |

| Procedure         | Engage targets.                               |
|-------------------|-----------------------------------------------|
| Starting position | Gun unloaded & holstered. Both knees at mark. |
| Firearm ready     |                                               |
| condition         |                                               |
| Start on          | Audible signal                                |
| Stop on           | Last shot                                     |
| Penalties         | As per current edition of rules               |
| Safety angles     | L/R                                           |
| Setup notes       |                                               |