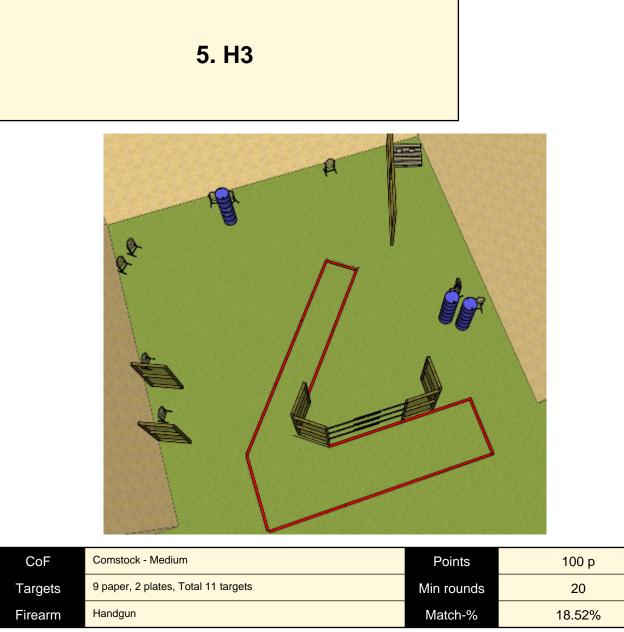

| CoF                     | Comstock - Medium                       | Points     | 120 p  |
|-------------------------|-----------------------------------------|------------|--------|
| Targets                 | 11 paper, 2 plates, Total 13 targets    | Min rounds | 24     |
| Firearm                 | Handgun                                 | Match-%    | 22.22% |
| Procedure               | On signal, engage targets               |            |        |
| Starting position       | Standing                                |            |        |
| Firearm ready condition | HG: Loaded and holstered. PCC: Option 1 |            |        |
| Start on                | Audible signal                          |            |        |
| Stop on                 | Last shot                               |            |        |
| Penalties               | As per current edition of rules         |            |        |
| Safety angles           | L/R                                     |            |        |
| Setup notes             |                                         |            |        |