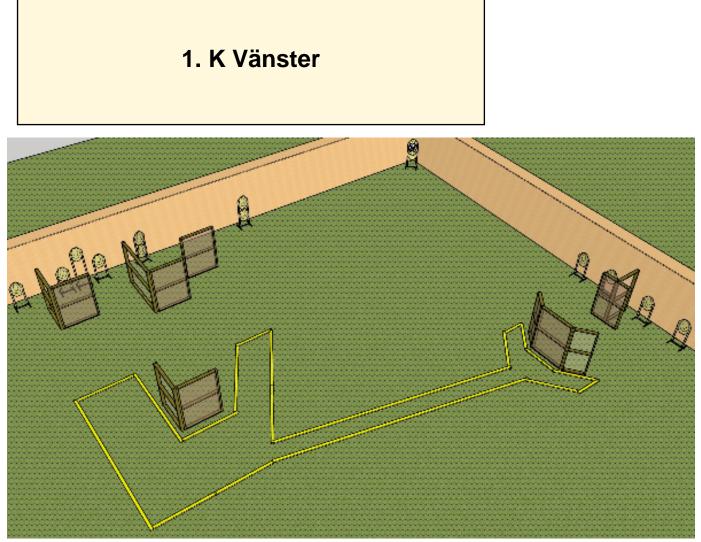

| CoF     | Comstock - Short         | Points     | 60 p   |
|---------|--------------------------|------------|--------|
| Targets | 6 paper, Total 6 targets | Min rounds | 12     |
| Firearm | Handgun                  | Match-%    | 11.11% |

| Procedure               | On signal, engage targets                                   |
|-------------------------|-------------------------------------------------------------|
| Starting position       | HG: Standing, hand touching mark. PCC: mussle touching mark |
| Firearm ready condition | HG: Loaded and holstered. PCC: Option 1                     |
| Start on                | Audible signal                                              |
| Stop on                 | Last shot                                                   |
| Penalties               | As per current edition of rules                             |
| Safety angles           | L/R                                                         |
| Setup notes             |                                                             |