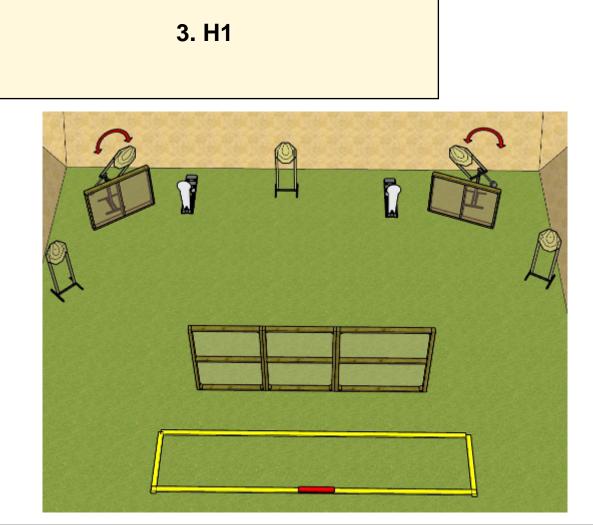

| CoF                     | Comstock - Medium                       | Points     | 120 p  |
|-------------------------|-----------------------------------------|------------|--------|
| Targets                 | 11 paper, 2 plates, Total 13 targets    | Min rounds | 24     |
| Firearm                 | Handgun                                 | Match-%    | 22.22% |
| Procedure               | On signal, engage targets               |            |        |
| Starting position       | Standing                                |            |        |
| Firearm ready condition | HG: Loaded and holstered. PCC: Option 1 |            |        |
| Start on                | Audible signal                          |            |        |
| Stop on                 | Last shot                               |            |        |
| Penalties               | As per current edition of rules         |            |        |
| Safety angles           | L/R                                     |            |        |
| Setup notes             |                                         |            |        |

| Procedure               | On signal, engage targets               |
|-------------------------|-----------------------------------------|
| Starting position       | Standing, foot touching mark            |
| Firearm ready condition | HG: Loaded and holstered. PCC: Option 1 |
| Start on                | Audible signal                          |
| Stop on                 | Last shot                               |
| Penalties               | As per current edition of rules         |
| Safety angles           | L/R                                     |
| Setup notes             |                                         |