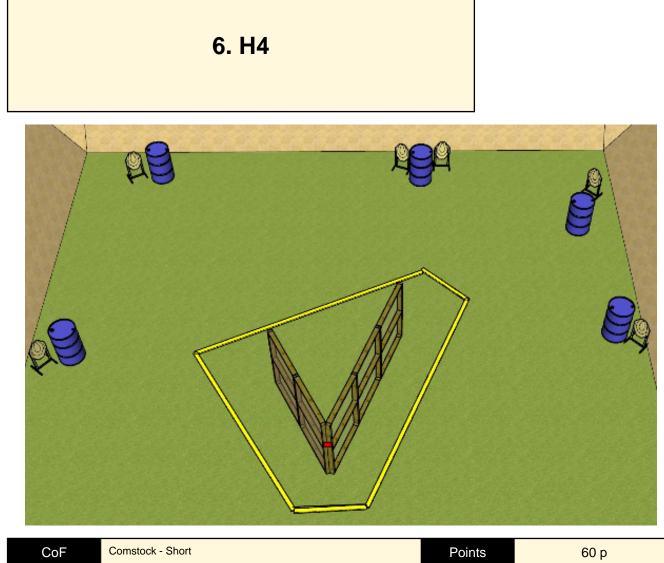

| CoF     | Comstock - Short         | Points     | 60 p   |
|---------|--------------------------|------------|--------|
| Targets | 6 paper, Total 6 targets | Min rounds | 12     |
| Firearm | Handgun                  | Match-%    | 11.11% |