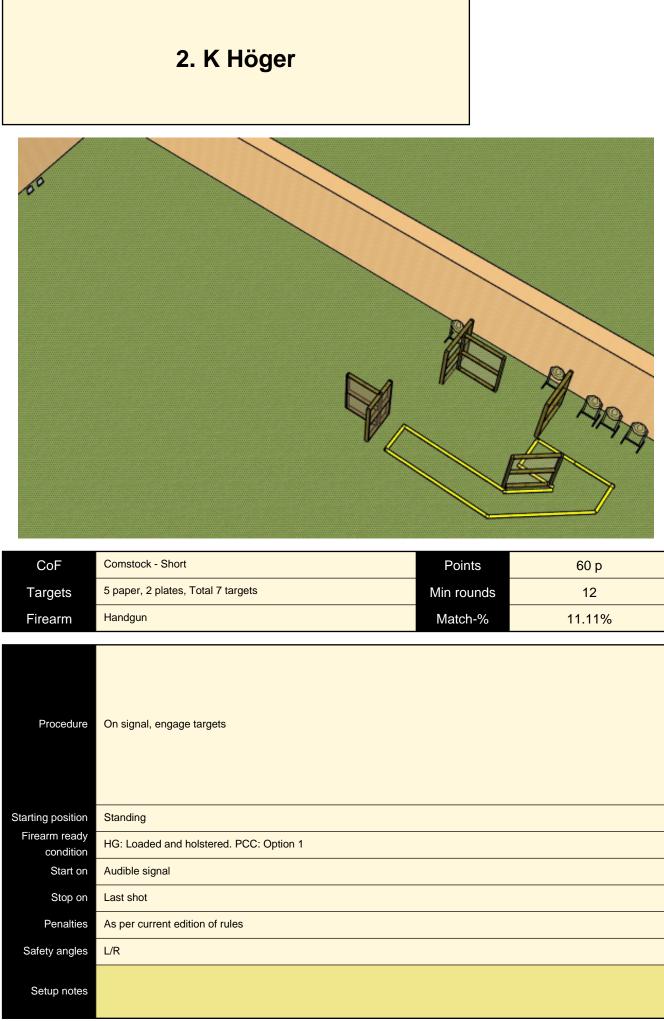

| CoF     | Comstock - Short                   | Points     | 60 p   |
|---------|------------------------------------|------------|--------|
| Targets | 5 paper, 2 popper, Total 7 targets | Min rounds | 12     |
| Firearm | Handgun                            | Match-%    | 11.11% |

| Procedure                  | On signal engage targets. Left popper releases left swinger. Right popper releases right swinger. Swingers are visible at rest. |
|----------------------------|---------------------------------------------------------------------------------------------------------------------------------|
| Starting position          | Standing, heels touching mark.                                                                                                  |
| Firearm ready<br>condition | HG: Loaded and holstered. PCC: Option 1                                                                                         |
| Start on                   | Audible signal                                                                                                                  |
| Stop on                    | Last shot                                                                                                                       |
| Penalties                  | As per current edition of rules                                                                                                 |
| Safety angles              | L/R                                                                                                                             |
| Setup notes                |                                                                                                                                 |