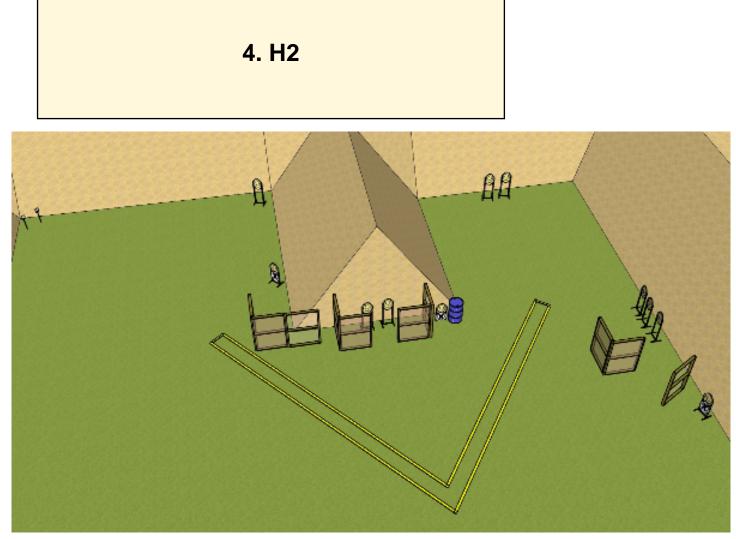

| CoF                     | Comstock - Long                                             | Points     | 140 p  |
|-------------------------|-------------------------------------------------------------|------------|--------|
| Targets                 | 14 paper, 1 no-shoot, Total 14 targets                      | Min rounds | 28     |
| Firearm                 | Handgun                                                     | Match-%    | 25.93% |
|                         |                                                             |            |        |
| Procedure               | On signal, engage targets                                   |            |        |
| Starting position       | Standing                                                    |            |        |
| Firearm ready condition | HG: Loaded and holstered. PCC: Option 1                     |            |        |
| Start on                | Audible signal                                              |            |        |
| Stop on                 | Last shot                                                   |            |        |
| Penalties               | As per current edition of rules                             |            |        |
| Safety angles           | L/R                                                         |            |        |
| Setup notes             | Shoot'n Score It https://shootnscoreit.com 2025-08-26.00:32 |            |        |