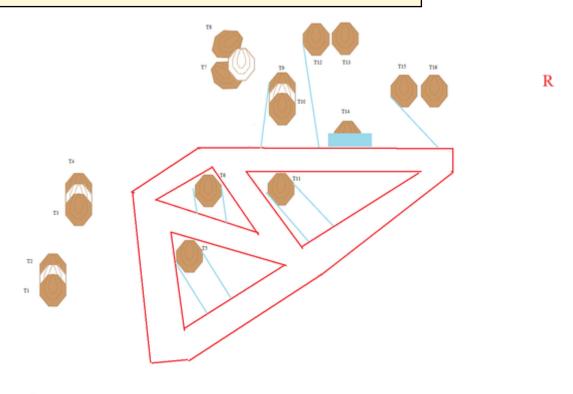

### 2. B-hallen long

L

| CoF     | Comstock - Long            | Points     | 160 p  |
|---------|----------------------------|------------|--------|
| Targets | 16 paper, Total 16 targets | Min rounds | 32     |
| Firearm | Handgun                    | Match-%    | 29.91% |

| Procedure               | Engage targets.                 |
|-------------------------|---------------------------------|
| Starting position       | Gun loaded & holstered.         |
| Firearm ready condition |                                 |
| Start on                | Audible signal                  |
| Stop on                 | Last shot                       |
| Penalties               | As per current edition of rules |
| Safety angles           | L/R                             |
| Setup notes             |                                 |