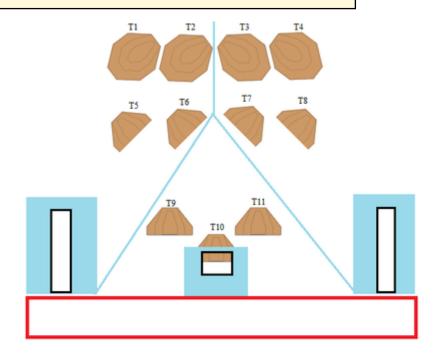

#### 3. Fältstationen medium

| CoF     | Comstock - Medium          | Points     | 110 p  |
|---------|----------------------------|------------|--------|
| Targets | 11 paper, Total 11 targets | Min rounds | 22     |
| Firearm | Handgun                    | Match-%    | 20.56% |

| Procedure               | Engage targets through corresponding ports. |
|-------------------------|---------------------------------------------|
| Starting position       | Gun loaded & holstered.                     |
| Firearm ready condition |                                             |
| Start on                | Audible signal                              |
| Stop on                 | Last shot                                   |
| Penalties               | As per current edition of rules             |
| Safety angles           | L/R                                         |
| Setup notes             |                                             |