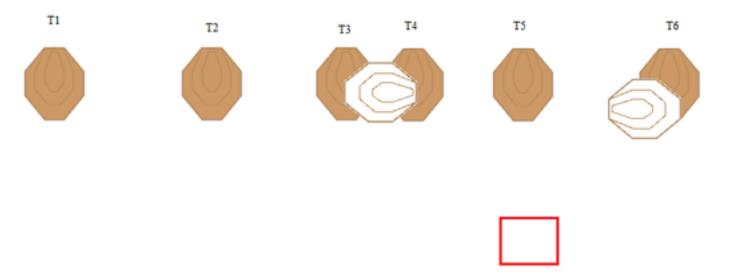

## 4. Övningsstationen short

| CoF     | Comstock - Short                     | Points     | 60 p   |
|---------|--------------------------------------|------------|--------|
| Targets | 6 paper, 2 no-shoot, Total 6 targets | Min rounds | 12     |
| Firearm | Handgun                              | Match-%    | 11.21% |

| Procedure         | Engage targets.                 |
|-------------------|---------------------------------|
| Starting position | Gun loaded & holstered.         |
| Firearm ready     |                                 |
| condition         |                                 |
| Start on          | Audible signal                  |
| Stop on           | Last shot                       |
| Penalties         | As per current edition of rules |
| Safety angles     | L/R                             |
| Setup notes       |                                 |