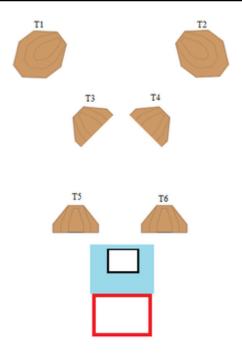

## 4. Övningsstationen short

| CoF     | Comstock - Short                     | Points     | 60 p   |
|---------|--------------------------------------|------------|--------|
| Targets | 6 paper, 2 no-shoot, Total 6 targets | Min rounds | 12     |
| Firearm | Handgun                              | Match-%    | 11.21% |

| Procedure         | Engage targets.                 |
|-------------------|---------------------------------|
| Starting position | Gun loaded & holstered.         |
| Firearm ready     |                                 |
| condition         |                                 |
| Start on          | Audible signal                  |
| Stop on           | Last shot                       |
| Penalties         | As per current edition of rules |
| Safety angles     | L/R                             |
| Setup notes       |                                 |