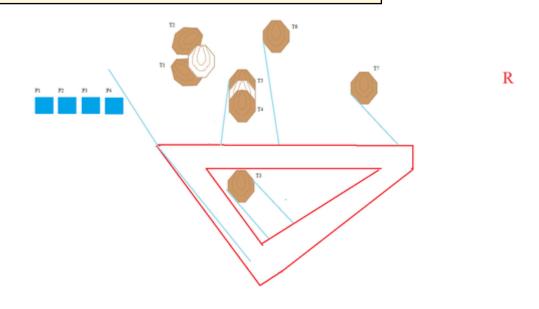

# 1. Övningsstationen medium

| CoF     | Comstock - Medium        | Points     | 90 p   |
|---------|--------------------------|------------|--------|
| Targets | 9 paper, Total 9 targets | Min rounds | 18     |
| Firearm | Handgun                  | Match-%    | 16.82% |

| Procedure               | Engage targets.                                          |
|-------------------------|----------------------------------------------------------|
| Starting position       | Heels touching either blue mark. Gun loaded & holstered. |
| Firearm ready condition |                                                          |
| Start on                | Audible signal                                           |
| Stop on                 | Last shot                                                |
| Penalties               | As per current edition of rules                          |
| Safety angles           | L/R                                                      |
| Setup notes             |                                                          |