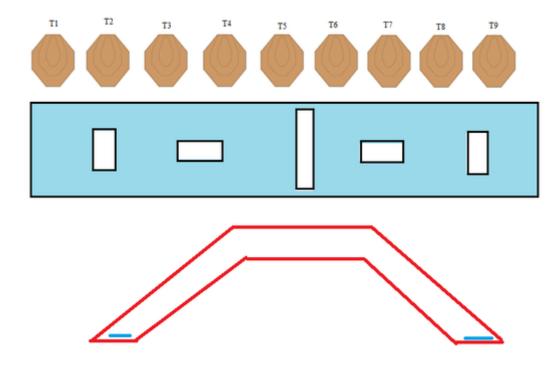

# 1. Övningsstationen medium

| CoF     | Comstock - Medium        | Points     | 90 p   |
|---------|--------------------------|------------|--------|
| Targets | 9 paper, Total 9 targets | Min rounds | 18     |
| Firearm | Handgun                  | Match-%    | 16.82% |

| Procedure               | Engage targets.                                          |
|-------------------------|----------------------------------------------------------|
| Starting position       | Heels touching either blue mark. Gun loaded & holstered. |
| Firearm ready condition |                                                          |
| Start on                | Audible signal                                           |
| Stop on                 | Last shot                                                |
| Penalties               | As per current edition of rules                          |
| Safety angles           | L/R                                                      |
| Setup notes             |                                                          |