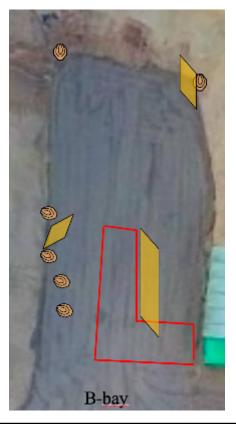

## 3. B2 - Short (weak)

| CoF     | Comstock - Short         | Points     | 60 p   |
|---------|--------------------------|------------|--------|
| Targets | 6 paper, Total 6 targets | Min rounds | 12     |
| Firearm | Handgun                  | Match-%    | 10.53% |

| Procedure               | Upon start signal, engage targets as required. Weak hand only. |
|-------------------------|----------------------------------------------------------------|
| Starting position       | In area                                                        |
| Firearm ready condition | HG: Loaded gun in holster. PCC: Option 1                       |
| Start on                | Audible signal                                                 |
| Stop on                 | Last shot                                                      |
| Penalties               | As per current edition of rules                                |
| Safety angles           | L/R                                                            |
| Setup notes             |                                                                |