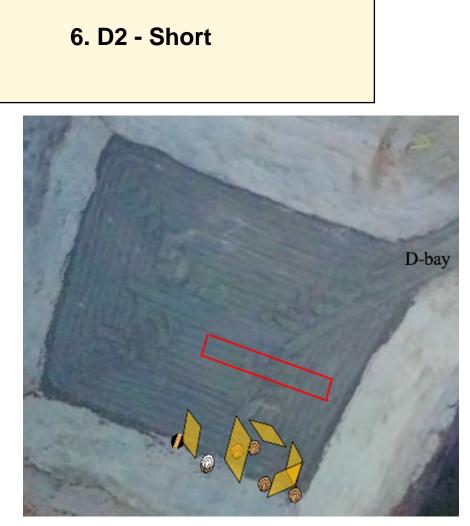

Shoot'n Score It https://shootnscoreit.com -- 2025-08-25 18:33

| CoF     | Comstock - Short                     | Points     | 60 p   |
|---------|--------------------------------------|------------|--------|
| Targets | 6 paper, 1 no-shoot, Total 6 targets | Min rounds | 12     |
| Firearm | Handgun                              | Match-%    | 10.53% |

| Procedure                  | Upon start signal, engage targets as required. |
|----------------------------|------------------------------------------------|
| Starting position          | In area                                        |
| Firearm ready<br>condition | HG: Loaded gun in holster. PCC: Option 1       |
| Start on                   | Audible signal                                 |
| Stop on                    | Last shot                                      |
| Penalties                  | As per current edition of rules                |
| Safety angles              | L/R                                            |
| Setup notes                |                                                |