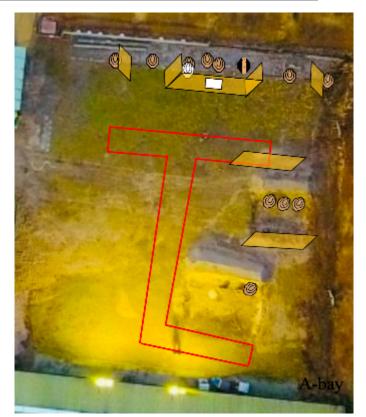

## 1. A - Medium

| CoF                     | Comstock - Medium                                           | Points     | 120 p  |
|-------------------------|-------------------------------------------------------------|------------|--------|
| Targets                 | 12 paper, 1 no-shoot, Total 12 targets                      | Min rounds | 24     |
| Firearm                 | Handgun                                                     | Match-%    | 21.05% |
|                         |                                                             |            |        |
| Procedure               | Upon start signal, engage targets as required.              |            |        |
| Starting position       | In area                                                     |            |        |
| Firearm ready condition | HG: Loaded gun in holster. PCC: Option 1                    |            |        |
| Start on                | Audible signal                                              |            |        |
| Stop on                 | Last shot                                                   |            |        |
| Penalties               | As per current edition of rules                             |            |        |
| Safety angles           | L/R                                                         |            |        |
| Setup notes             |                                                             |            |        |
|                         | Shoot'n Score It https://shootpscoreit.com 2025-08-25 18:33 |            |        |