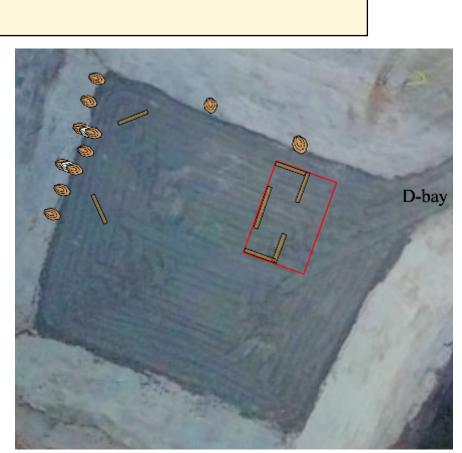

5. D1 - Medium

| CoF                     | Comstock - Medium                                           | Points     | 110 p  |
|-------------------------|-------------------------------------------------------------|------------|--------|
| Targets                 | 11 paper, 2 no-shoot, Total 11 targets                      | Min rounds | 22     |
| Firearm                 | Handgun                                                     | Match-%    | 19.30% |
|                         |                                                             |            |        |
| Procedure               | Upon start signal, engage targets as required.              |            |        |
| Starting position       | In area                                                     |            |        |
| Firearm ready condition | HG: Empty chamber, gun in holster. PCC: Option 2            |            |        |
| Start on                | Audible signal                                              |            |        |
| Stop on                 | Last shot                                                   |            |        |
| Penalties               | As per current edition of rules                             |            |        |
| Safety angles           | L/R                                                         |            |        |
| Setup notes             |                                                             |            |        |
|                         | Shoot'n Score It https://shootnscoreit.com 2025-08-25 18:33 |            |        |