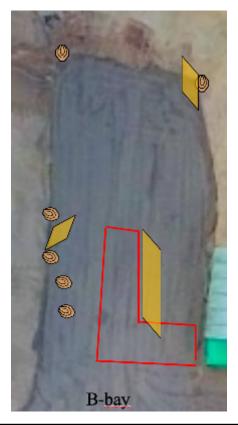

## 2. B1 - Short

| CoF     | Comstock - Short         | Points     | 60 p   |
|---------|--------------------------|------------|--------|
| Targets | 6 paper, Total 6 targets | Min rounds | 12     |
| Firearm | Handgun                  | Match-%    | 10.53% |

| Procedure                  | Upon start signal, engage targets as required. |
|----------------------------|------------------------------------------------|
| Starting position          | In area                                        |
| Firearm ready<br>condition | HG: Loaded gun in holster. PCC: Option 1       |
| Start on                   | Audible signal                                 |
| Stop on                    | Last shot                                      |
| Penalties                  | As per current edition of rules                |
| Safety angles              | L/R                                            |
| Setup notes                |                                                |