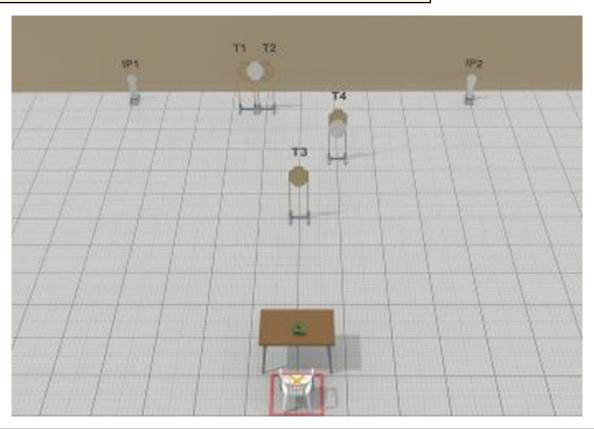

| CoF     | Comstock - Short                               | Points     | 50 p   |
|---------|------------------------------------------------|------------|--------|
| Targets | 4 paper, 2 popper, 2 no-shoot, Total 6 targets | Min rounds | 10     |
| Firearm | Handgun                                        | Match-%    | 19.23% |

| Procedure               | On signa.m engage all targets while sitting in chair.                              |
|-------------------------|------------------------------------------------------------------------------------|
| Starting position       | Sitting in chair. Hands touching knees.                                            |
| Firearm ready condition | Laying flat on table. Muzzle pointing downrange. Magazine inserted, empty chamber. |
| Start on                | Audible signal                                                                     |
| Stop on                 | Last shot                                                                          |
| Penalties               | As per current edition of rules                                                    |
| Safety angles           | L/R                                                                                |
| Setup notes             | Shoot'n Score It https://chootrecoreit.com 2025-07-28-06-48                        |