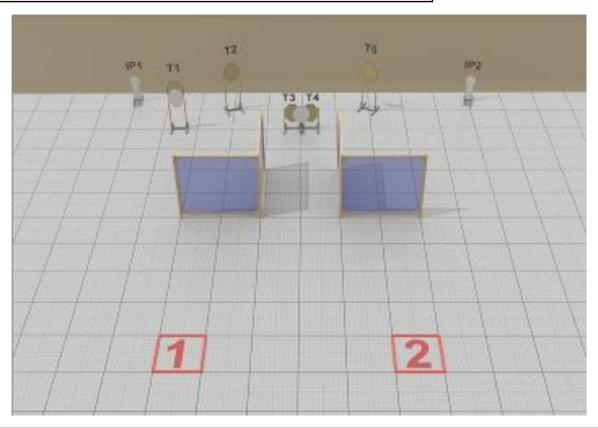

| CoF     | Comstock - Short                               | Points     | 60 p   |
|---------|------------------------------------------------|------------|--------|
| Targets | 5 paper, 2 popper, 2 no-shoot, Total 7 targets | Min rounds | 12     |
| Firearm | Handgun                                        | Match-%    | 23.08% |

| Procedure               | On signal, engage all targets visible from within designated area 1 (or 2). Then move to area 2 (or 1) and engage remaining visible targets from the designated area. |
|-------------------------|-----------------------------------------------------------------------------------------------------------------------------------------------------------------------|
| Starting position       | Standing anywhere inside area 1 or 2                                                                                                                                  |
| Firearm ready condition | Loaded and holstered                                                                                                                                                  |
| Start on                | Audible signal                                                                                                                                                        |
| Stop on                 | Last shot                                                                                                                                                             |
| Penalties               | As per current edition of rules                                                                                                                                       |
| Safety angles           | L/R                                                                                                                                                                   |
| Setup notes             | Chartle Coard It https://shartreespit.com. 2005 07 00 00 40                                                                                                           |