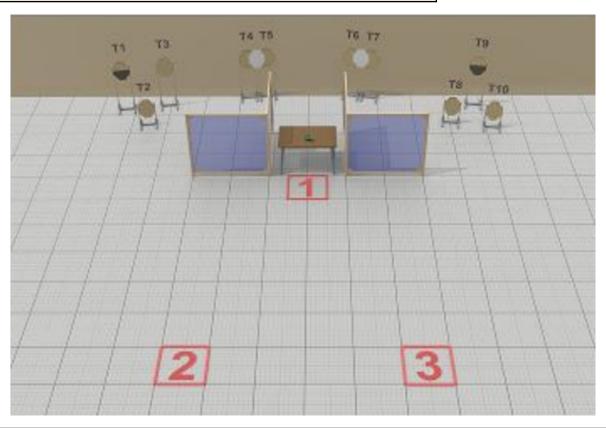

| CoF     | Comstock - Medium                      | Points     | 100 p  |
|---------|----------------------------------------|------------|--------|
| Targets | 10 paper, 2 no-shoot, Total 10 targets | Min rounds | 20     |
| Firearm | Handgun                                | Match-%    | 38.46% |

| Procedure               | On signal, engage all targets visible from within designated area 1. Move to area 2 and engage all visible targets from within the designated area 2. Then move to area 3 and engage remaining visible targets from within the designated area 3. |
|-------------------------|---------------------------------------------------------------------------------------------------------------------------------------------------------------------------------------------------------------------------------------------------|
| Starting position       | Standing relaxed inside area 1                                                                                                                                                                                                                    |
| Firearm ready condition | Laying flat on table. Unloaded. Muzzle pointing downrange                                                                                                                                                                                         |
| Start on                | Audible signal                                                                                                                                                                                                                                    |
| Stop on                 | Last shot                                                                                                                                                                                                                                         |
| Penalties               | As per current edition of rules                                                                                                                                                                                                                   |
| Safety angles           | L/R                                                                                                                                                                                                                                               |
| Setup notes             | Chapthy Coase It https://chapty.coaseit.com/ 0005-07-00-0040                                                                                                                                                                                      |