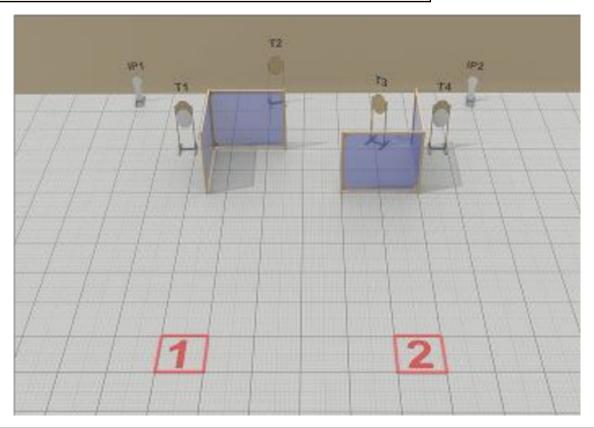

| CoF     | Comstock - Short                               | Points     | 50 p   |
|---------|------------------------------------------------|------------|--------|
| Targets | 4 paper, 2 popper, 2 no-shoot, Total 6 targets | Min rounds | 10     |
| Firearm | Handgun                                        | Match-%    | 19.23% |

| Procedure               | On signal, engage all targets visible from within designated area 1 (or 2). Then move to area 2 (or 1) and engage remaining visible targets from within the designated area. |
|-------------------------|------------------------------------------------------------------------------------------------------------------------------------------------------------------------------|
| Starting position       | Standing anywhere inside area 1 or 2                                                                                                                                         |
| Firearm ready condition | Loaded and holstered                                                                                                                                                         |
| Start on                | Audible signal                                                                                                                                                               |
| Stop on                 | Last shot                                                                                                                                                                    |
| Penalties               | As per current edition of rules                                                                                                                                              |
| Safety angles           | L/R                                                                                                                                                                          |
| Setup notes             |                                                                                                                                                                              |