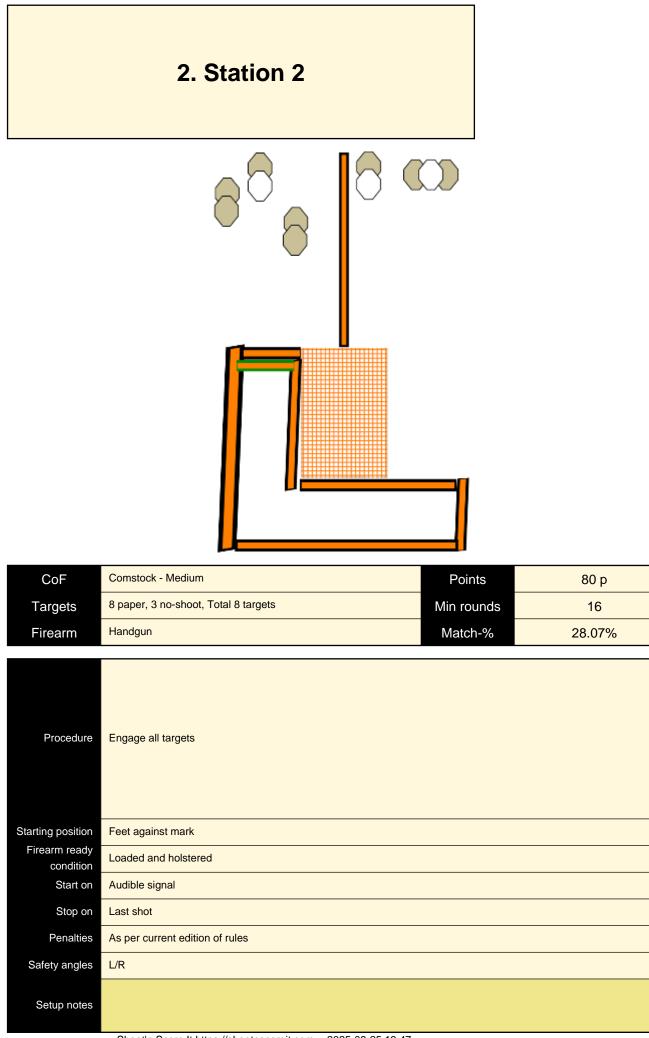

| condition    | Loaded and holstered            |
|--------------|---------------------------------|
| Start on     | Audible signal                  |
| Stop on      | Last shot                       |
| Penalties    | As per current edition of rules |
| afety angles | L/R                             |
| Setup notes  |                                 |

Shoot'n Score It https://shootnscoreit.com -- 2025-08-25 13:47





| CoF   Constock - Medium   Points   75 p     Targets   5 paper, 3 pietes, 4 no-shoot, Total 9 targets   Min rounds   15     Firearm   Handgun   15   26.32%     Precedure   Ergage all targets   Stanting position   Stanting anywhere in the area     Firearm ready condition   Stanting anywhere in the area   Laded and holstared     Starting position   Stanting anywhere in the area   Laded and holstared     Starting position   Stanting anywhere in the area   Laded and holstared     Starting position   Stanting anywhere in the area   Laded and holstared     Starting position   Stanting anywhere in the area   Laded and holstared     Starting position   Starting the area   Laded and holstared     Starting position   Laded and holstared   Laded and holstared     Starting position   Laded and ho