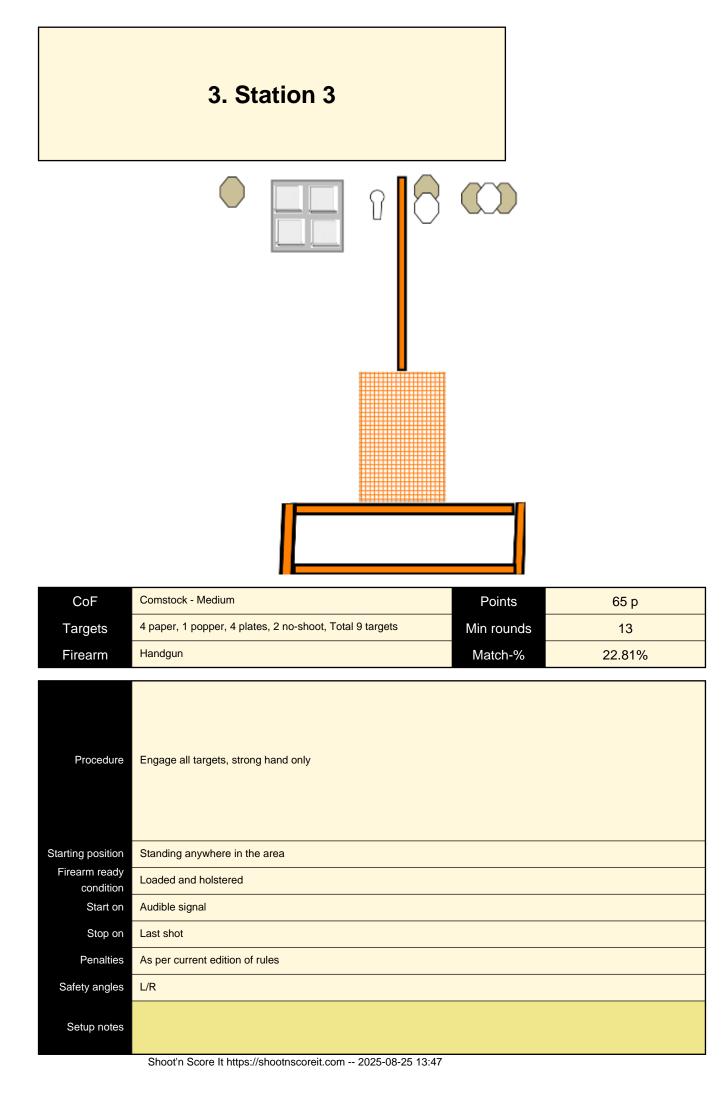

| condition    | Loaded and holstered            |
|--------------|---------------------------------|
| Start on     | Audible signal                  |
| Stop on      | Last shot                       |
| Penalties    | As per current edition of rules |
| afety angles | L/R                             |
| Setup notes  |                                 |

Shoot'n Score It https://shootnscoreit.com -- 2025-08-25 13:47





| CoF   Constock - Medium   Points   75 p     Targets   5 paper, 3 pietes, 4 no-shoot, Total 9 targets   Min rounds   15     Firearm   Handgun   15   26.32%     Precedure   Ergage all targets   Stanting position   Stanting anywhere in the area     Firearm ready condition   Stanting anywhere in the area   Laded and holstared     Starting position   Stanting anywhere in the area   Laded and holstared     Starting position   Stanting anywhere in the area   Laded and holstared     Starting position   Stanting anywhere in the area   Laded and holstared     Starting position   Stanting anywhere in the area   Laded and holstared     Starting position   Starting the area   Laded and holstared     Starting position   Laded and holstared   Laded and holstared     Starting position   Laded and hols