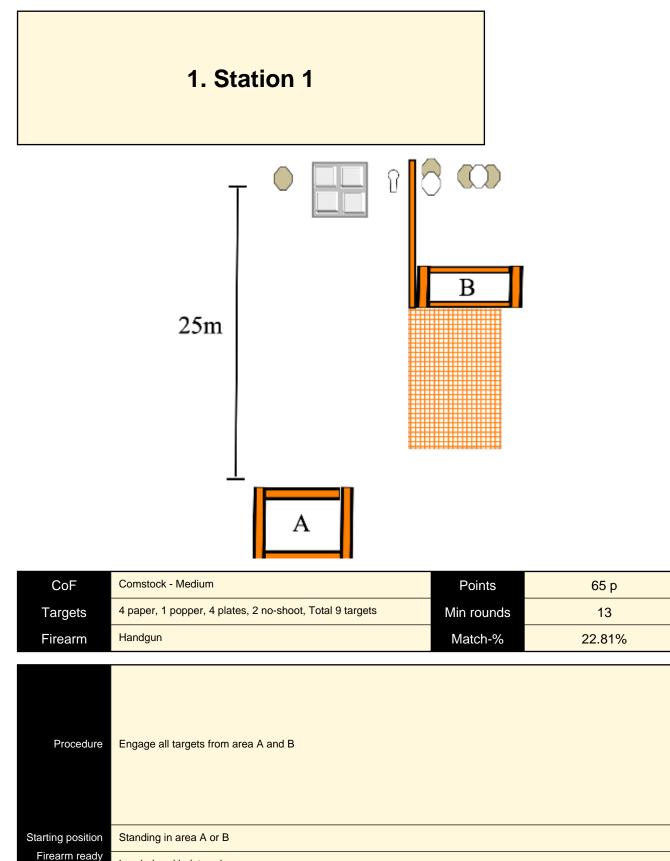

| condition    | Loaded and holstered            |
|--------------|---------------------------------|
| Start on     | Audible signal                  |
| Stop on      | Last shot                       |
| Penalties    | As per current edition of rules |
| afety angles | L/R                             |
| Setup notes  |                                 |

Shoot'n Score It https://shootnscoreit.com -- 2025-08-25 13:47





| CoF   Constock - Medium   Points   75 p     Targets   5 paper, 3 pietes, 4 no-shoot, Total 9 targets   Min rounds   15     Firearm   Handgun   15   26.32%     Precedure   Ergage all targets   Stanting position   Stanting anywhere in the area     Firearm ready condition   Stanting anywhere in the area   Laded and holstared     Starting position   Stanting anywhere in t