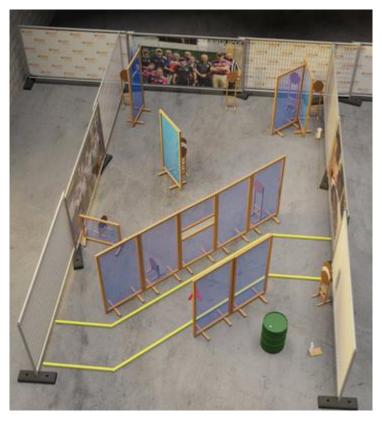

## 2. Diagonalitics

| CoF     | Comstock - Medium                               | Points     | 100 p  |
|---------|-------------------------------------------------|------------|--------|
| Targets | 9 paper, 2 popper, 2 no-shoot, Total 11 targets | Min rounds | 20     |
| Firearm | Action Air                                      | Match-%    | 45.45% |

| Procedure               | On signal shoot all targets as they become visible from within the demarcated area. All steel must fall. |
|-------------------------|----------------------------------------------------------------------------------------------------------|
| Starting position       | Standing relaxed at the mark; facing downrange                                                           |
| Firearm ready condition | Gun loaded & holstered                                                                                   |
| Start on                | Audible signal                                                                                           |
| Stop on                 | Last shot                                                                                                |
| Penalties               | As per current edition of rules                                                                          |
| Safety angles           | L/R                                                                                                      |
| Setup notes             | Charle Corre Method/(sheets correit corre 2005 07 05 04 47                                               |