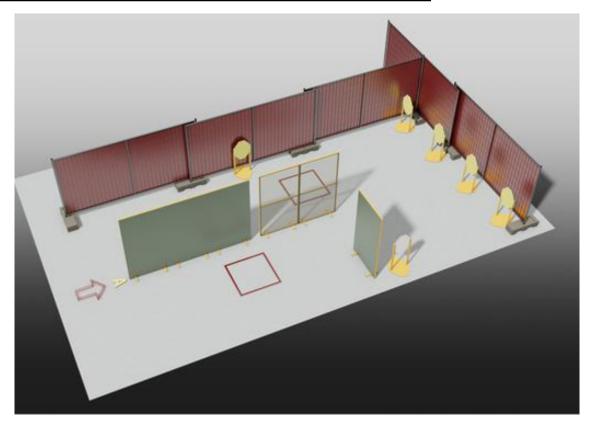

## 3. Short too

| CoF     | Comstock - Short         | Points     | 60 p   |
|---------|--------------------------|------------|--------|
| Targets | 6 paper, Total 6 targets | Min rounds | 12     |
| Firearm | Action Air               | Match-%    | 27.27% |

| Procedure               | On signal shoot all targets as they become visible from within the demarcated area. |
|-------------------------|-------------------------------------------------------------------------------------|
| Starting position       | Standing in one of the start boxes, Facing downrange.                               |
| Firearm ready condition | Gun loaded & holstered                                                              |
| Start on                | Audible signal                                                                      |
| Stop on                 | Last shot                                                                           |
| Penalties               | As per current edition of rules                                                     |
| Safety angles           | L/R                                                                                 |
| Setup notes             |                                                                                     |