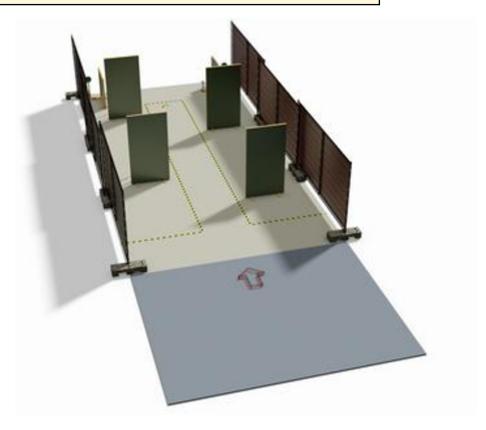

## 1. Short one

| CoF     | Comstock - Short                   | Points     | 60 p   |
|---------|------------------------------------|------------|--------|
| Targets | 4 paper, 4 popper, Total 8 targets | Min rounds | 12     |
| Firearm | Action Air                         | Match-%    | 27.27% |

| Procedure               | On signal, shoot all targets as they become visible from within the demarcated area. All steel must fall. |
|-------------------------|-----------------------------------------------------------------------------------------------------------|
| Starting position       | Standing relaxt at the mark, facing uprange                                                               |
| Firearm ready condition | Gun loaded and holstered.                                                                                 |
| Start on                | Audible signal                                                                                            |
| Stop on                 | Last shot                                                                                                 |
| Penalties               | As per current edition of rules                                                                           |
| Safety angles           | L/R                                                                                                       |
| Setup notes             | Chartle Coard It https://shartreespil.com. 2005 07 05 0447                                                |