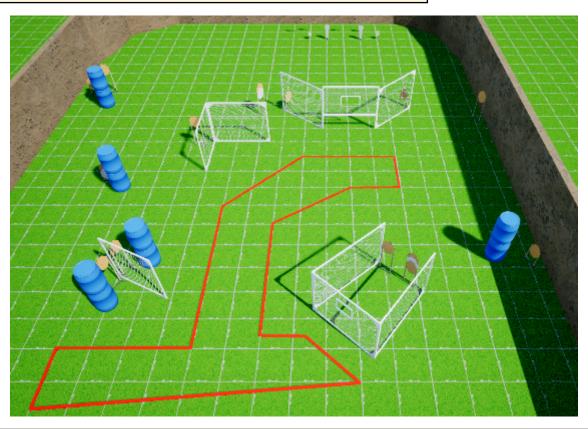

## 2. 2

| CoF     | Comstock - Long                                            | Points     | 160 p  |
|---------|------------------------------------------------------------|------------|--------|
| Targets | 14 paper, 2 popper, 2 plates, 5 no-shoot, Total 18 targets | Min rounds | 32     |
| Firearm | Handgun                                                    | Match-%    | 47.06% |

| Procedure               | On signal engage all targets as they become visible from within the demarcated area |
|-------------------------|-------------------------------------------------------------------------------------|
| Starting position       | anywhere                                                                            |
| Firearm ready condition |                                                                                     |
| Start on                | Audible signal                                                                      |
| Stop on                 | Last shot                                                                           |
| Penalties               | As per current edition of rules                                                     |
| Safety angles           | L/R 90deg                                                                           |
| Setup notes             | Shootin Space It https://ehactrooperait.com 2025 09 05 07:00                        |