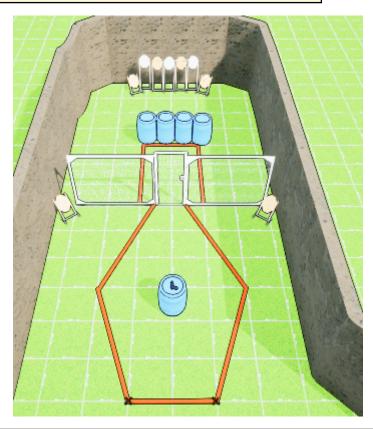

## 1. 1

| CoF     | Comstock - Short                     | Points     | 60 p   |
|---------|--------------------------------------|------------|--------|
| Targets | 6 paper, 5 no-shoot, Total 6 targets | Min rounds | 12     |
| Firearm | Handgun                              | Match-%    | 17.65% |

| Procedure               | On Signal engage all targets as they become visible from within the demarcated area. Door should be opened with weak hand. |
|-------------------------|----------------------------------------------------------------------------------------------------------------------------|
| Starting position       | Standing relaxed with heel touching either left or right mark                                                              |
| Firearm ready condition | Gun Loaded Empty Chamber laying flat on barrel muzzle pointing directly downrange                                          |
| Start on                | Audible signal                                                                                                             |
| Stop on                 | Last shot                                                                                                                  |
| Penalties               | As per current edition of rules                                                                                            |
| Safety angles           | L/R 90deg                                                                                                                  |
| Setup notes             | sett dør så den svinger innover/downrange i stage                                                                          |