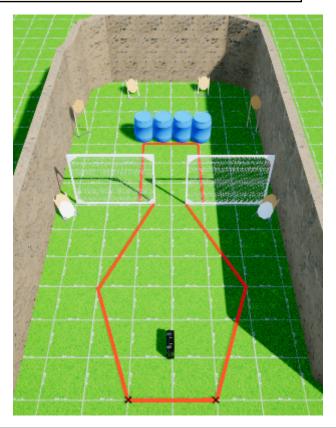

| CoF     | Comstock - Short                     | Points     | 60 p   |
|---------|--------------------------------------|------------|--------|
| Targets | 6 paper, 5 no-shoot, Total 6 targets | Min rounds | 12     |
| Firearm | Handgun                              | Match-%    | 16.00% |

| Procedure             | On signal engage all targets as they become visible from within the demarcated area Suitcase must be carried while engaging targets |
|-----------------------|-------------------------------------------------------------------------------------------------------------------------------------|
| Starting position     | Heel touching either right or left marker, Suitcase held in weakhand                                                                |
| Firearm ready         |                                                                                                                                     |
| condition<br>Start on | Audible signal                                                                                                                      |
|                       | -                                                                                                                                   |
| Stop on               | Last shot                                                                                                                           |
| Penalties             | As per current edition of rules                                                                                                     |
| Safety angles         | L/R 90deg                                                                                                                           |
| Setup notes           | Chaptin Coord to https://phapting.org/ 2005 00 05 07/04                                                                             |