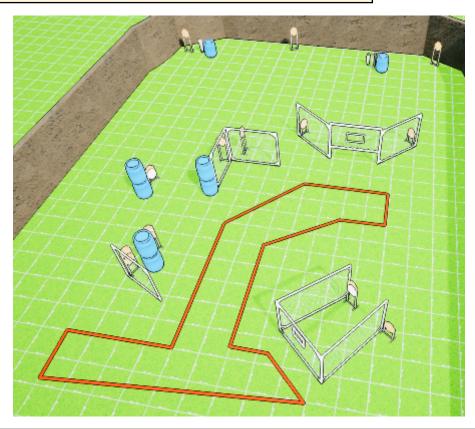

| CoF     | Comstock - Long                                  | Points     | 160 p  |
|---------|--------------------------------------------------|------------|--------|
| Targets | 15 paper, 2 popper, 5 no-shoot, Total 17 targets | Min rounds | 32     |
| Firearm | Handgun                                          | Match-%    | 42.67% |

| Procedure             | On signal engage all targets as they become visible from within the demarcated area P2 activates T9 all targets remain visible at rest |
|-----------------------|----------------------------------------------------------------------------------------------------------------------------------------|
| Starting position     | Anywhere                                                                                                                               |
| Firearm ready         |                                                                                                                                        |
| condition<br>Start on | Audible signal                                                                                                                         |
|                       |                                                                                                                                        |
| Stop on               | Last shot                                                                                                                              |
| Penalties             | As per current edition of rules                                                                                                        |
| Safety angles         | L/R 90deg                                                                                                                              |
| Setup notes           |                                                                                                                                        |