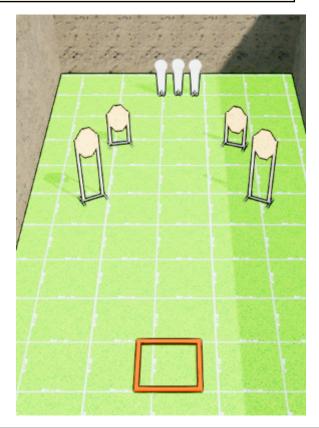

| CoF     | Comstock - Short                   | Points     | 55 p   |
|---------|------------------------------------|------------|--------|
| Targets | 4 paper, 3 popper, Total 7 targets | Min rounds | 11     |
| Firearm | Handgun                            | Match-%    | 14.67% |

| Procedure               | On signal engage all targets as they become visible from within the demarcated area |
|-------------------------|-------------------------------------------------------------------------------------|
| Starting position       | anywhere                                                                            |
| Firearm ready condition |                                                                                     |
| Start on                | Audible signal                                                                      |
| Stop on                 | Last shot                                                                           |
| Penalties               | As per current edition of rules                                                     |
| Safety angles           | L/R 90deg                                                                           |
| Setup notes             | Shootin Score It https://ehootreegrait.com 2025.09.05.07:24                         |