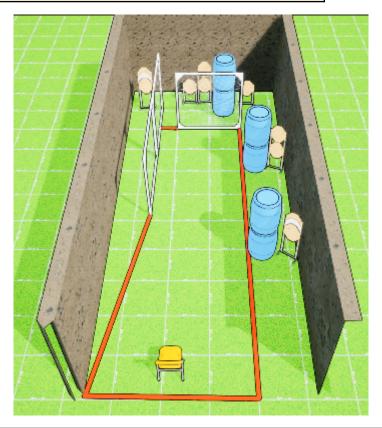

| CoF     | Comstock - Medium                      | Points     | 100 p  |
|---------|----------------------------------------|------------|--------|
| Targets | 10 paper, 5 no-shoot, Total 10 targets | Min rounds | 20     |
| Firearm | Handgun                                | Match-%    | 26.67% |

| Procedure               | On signal engage all targets as they become visible from within the demarcated area                                       |
|-------------------------|---------------------------------------------------------------------------------------------------------------------------|
| Starting position       | Sitting on chair with hands on knees                                                                                      |
| Firearm ready condition | unloaded                                                                                                                  |
| Start on                | Audible signal                                                                                                            |
| Stop on                 | Last shot                                                                                                                 |
| Penalties               | As per current edition of rules                                                                                           |
| Safety angles           | Left 90deg Right Marker                                                                                                   |
| Setup notes             | sperr av med sperrebånd i enden av betong vegg mot 25m banen  Shoot'n Score It https://shootnscoreit.com 2025-08-05 07:21 |