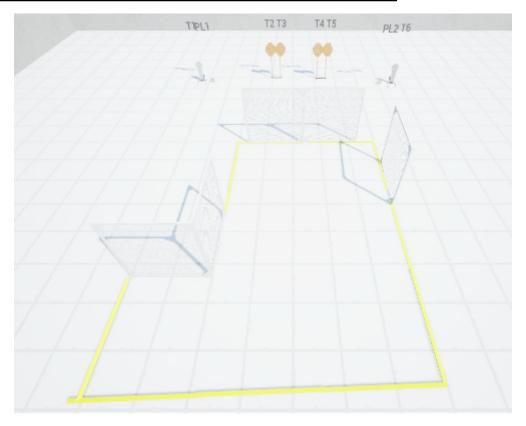

## 1. Left or Right

| CoF     | Comstock - Medium                             | Points     | 80 p   |
|---------|-----------------------------------------------|------------|--------|
| Targets | 6 paper, 2 popper, 2 plates, Total 10 targets | Min rounds | 16     |
| Firearm | Handgun                                       | Match-%    | 30.77% |

| Procedure               | Engage all targets from within the designated area. Steel must fall to score. |
|-------------------------|-------------------------------------------------------------------------------|
| Starting position       | Standing relaxed inside shooting area A                                       |
| Firearm ready condition | Loaded and holstered                                                          |
| Start on                | Audible signal                                                                |
| Stop on                 | Last shot                                                                     |
| Penalties               | As per current edition of rules                                               |
| Safety angles           | L/R                                                                           |
| Setup notes             | Shootin Soore It https://ehootreesrait.com 2025.09.06.22:24                   |