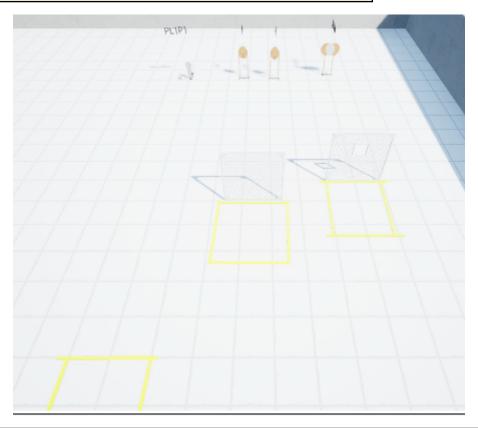

## 2. Iron Hand

| CoF     | Comstock - Short                                         | Points     | 50 p   |
|---------|----------------------------------------------------------|------------|--------|
| Targets | 4 paper, 1 popper, 1 plates, 1 no-shoot, Total 6 targets | Min rounds | 10     |
| Firearm | Handgun                                                  | Match-%    | 19.23% |

| Procedure               | Engage Popper and Plate from shooting area A, engage T1 & T2 from area B, T3 & T4 from area C. Steel must fall to score |
|-------------------------|-------------------------------------------------------------------------------------------------------------------------|
| Starting position       | Standing anywhere inside shooting areas                                                                                 |
| Firearm ready condition | Loaded and holstered                                                                                                    |
| Start on                | Audible signal                                                                                                          |
| Stop on                 | Last shot                                                                                                               |
| Penalties               | As per current edition of rules                                                                                         |
| Safety angles           | L/R                                                                                                                     |
| Setup notes             |                                                                                                                         |