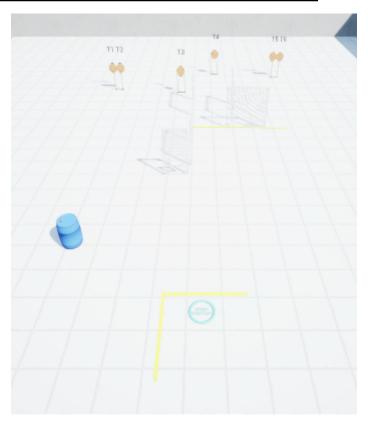

## 3. Can't find the mags

| CoF     | Comstock - Short         | Points     | 60 p   |
|---------|--------------------------|------------|--------|
| Targets | 6 paper, Total 6 targets | Min rounds | 12     |
| Firearm | Handgun                  | Match-%    | 23.08% |

| Procedure               | After audible startsignal, pick up magazines placed on barrel & then engage all targets from within the designated shooting area. |
|-------------------------|-----------------------------------------------------------------------------------------------------------------------------------|
| Starting position       | Standing relaxed, feet touching mark.                                                                                             |
| Firearm ready condition | Unloaded and holstered                                                                                                            |
| Start on                | Audible signal                                                                                                                    |
| Stop on                 | Last shot                                                                                                                         |
| Penalties               | As per current edition of rules                                                                                                   |
| Safety angles           | L/R                                                                                                                               |
| Setup notes             | Shoot'n Score It https://chootrecoreit.com 2025-08-06-22:24                                                                       |