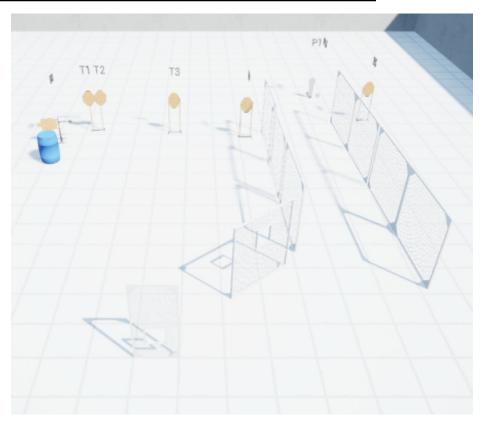

## 4. Pickaboo

| CoF     | Comstock - Medium                            | Points     | 70 p   |
|---------|----------------------------------------------|------------|--------|
| Targets | 6 paper, 1 popper, 1 plates, Total 8 targets | Min rounds | 14     |
| Firearm | Handgun                                      | Match-%    | 26.92% |

| Procedure               | After audible startsignal, engage all targets from within the designated shooting area. P1 activates SW1, Swinger will be visible at rest. |
|-------------------------|--------------------------------------------------------------------------------------------------------------------------------------------|
| Starting position       | Standing relaxed anywhere inside the designated area.                                                                                      |
| Firearm ready condition | Loaded and holstered                                                                                                                       |
| Start on                | Audible signal                                                                                                                             |
| Stop on                 | Last shot                                                                                                                                  |
| Penalties               | As per current edition of rules                                                                                                            |
| Safety angles           | L/R                                                                                                                                        |
| Setup notes             |                                                                                                                                            |