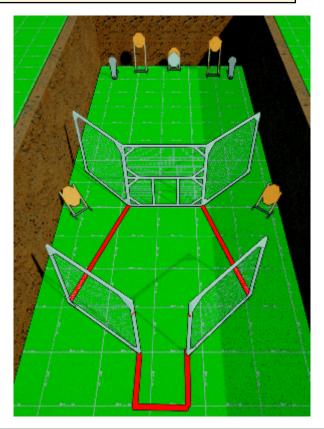

| CoF     | Comstock - Medium          | Points     | 120 p  |
|---------|----------------------------|------------|--------|
| Targets | 12 paper, Total 12 targets | Min rounds | 24     |
| Firearm | Handgun                    | Match-%    | 33.80% |

| Procedure             | On Signal engage all targets as they become visible from within the demarcated area |
|-----------------------|-------------------------------------------------------------------------------------|
| Starting position     | Standing relaxed Heels touching marks                                               |
| Firearm ready         |                                                                                     |
| condition<br>Start on | Audible signal                                                                      |
|                       |                                                                                     |
| Stop on               | Last shot                                                                           |
| Penalties             | As per current edition of rules                                                     |
| Safety angles         | L/R Marker/90deg                                                                    |
| Setup notes           | Chartle Coard It https://chartresserit.com. 0005 07 47 04 05                        |