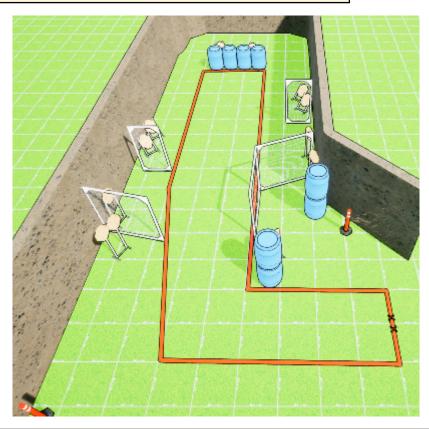

| CoF     | Comstock - Long                                  | Points     | 140 p  |
|---------|--------------------------------------------------|------------|--------|
| Targets | 13 paper, 2 popper, 7 no-shoot, Total 15 targets | Min rounds | 28     |
| Firearm | Handgun                                          | Match-%    | 39.44% |

| Procedure             | On Signal engage all targets as they become visible from within the demarcated area P2 activates T5 All targets remain visible at rest |
|-----------------------|----------------------------------------------------------------------------------------------------------------------------------------|
| Starting position     | anywhere                                                                                                                               |
| Firearm ready         |                                                                                                                                        |
| condition<br>Start on | Audible signal                                                                                                                         |
|                       |                                                                                                                                        |
| Stop on               | Last shot                                                                                                                              |
| Penalties             | As per current edition of rules                                                                                                        |
| Safety angles         | L/R 90deg                                                                                                                              |
| Setup notes           | Chaptin Court It https://phaptingousit.com. 0005.07.47.04.05                                                                           |