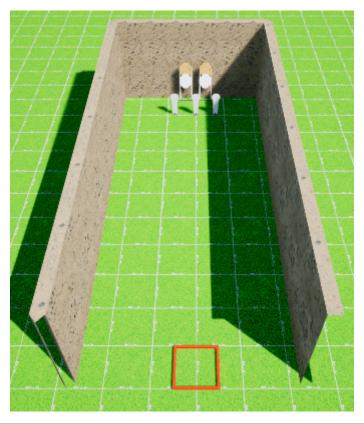

| CoF     | Comstock - Short                               | Points     | 60 p   |
|---------|------------------------------------------------|------------|--------|
| Targets | 5 paper, 2 popper, 1 no-shoot, Total 7 targets | Min rounds | 12     |
| Firearm | Handgun                                        | Match-%    | 16.90% |

| Procedure               | On Signal engage all targets as they become visible from within the demarcated area                                                             |
|-------------------------|-------------------------------------------------------------------------------------------------------------------------------------------------|
| Starting position       | Handgun: Hands touching marks on left and right wall. PCC: Heels touching rear faultline with barrel pointing directly down senterline of stage |
| Firearm ready condition | down sententine of stage                                                                                                                        |
| Start on                | Audible signal                                                                                                                                  |
| Stop on                 | Last shot                                                                                                                                       |
| Penalties               | As per current edition of rules                                                                                                                 |
| Safety angles           | L/R 90deg                                                                                                                                       |
| Setup notes             | Chartie Coord it https://shaatraagerit.com 2005 07 47 04 05                                                                                     |