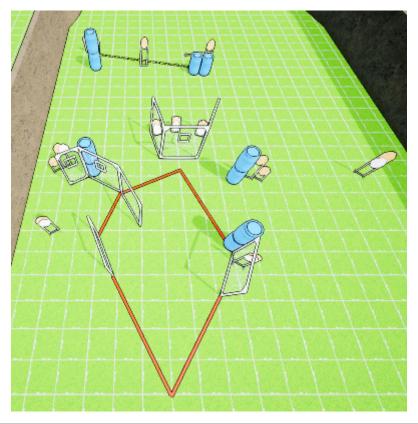

| CoF     | Comstock - Short                               | Points     | 35 p  |
|---------|------------------------------------------------|------------|-------|
| Targets | 2 paper, 3 popper, 2 no-shoot, Total 5 targets | Min rounds | 7     |
| Firearm | Handgun                                        | Match-%    | 9.86% |

| Procedure             | On Signal engage all targets as they become visible from within the demarcated area |
|-----------------------|-------------------------------------------------------------------------------------|
| Starting position     | Standing Relaxed                                                                    |
| Firearm ready         |                                                                                     |
| condition<br>Start on | Audible signal                                                                      |
|                       |                                                                                     |
| Stop on               | Last shot                                                                           |
| Penalties             | As per current edition of rules                                                     |
| Safety angles         | Left side 90deg Right side Marker                                                   |
| Setup notes           | Chartle Coard It https://chartresserit.com. 0005 07 47 04 05                        |