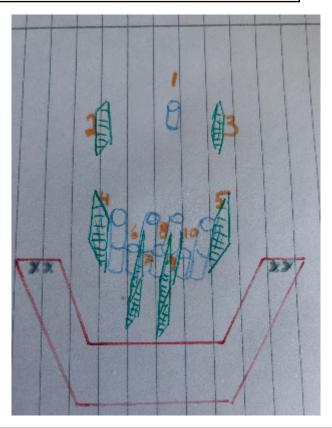

| CoF     | Comstock - Medium                      | Points     | 100 p  |
|---------|----------------------------------------|------------|--------|
| Targets | 10 paper, 2 no-shoot, Total 10 targets | Min rounds | 20     |
| Firearm | Handgun                                | Match-%    | 19.05% |

| Procedure               |                                                          |
|-------------------------|----------------------------------------------------------|
| Starting position       | On marks                                                 |
| Firearm ready condition |                                                          |
| Start on                | Audible signal                                           |
| Stop on                 | Last shot                                                |
| Penalties               | As per current edition of rules                          |
| Safety angles           | L/R see markings                                         |
| Setup notes             | Chartle Coard It https://shaatraaardi.gov. 2005.00.00.00 |