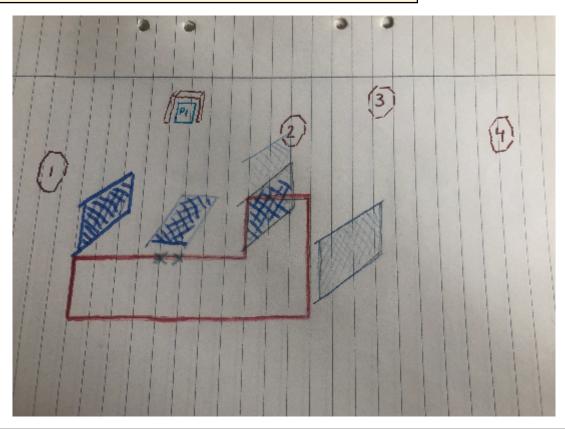

| CoF     | Comstock - Short                               | Points     | 60 p   |
|---------|------------------------------------------------|------------|--------|
| Targets | 5 paper, 2 popper, 2 no-shoot, Total 7 targets | Min rounds | 12     |
| Firearm | Handgun                                        | Match-%    | 11.43% |

| Procedure               |                                                             |
|-------------------------|-------------------------------------------------------------|
| Starting position       | Hands on mark                                               |
| Firearm ready condition | Empty gun on table, magazines to be used on                 |
| Start on                | Audible signal                                              |
| Stop on                 | Last shot                                                   |
| Penalties               | As per current edition of rules                             |
| Safety angles           | 90/90/90                                                    |
| Setup notes             | Shoot'n Score It https://chootrecoreit.com 2025-08-06-08:26 |