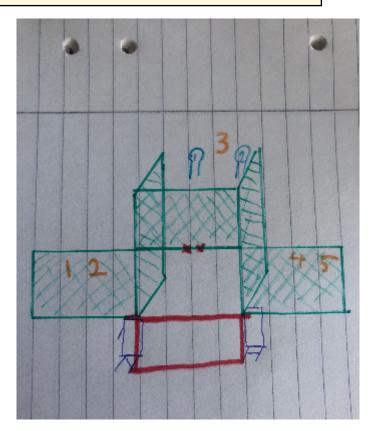

| CoF     | Comstock - Short                   | Points     | 45 p  |
|---------|------------------------------------|------------|-------|
| Targets | 4 paper, 1 plates, Total 5 targets | Min rounds | 9     |
| Firearm | Handgun                            | Match-%    | 8.57% |

| Procedure               |                                 |
|-------------------------|---------------------------------|
| Starting position       | Start on marking                |
| Firearm ready condition |                                 |
| Start on                | Audible signal                  |
| Stop on                 | Last shot                       |
| Penalties               | As per current edition of rules |
| Safety angles           | L/R                             |
| Setup notes             |                                 |