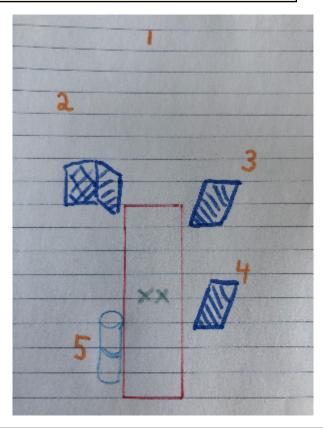

| CoF     | Comstock - Short         | Points     | 50 p  |
|---------|--------------------------|------------|-------|
| Targets | 5 paper, Total 5 targets | Min rounds | 10    |
| Firearm | Handgun                  | Match-%    | 9.52% |

| Procedure               |                                                             |
|-------------------------|-------------------------------------------------------------|
| Starting position       | On mark                                                     |
| Firearm ready condition |                                                             |
| Start on                | Audible signal                                              |
| Stop on                 | Last shot                                                   |
| Penalties               | As per current edition of rules                             |
|                         | 90/90/90                                                    |
| Safety angles           | 90/90/90                                                    |
| Setup notes             |                                                             |
|                         | Shoot'n Score It https://shootpscoreit.com 2025-08-06 08:26 |