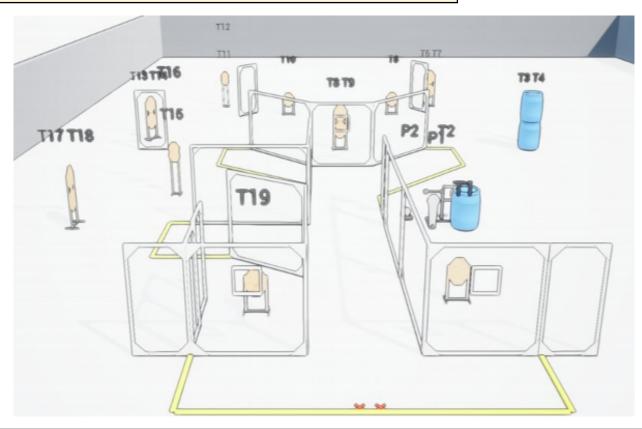

## 3. Run or aim?

| CoF     | Comstock - Long                      | Points     | 200 p  |
|---------|--------------------------------------|------------|--------|
| Targets | 19 paper, 2 popper, Total 21 targets | Min rounds | 40     |
| Firearm | Handgun                              | Match-%    | 46.51% |

| Procedure               | On the audible start signal, engage all targets from within the shooting area. |
|-------------------------|--------------------------------------------------------------------------------|
| Starting position       | The start position is standing with heels touching marks, facing down range.   |
| Firearm ready condition | Handgun is loaded and holstered, PCC option 1                                  |
| Start on                | Audible signal                                                                 |
| Stop on                 | Last shot                                                                      |
| Penalties               | As per current edition of rules                                                |
| Safety angles           | L/R 90/90                                                                      |
| Setup notes             | Storcella Shootin Spars It https://ehactracersit.com 2025 09 05 11:10          |