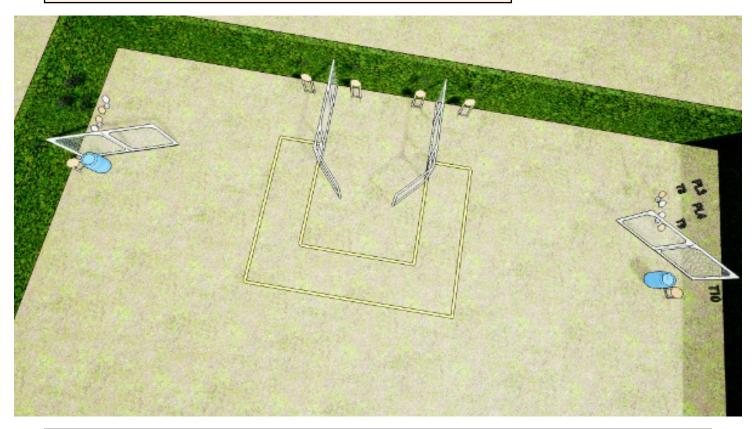

## 2. Will you bend?

| CoF     | Comstock - Medium                               | Points     | 100 p  |
|---------|-------------------------------------------------|------------|--------|
| Targets | 8 paper, 4 plates, 4 no-shoot, Total 12 targets | Min rounds | 20     |
| Firearm | Handgun                                         | Match-%    | 23.26% |

| Procedure         | On the audible start signal, engage all targets from within the shooting area.                                                                                                                                                                   |
|-------------------|--------------------------------------------------------------------------------------------------------------------------------------------------------------------------------------------------------------------------------------------------|
| Starting position | The start position is standing anywhere in the shooting area, facing down range with wrists below belt. Handgun is loaded and holstered. PCC start position is stock on belt, safety on, muzzle pointing downrange option 1                      |
| Firearm ready     | loaded and holstered. FCC start position is stock on beit, safety on, muzzie pointing downrange option i                                                                                                                                         |
| condition         |                                                                                                                                                                                                                                                  |
| Start on          | Audible signal                                                                                                                                                                                                                                   |
| Stop on           | Last shot                                                                                                                                                                                                                                        |
| Penalties         | As per current edition of rules                                                                                                                                                                                                                  |
| Safety angles     | L/R 90/90                                                                                                                                                                                                                                        |
| Setup notes       | Haglebrakka bane 2. Bruker vippestål hvor man ved å skyte stålet vipper frem to miniskiver (hvorav 1 er no-shoot) Det skal være en luke som gjør at du kan velge å skyte to av de på litt avstand, men da slipper å gå helt ut til den ene siden |