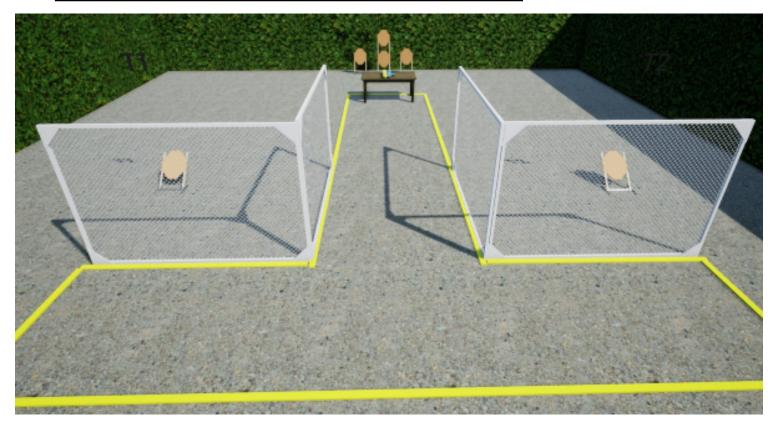

## 1. Some like it tight

| CoF     | Comstock - Short         | Points     | 60 p   |
|---------|--------------------------|------------|--------|
| Targets | 6 paper, Total 6 targets | Min rounds | 12     |
| Firearm | Handgun                  | Match-%    | 13.95% |

| Procedure               | On the audible start signal, engage all targets from within the shooting area.                                    |
|-------------------------|-------------------------------------------------------------------------------------------------------------------|
| Starting position       | The start position is standing relaxed anywhere in the shooting area, facing down range with wrists below belt.   |
| Firearm ready condition | Handgun/Rifle placed on table facing down-range according to markers. Magazine inserted, chamber empty / Option 2 |
| Start on                | Audible signal                                                                                                    |
| Stop on                 | Last shot                                                                                                         |
| Penalties               | As per current edition of rules                                                                                   |
| Safety angles           | Left: Red marker Right: 90 degrees                                                                                |
| Setup notes             | Bane 1 haglebrakka                                                                                                |