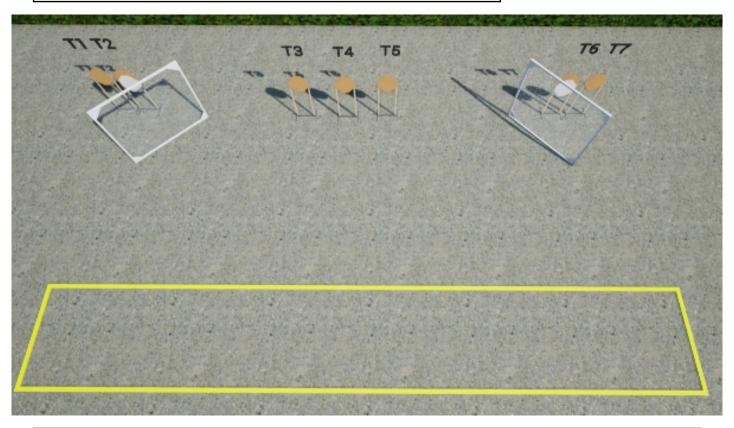

## 4. Run forest, run

| CoF     | Comstock - Medium                    | Points     | 70 p   |
|---------|--------------------------------------|------------|--------|
| Targets | 7 paper, 2 no-shoot, Total 7 targets | Min rounds | 14     |
| Firearm | Handgun                              | Match-%    | 16.28% |

| Procedure         | On the audible start signal, engage all targets from within the shooting area.                                                                                                                                              |
|-------------------|-----------------------------------------------------------------------------------------------------------------------------------------------------------------------------------------------------------------------------|
| Starting position | The start position is standing anywhere in the shooting area, facing down range with wrists below belt. Handgun is loaded and holstered. PCC start position is stock on belt, safety on, muzzle pointing downrange option 1 |
| Firearm ready     | Loaded and holstered, option 1                                                                                                                                                                                              |
| condition         | · · · · · · · · · · · · · · · · · · ·                                                                                                                                                                                       |
| Start on          | Audible signal                                                                                                                                                                                                              |
| Stop on           | Last shot                                                                                                                                                                                                                   |
| Penalties         | As per current edition of rules                                                                                                                                                                                             |
| Safety angles     | L/R Red marks                                                                                                                                                                                                               |
| Setup notes       | Haglebrakka bane 3                                                                                                                                                                                                          |