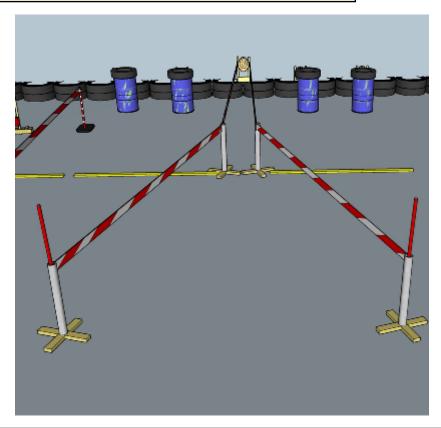

## 2. V for Run

| CoF     | Sivil-pistol - Medium    | Points     | 100 p  |
|---------|--------------------------|------------|--------|
| Targets | 5 paper, Total 5 targets | Min rounds | 10     |
| Firearm | Handgun                  | Match-%    | 33.33% |

| Procedure               | On start signal engage all targets as they become visible within the demarcated area. Red/white tape = walls extending up/down to infinity |
|-------------------------|--------------------------------------------------------------------------------------------------------------------------------------------|
| Starting position       | In center of V (choose close to front or all the way in the back)                                                                          |
| Firearm ready condition | Loaded and held at 45 degrees                                                                                                              |
| Start on                | Audible signal                                                                                                                             |
| Stop on                 | Last shot                                                                                                                                  |
| Penalties               | As per current edition of rules                                                                                                            |
| Safety angles           | L/R: 90deg when facing berm, vertical: top of berm                                                                                         |
| Setup notes             | Chartle Coard It https://sheetreesprit.com. 2005.00.05.07.05                                                                               |