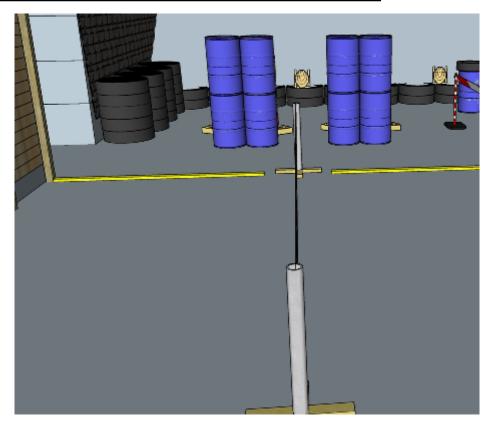

## 1. Right down the middle

| CoF     | Sivil-pistol - Medium    | Points     | 100 p  |
|---------|--------------------------|------------|--------|
| Targets | 5 paper, Total 5 targets | Min rounds | 10     |
| Firearm | Handgun                  | Match-%    | 33.33% |

| Procedure               | On start signal engage all targets as they become visible within the demarcated area. Red/white tape = walls extending up/down to infinity |
|-------------------------|--------------------------------------------------------------------------------------------------------------------------------------------|
| Starting position       | Behind grey-tapeholder as demoed by RO                                                                                                     |
| Firearm ready condition | Loaded, held at 45 degree angle                                                                                                            |
| Start on                | Audible signal                                                                                                                             |
| Stop on                 | Last shot                                                                                                                                  |
| Penalties               | As per current edition of rules                                                                                                            |
| Safety angles           | L/R: 90deg when facing berm, vertical: top of berm                                                                                         |
| Setup notes             | Chartle Coard It https://sheetreesprit.com. 2005.00.05.07.05                                                                               |