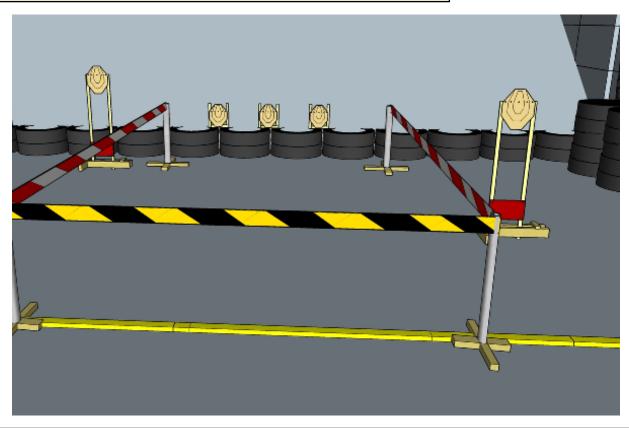

## 3. Sides and under

| CoF     | Sivil-pistol - Medium    | Points     | 100 p  |
|---------|--------------------------|------------|--------|
| Targets | 5 paper, Total 5 targets | Min rounds | 10     |
| Firearm | Handgun                  | Match-%    | 33.33% |

| Procedure               | On start signal engage all targets as they become visible within the demarcated area. Red/white tape = walls extending up/down to infinity. Yellow/black tape = Shooting allowed UNDER tape |
|-------------------------|---------------------------------------------------------------------------------------------------------------------------------------------------------------------------------------------|
| Starting position       | Anywhere in demarcated area                                                                                                                                                                 |
| Firearm ready condition | Loaded and held in 45 degree angle                                                                                                                                                          |
| Start on                | Audible signal                                                                                                                                                                              |
| Stop on                 | Last shot                                                                                                                                                                                   |
| Penalties               | As per current edition of rules                                                                                                                                                             |
| Safety angles           | L/R: 90deg when facing berm, vertical: top of berm                                                                                                                                          |
| Setup notes             | Shootin Score It https://ehootrooperait.com 2025.09.05.07:05                                                                                                                                |