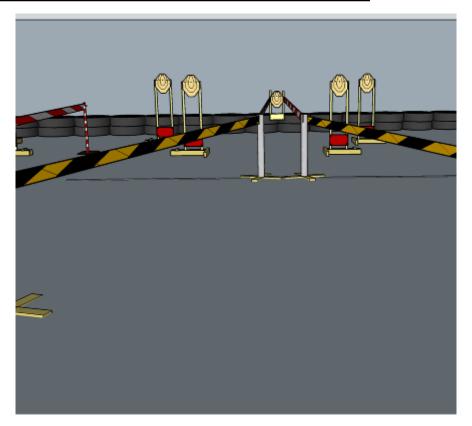

## 2. Under or round

| CoF     | Sivil-pistol - Medium    | Points     | 100 p  |
|---------|--------------------------|------------|--------|
| Targets | 5 paper, Total 5 targets | Min rounds | 10     |
| Firearm | Handgun                  | Match-%    | 33.33% |

| Procedure               | On start signal engage all targets as they become visible within the demarcated area. Tirethreads on ground = faultline. Red/white tape = walls extending up/down to infinity. Yellow/black tape = Shooting allowed UNDER tape |
|-------------------------|--------------------------------------------------------------------------------------------------------------------------------------------------------------------------------------------------------------------------------|
| Starting position       | Anywhere                                                                                                                                                                                                                       |
| Firearm ready condition | 1, 45 deg. angle                                                                                                                                                                                                               |
| Start on                | Audible signal                                                                                                                                                                                                                 |
| Stop on                 | Last shot                                                                                                                                                                                                                      |
| Penalties               | As per current edition of rules                                                                                                                                                                                                |
| Safety angles           | Left: mark, end of building, right: 90deg when facing berm, vertical: top of berm, horizontal when reloading                                                                                                                   |
| Setup notes             |                                                                                                                                                                                                                                |

## 3. Either side

| CoF     | Sivil-pistol - Medium    | Points     | 100 p  |
|---------|--------------------------|------------|--------|
| Targets | 5 paper, Total 5 targets | Min rounds | 10     |
| Firearm | Handgun                  | Match-%    | 33.33% |

| Procedure               | On start signal engage all targets as they become visible within the demarcated area. Tirethreads on ground = faultline. Red/white tape = walls extending up/down to infinity. Yellow/black tape = Shooting allowed UNDER tape |
|-------------------------|--------------------------------------------------------------------------------------------------------------------------------------------------------------------------------------------------------------------------------|
| Starting position       | Center of black/yellow line, as demonstrated by RO                                                                                                                                                                             |
| Firearm ready condition | 1, 45 deg. angle                                                                                                                                                                                                               |
| Start on                | Audible signal                                                                                                                                                                                                                 |
| Stop on                 | Last shot                                                                                                                                                                                                                      |
| Penalties               | As per current edition of rules                                                                                                                                                                                                |
| Safety angles           | L: Color on wall, R: 90deg when facing berm/wooden box, V: top of berm                                                                                                                                                         |
| Setup notes             | Chaptin Coase It https://shaptinggrift.com. 2005.00.05.47.40                                                                                                                                                                   |