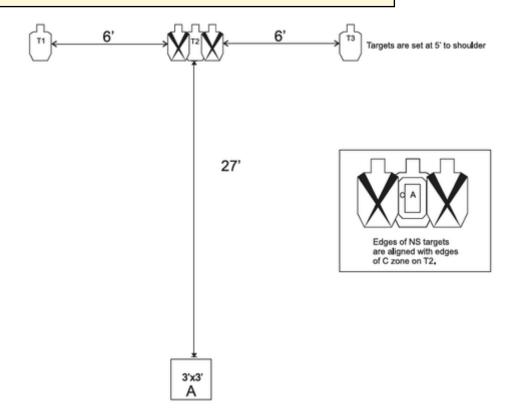

#### 5. CM 13-04 The Roscoe Rattle

| CoF     | Virginia count - Long                | Points     | 90 p   |
|---------|--------------------------------------|------------|--------|
| Targets | 3 paper, 2 no-shoot, Total 3 targets | Min rounds | 18     |
| Firearm | Handgun                              | Match-%    | 13.24% |

| Procedure               | Standing in Area A, facing uprange, fingers touching head above ears. Gun loaded and holstered.                                                |
|-------------------------|------------------------------------------------------------------------------------------------------------------------------------------------|
| Starting position       | String 1: On signal, turn and engage T2 with 6 rounds only, from within area A. String 2: On signal,                                           |
| Firearm ready condition |                                                                                                                                                |
| Start on                | Audible signal                                                                                                                                 |
| Stop on                 | Last shot                                                                                                                                      |
| Penalties               | As per current edition of rules                                                                                                                |
| Safety angles           | L/R                                                                                                                                            |
| Setup notes             | Edges of no-shoot targets are aligned with edges of C zone on T2. All targets are set at 5 feet at shoulders. Spacing is 6 feet, edge to edge. |