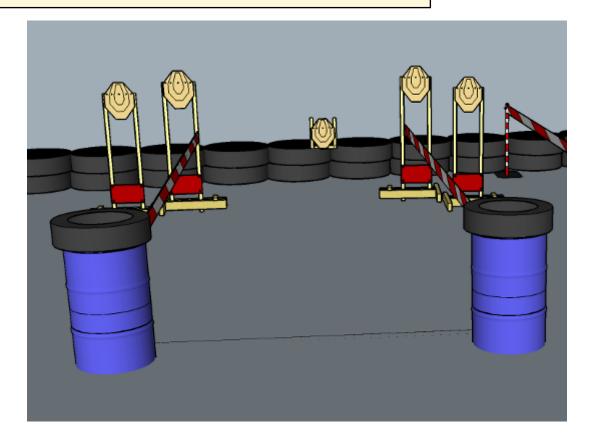

## 1. Heavy Duty

| CoF     | Sivil-pistol - Medium    | Points     | 100 p  |
|---------|--------------------------|------------|--------|
| Targets | 5 paper, Total 5 targets | Min rounds | 10     |
| Firearm | Handgun                  | Match-%    | 33.33% |

| Procedure               | On start signal engage all targets within demarcated area. Tirethreads on ground = faultline. Red/white tape = walls extending up/down to infinity. Shooter must move tire from 1 barrel to other, tire must rest on barrel when shooting. LEFT targets shot from LEFT side and vice versa, center target can be shot from anywhere at anytime |
|-------------------------|------------------------------------------------------------------------------------------------------------------------------------------------------------------------------------------------------------------------------------------------------------------------------------------------------------------------------------------------|
| Starting position       | Standing in center, holding firearm 45 deg with both hands, wheel resting against leg                                                                                                                                                                                                                                                          |
| Firearm ready condition | 1, 45 deg angle                                                                                                                                                                                                                                                                                                                                |
| Start on                | Audible signal                                                                                                                                                                                                                                                                                                                                 |
| Stop on                 | Last shot                                                                                                                                                                                                                                                                                                                                      |
| Penalties               | As per current edition of rules                                                                                                                                                                                                                                                                                                                |
| Safety angles           | Left: mark, end of building, right: 90deg when facing berm, vertical: top of berm, horizontal when reloading                                                                                                                                                                                                                                   |
| Setup notes             |                                                                                                                                                                                                                                                                                                                                                |