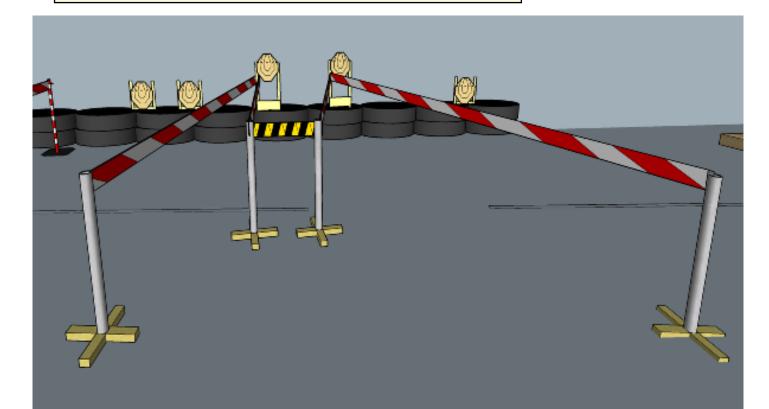

## 3. The Under Over

| CoF                        | Sivil-pistol - Medium                                                                                                                                                                               | Points     | 100 p  |  |
|----------------------------|-----------------------------------------------------------------------------------------------------------------------------------------------------------------------------------------------------|------------|--------|--|
| Targets                    | 5 paper, Total 5 targets                                                                                                                                                                            | Min rounds | 10     |  |
| Firearm                    | Handgun                                                                                                                                                                                             | Match-%    | 33.33% |  |
|                            |                                                                                                                                                                                                     |            |        |  |
| Procedure                  | On start signal engage all targets within demarcated area. Tirethreads on ground = faultline. Red/white tape = walls extending up/down to infinity. Yellow/black tape = Shooting allowed UNDER tape |            |        |  |
| Starting position          | Anywhere                                                                                                                                                                                            |            |        |  |
| Firearm ready<br>condition | 1, 45 deg angle                                                                                                                                                                                     |            |        |  |
| Start on                   | Audible signal                                                                                                                                                                                      |            |        |  |
| Stop on                    | Last shot                                                                                                                                                                                           |            |        |  |
| Penalties                  | As per current edition of rules                                                                                                                                                                     |            |        |  |
| Safety angles              | L: Color on wall, R: 90deg when facing berm/wooden box, V: top of berm                                                                                                                              |            |        |  |
| Setup notes                |                                                                                                                                                                                                     |            |        |  |