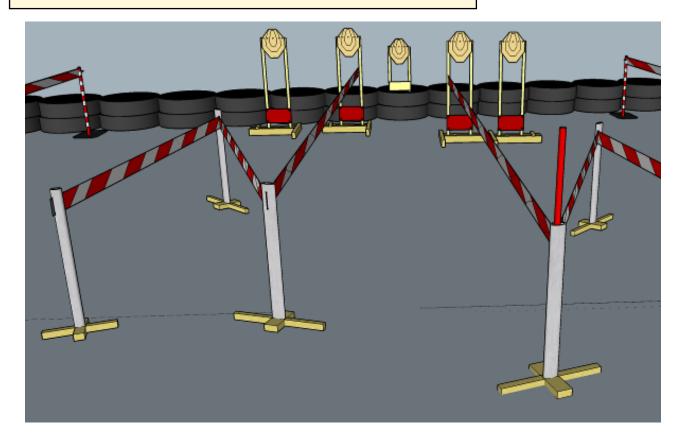

## 2. Labyrinth

| CoF     | Sivil-pistol - Medium    | Points     | 100 p  |
|---------|--------------------------|------------|--------|
| Targets | 5 paper, Total 5 targets | Min rounds | 10     |
| Firearm | Handgun                  | Match-%    | 33.33% |

| Procedure                  | On start signal engage all targets within demarcated area. Tirethreads on ground = faultline. Red/white tape = walls extending up/down to infinity. |
|----------------------------|-----------------------------------------------------------------------------------------------------------------------------------------------------|
| Starting position          | Inside crook of Z (either side) as demonstrated by RO                                                                                               |
| Firearm ready<br>condition | 1, 45 deg angle                                                                                                                                     |
| Start on                   | Audible signal                                                                                                                                      |
| Stop on                    | Last shot                                                                                                                                           |
| Penalties                  | As per current edition of rules                                                                                                                     |
| Safety angles              | L: Color on wall, R: 90deg when facing berm/wooden box, V: top of berm                                                                              |
| Setup notes                |                                                                                                                                                     |