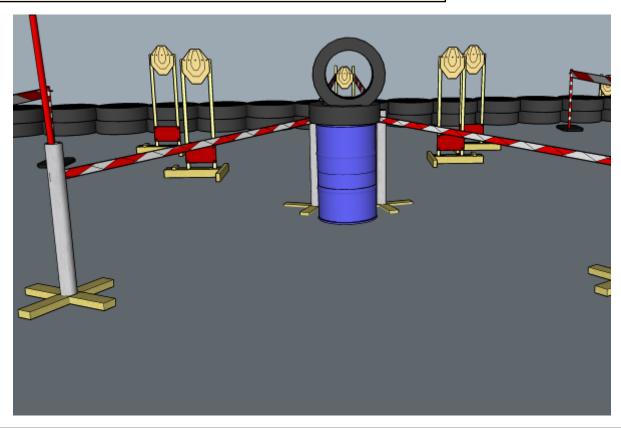

## 2. Angles and an aperture

| CoF     | Sivil-pistol - Medium    | Points     | 100 p  |
|---------|--------------------------|------------|--------|
| Targets | 5 paper, Total 5 targets | Min rounds | 10     |
| Firearm | Handgun                  | Match-%    | 33.33% |

| Procedure               | On start signal engage all targets as they become visible within the demarcated area. Tirethreads on ground = faultline. Red/white tape = walls extending up/down to infinity. Center target MUST be shot through aperture |
|-------------------------|----------------------------------------------------------------------------------------------------------------------------------------------------------------------------------------------------------------------------|
| Starting position       | Anywhere                                                                                                                                                                                                                   |
| Firearm ready condition | 1, 45 deg angle                                                                                                                                                                                                            |
| Start on                | Audible signal                                                                                                                                                                                                             |
| Stop on                 | Last shot                                                                                                                                                                                                                  |
| Penalties               | As per current edition of rules                                                                                                                                                                                            |
| Safety angles           | Left: mark, end of building, right: 90deg when facing berm, vertical: top of berm, horizontal when reloading                                                                                                               |
| Setup notes             | Chaptin Coope it https://shaptinggoid.com. 2005.00.00.00.40                                                                                                                                                                |