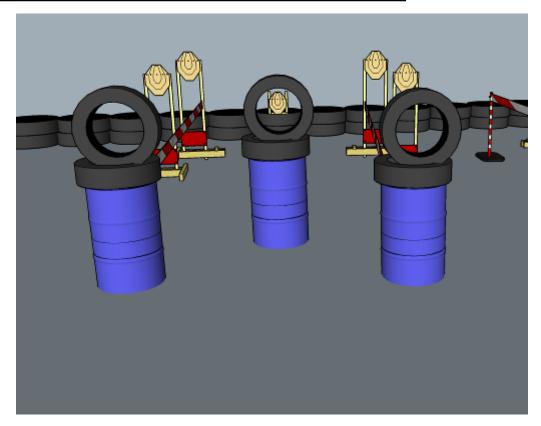

## 1. It's all apertures

| CoF     | Sivil-pistol - Medium    | Points     | 100 p  |
|---------|--------------------------|------------|--------|
| Targets | 5 paper, Total 5 targets | Min rounds | 10     |
| Firearm | Handgun                  | Match-%    | 33.33% |

| Procedure               | On start signal engage all targets as they become visible within the demarcated area. Tirethreads on ground = faultline. Red/white tape = walls extending up/down to infinity. ALL SHOTS must be fired THROUGH APERTURES |
|-------------------------|--------------------------------------------------------------------------------------------------------------------------------------------------------------------------------------------------------------------------|
| Starting position       | Anywhere                                                                                                                                                                                                                 |
| Firearm ready condition | 1, 45 deg angle                                                                                                                                                                                                          |
| Start on                | Audible signal                                                                                                                                                                                                           |
| Stop on                 | Last shot                                                                                                                                                                                                                |
| Penalties               | As per current edition of rules                                                                                                                                                                                          |
| Safety angles           | Left: mark, end of building, right: 90deg when facing berm, vertical: top of berm, horizontal when reloading                                                                                                             |
| Setup notes             |                                                                                                                                                                                                                          |