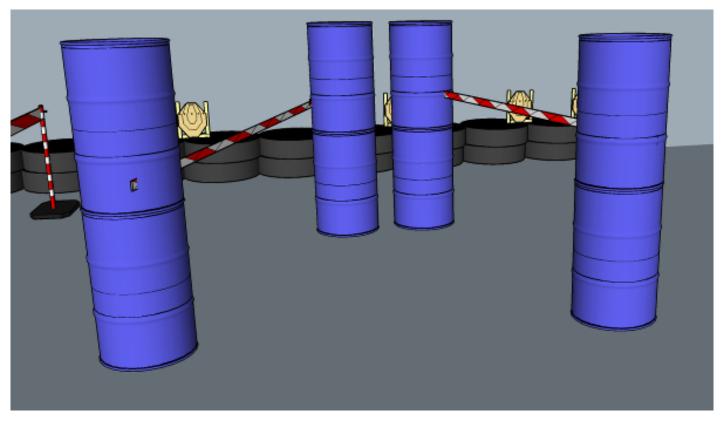

## 3. Just angles

| CoF     | Sivil-pistol - Medium    | Points     | 100 p  |
|---------|--------------------------|------------|--------|
| Targets | 5 paper, Total 5 targets | Min rounds | 10     |
| Firearm | Handgun                  | Match-%    | 33.33% |

| Procedure               | On start signal engage all targets as they become visible within the demarcated area. Tirethreads on ground = faultline. Red/white tape = walls extending up/down to infinity |
|-------------------------|-------------------------------------------------------------------------------------------------------------------------------------------------------------------------------|
| Starting position       | Anywhere                                                                                                                                                                      |
| Firearm ready condition | 1, 45 deg                                                                                                                                                                     |
| Start on                | Audible signal                                                                                                                                                                |
| Stop on                 | Last shot                                                                                                                                                                     |
| Penalties               | As per current edition of rules                                                                                                                                               |
| Safety angles           | Left: mark, end of building, right: 90deg when facing berm, vertical: top of berm, horizontal when reloading                                                                  |
| Setup notes             | Chaptin Coope It https://shaptinggraft.com. 2005.00.00.00.40                                                                                                                  |