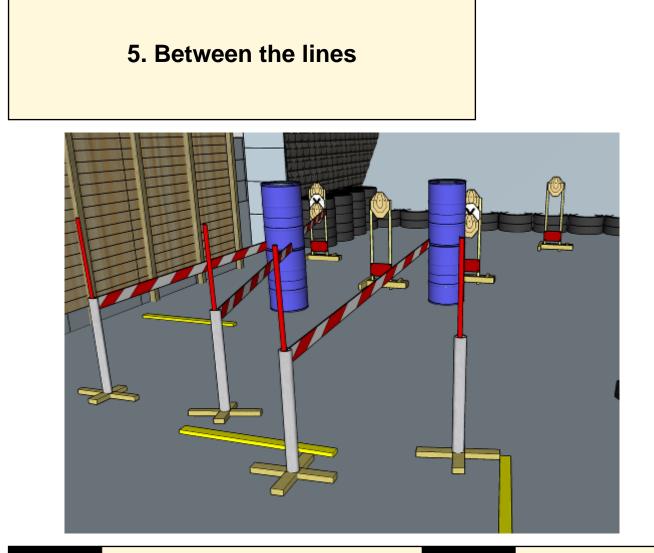

## 1. Hide and seek

| CoF     | Comstock - Medium                  | Points     | 65 p   |
|---------|------------------------------------|------------|--------|
| Targets | 6 paper, 1 popper, Total 7 targets | Min rounds | 13     |
| Firearm | Handgun                            | Match-%    | 12.75% |

| Procedure                  | On start signal engage all targets within the demarcated area. Tirethreads on ground = faultline. Red/white tape = walls extending up/down to infinity |
|----------------------------|--------------------------------------------------------------------------------------------------------------------------------------------------------|
| Starting position          | Anywhere                                                                                                                                               |
| Firearm ready<br>condition | 1, loaded and holstered                                                                                                                                |
| Start on                   | Audible signal                                                                                                                                         |
| Stop on                    | Last shot                                                                                                                                              |
| Penalties                  | As per current edition of rules                                                                                                                        |
| Safety angles              | Left: mark, end of building, right: box on ground/90deg when facing berm, vertical: top of berm, horizontal when reloading                             |
| Setup notes                |                                                                                                                                                        |