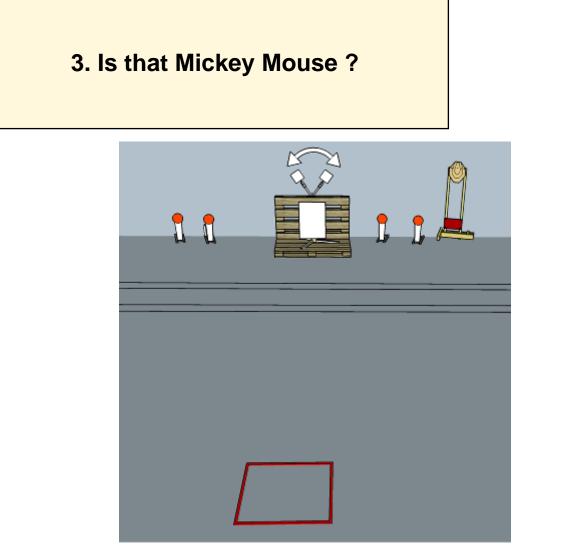

| CoF                        | Comstock - Short                                                                                          | Points     | 40 p  |
|----------------------------|-----------------------------------------------------------------------------------------------------------|------------|-------|
| Targets                    | 1 paper, 4 popper, 2 plates, Total 7 targets                                                              | Min rounds | 8     |
| Firearm                    | Handgun                                                                                                   | Match-%    | 7.84% |
|                            |                                                                                                           |            |       |
| Procedure                  | On start signal engage all targets within the demarcated area. ALL shots must be fired from WITHIN SQUARE |            |       |
| Starting position          | Standing relaxed in square                                                                                |            |       |
| Firearm ready<br>condition | 1, loaded and holstered                                                                                   |            |       |
| Start on                   | Audible signal                                                                                            |            |       |
| Stop on                    | Last shot                                                                                                 |            |       |
| Penalties                  | As per current edition of rules                                                                           |            |       |
| Safety angles              | Left: box on ground, right: mark on wall, vertical: top of berm (logs), horizontal when reloading         |            |       |
| Setup notes                |                                                                                                           |            |       |