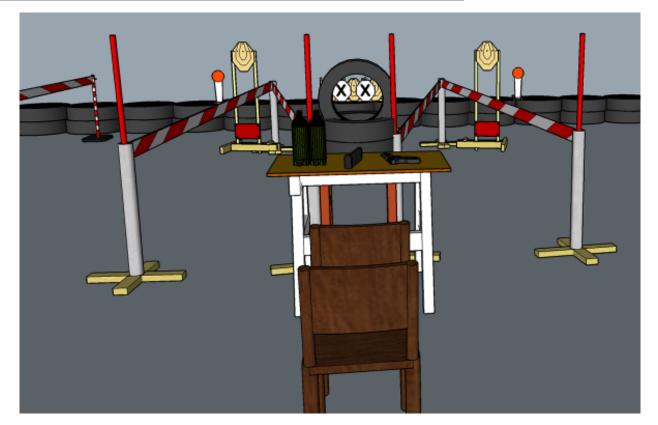

## 2. Grab'n'go

| CoF     | Comstock - Short                               | Points     | 60 p   |
|---------|------------------------------------------------|------------|--------|
| Targets | 5 paper, 2 popper, 2 no-shoot, Total 7 targets | Min rounds | 12     |
| Firearm | Handgun                                        | Match-%    | 11.76% |

| Procedure               | On start signal engage all targets within the demarcated area. Tirethreads on ground = faultline. Red/white tape = walls extending up/down to infinity. Shooter MUST HOLD bottles with one hand AT ALL TIME while shooting |
|-------------------------|----------------------------------------------------------------------------------------------------------------------------------------------------------------------------------------------------------------------------|
| Starting position       | Sitting on chair                                                                                                                                                                                                           |
| Firearm ready condition | 3, unloaded on table, 1st mag to be used on table                                                                                                                                                                          |
| Start on                | Audible signal                                                                                                                                                                                                             |
| Stop on                 | Last shot                                                                                                                                                                                                                  |
| Penalties               | As per current edition of rules                                                                                                                                                                                            |
| Safety angles           | Same as stage 1                                                                                                                                                                                                            |
| Setup notes             |                                                                                                                                                                                                                            |