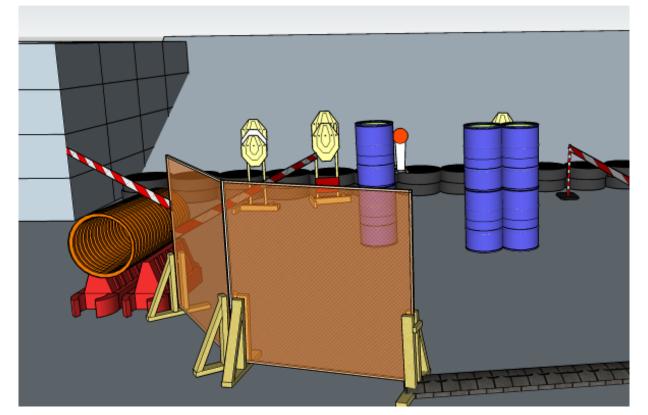

## 1. Hide and seek

| CoF     | Comstock - Medium                  | Points     | 65 p   |
|---------|------------------------------------|------------|--------|
| Targets | 6 paper, 1 popper, Total 7 targets | Min rounds | 13     |
| Firearm | Handgun                            | Match-%    | 12.75% |

| Procedure                  | On start signal engage all targets within the demarcated area. Tirethreads on ground = faultline. Red/white tape = walls extending up/down to infinity |
|----------------------------|--------------------------------------------------------------------------------------------------------------------------------------------------------|
| Starting position          | Anywhere                                                                                                                                               |
| Firearm ready<br>condition | 1, loaded and holstered                                                                                                                                |
| Start on                   | Audible signal                                                                                                                                         |
| Stop on                    | Last shot                                                                                                                                              |
| Penalties                  | As per current edition of rules                                                                                                                        |
| Safety angles              | Left: mark, end of building, right: box on ground/90deg when facing berm, vertical: top of berm, horizontal when reloading                             |
| Setup notes                |                                                                                                                                                        |