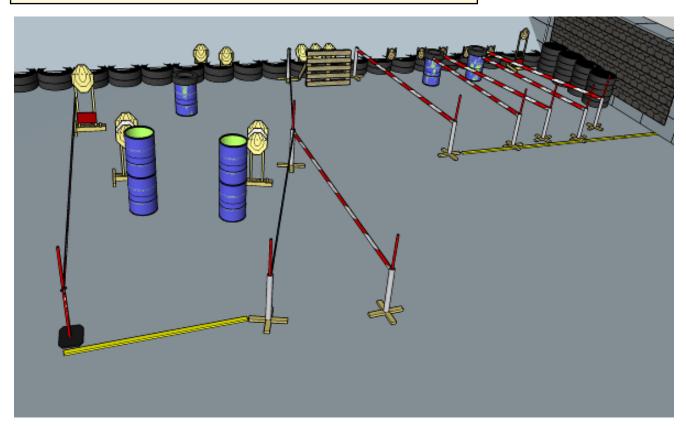

## 4. Knock'em down, then run

| CoF     | Comstock - Long                      | Points     | 125 p  |
|---------|--------------------------------------|------------|--------|
| Targets | 10 paper, 5 popper, Total 15 targets | Min rounds | 25     |
| Firearm | Handgun                              | Match-%    | 24.51% |

| Procedure               | On start signal engage all targets within the demarcated area. Tirethreads on ground = faultline. Red/white tape = walls extending up/down to infinity |
|-------------------------|--------------------------------------------------------------------------------------------------------------------------------------------------------|
| Starting position       | Anywhere                                                                                                                                               |
| Firearm ready condition | 1, loaded & holstered                                                                                                                                  |
| Start on                | Audible signal                                                                                                                                         |
| Stop on                 | Last shot                                                                                                                                              |
| Penalties               | As per current edition of rules                                                                                                                        |
| Safety angles           | Same as stage 3                                                                                                                                        |
| Setup notes             |                                                                                                                                                        |