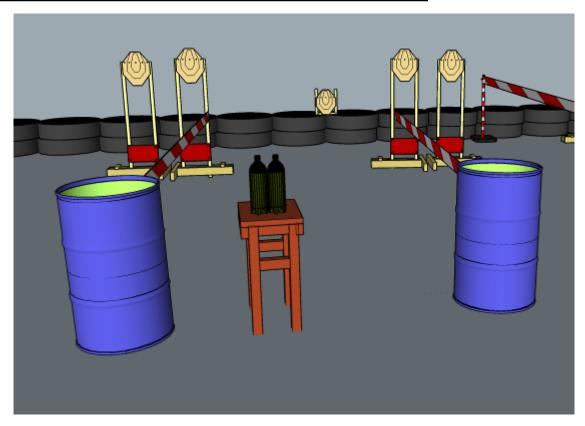

## 1. Two bottles of rum on the wall

| CoF     | Sivil-pistol - Medium    | Points     | 100 p  |
|---------|--------------------------|------------|--------|
| Targets | 5 paper, Total 5 targets | Min rounds | 10     |
| Firearm | Handgun                  | Match-%    | 33.33% |

| Procedure               | On start signal engage all targets as they become visible within the demarcated area. Red/white tape = walls extending up/down to infinity. Tirethreads on ground = faultline. ALL SHOTS must be fired holding bottles in one hand |
|-------------------------|------------------------------------------------------------------------------------------------------------------------------------------------------------------------------------------------------------------------------------|
| Starting position       | Standing behind table                                                                                                                                                                                                              |
| Firearm ready condition | 1, 45 deg. angle                                                                                                                                                                                                                   |
| Start on                | Audible signal                                                                                                                                                                                                                     |
| Stop on                 | Last shot                                                                                                                                                                                                                          |
| Penalties               | As per current edition of rules                                                                                                                                                                                                    |
| Safety angles           | Left: mark, end of building, right: 90deg when facing berm, vertical: top of berm, horizontal when reloading                                                                                                                       |
| Setup notes             |                                                                                                                                                                                                                                    |