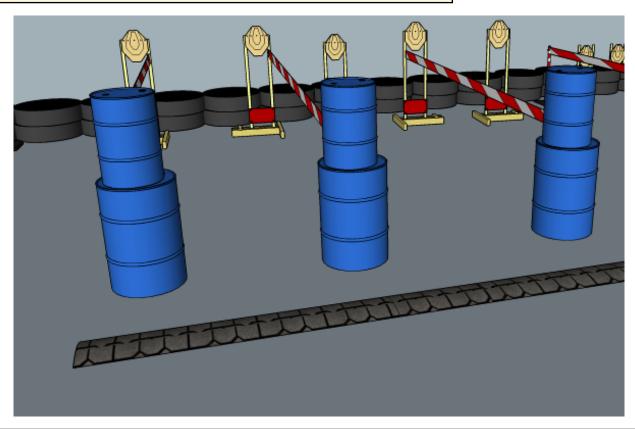

## 3. Walls are closing in

| CoF     | Sivil-pistol - Medium    | Points     | 100 p  |
|---------|--------------------------|------------|--------|
| Targets | 5 paper, Total 5 targets | Min rounds | 10     |
| Firearm | Handgun                  | Match-%    | 33.33% |

| Procedure               | On start signal engage all targets as they become visible within the demarcated area. Red/white tape = walls extending up/down to infinity. Tirethreads on ground = faultline |
|-------------------------|-------------------------------------------------------------------------------------------------------------------------------------------------------------------------------|
| Starting position       | Anywhere                                                                                                                                                                      |
| Firearm ready condition | 1, 45 deg angle                                                                                                                                                               |
| Start on                | Audible signal                                                                                                                                                                |
| Stop on                 | Last shot                                                                                                                                                                     |
| Penalties               | As per current edition of rules                                                                                                                                               |
| Safety angles           | Left: mark, end of building, right: 90deg when facing berm, vertical: top of berm, horizontal when reloading                                                                  |
| Setup notes             | Chartle Coard It https://shaatraagarit.com. 2005 00 00 00 40                                                                                                                  |