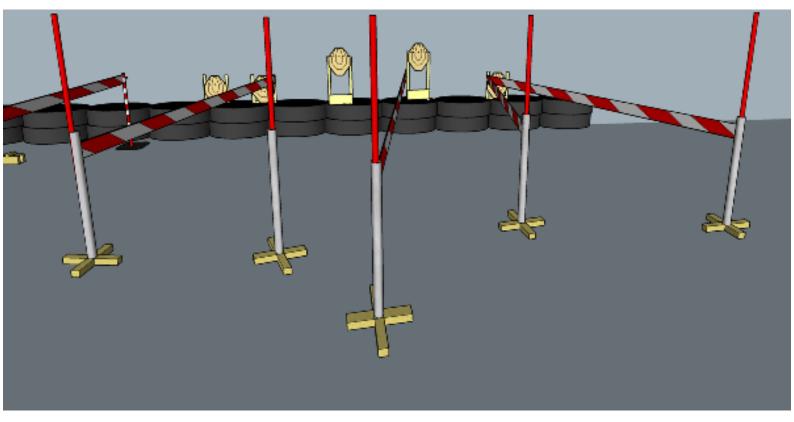

## 2. Speedrun

| CoF     | Sivil-pistol - Medium    | Points     | 100 p  |
|---------|--------------------------|------------|--------|
| Targets | 5 paper, Total 5 targets | Min rounds | 10     |
| Firearm | Handgun                  | Match-%    | 33.33% |

| Procedure               | On start signal engage all targets as they become visible within the demarcated area. Red/white tape = walls extending up/down to infinity. Tirethreads on ground = faultline |
|-------------------------|-------------------------------------------------------------------------------------------------------------------------------------------------------------------------------|
| Starting position       | Anywhere                                                                                                                                                                      |
| Firearm ready condition | 1, 45 deg angle                                                                                                                                                               |
| Start on                | Audible signal                                                                                                                                                                |
| Stop on                 | Last shot                                                                                                                                                                     |
| Penalties               | As per current edition of rules                                                                                                                                               |
| Safety angles           | Left: mark, end of building, right: 90deg when facing berm, vertical: top of berm, horizontal when reloading                                                                  |
| Setup notes             |                                                                                                                                                                               |