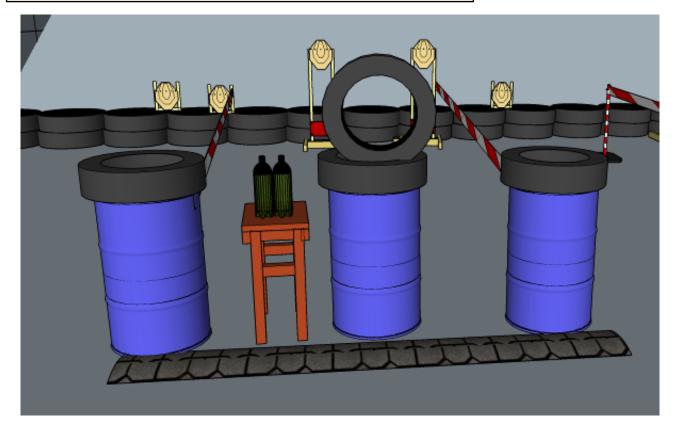

## 1. Which is easier

| CoF     | Sivil-pistol - Medium    | Points     | 100 p  |
|---------|--------------------------|------------|--------|
| Targets | 5 paper, Total 5 targets | Min rounds | 10     |
| Firearm | Handgun                  | Match-%    | 33.33% |

| Procedure                  | On start signal engage all targets within the demarcated area. Tirethreads on ground = faultline. Red/white tape = walls extending up/down to infinity. Left targets MUST be shot while HOLDING BOTTLES in one hand, center targets MUST be shot THROUGH APERTURE |
|----------------------------|-------------------------------------------------------------------------------------------------------------------------------------------------------------------------------------------------------------------------------------------------------------------|
| Starting position          | Anywhere                                                                                                                                                                                                                                                          |
| Firearm ready<br>condition | 1, 45 deg held with both hands                                                                                                                                                                                                                                    |
| Start on                   | Audible signal                                                                                                                                                                                                                                                    |
| Stop on                    | Last shot                                                                                                                                                                                                                                                         |
| Penalties                  | As per current edition of rules                                                                                                                                                                                                                                   |
| Safety angles              | Left: mark, end of building, right: box on ground/90deg when facing berm, vertical: top of berm, horizontal when reloading                                                                                                                                        |
| Setup notes                |                                                                                                                                                                                                                                                                   |