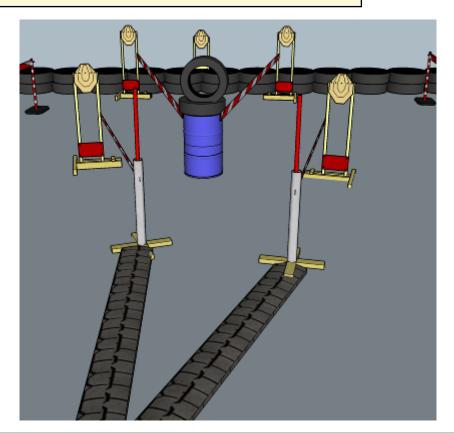

## 2. Corporal

| CoF     | Sivil-pistol - Medium    | Points     | 100 p  |
|---------|--------------------------|------------|--------|
| Targets | 5 paper, Total 5 targets | Min rounds | 10     |
| Firearm | Handgun                  | Match-%    | 33.33% |

| Procedure               | On start signal engage all targets within the demarcated area. Tirethreads on ground = faultline. Red/white tape = walls extending up/down to infinity. Center target MUST be shot through APERTURE |
|-------------------------|-----------------------------------------------------------------------------------------------------------------------------------------------------------------------------------------------------|
| Starting position       | Anywhere                                                                                                                                                                                            |
| Firearm ready condition | 1, 45 deg held in both hands                                                                                                                                                                        |
| Start on                | Audible signal                                                                                                                                                                                      |
| Stop on                 | Last shot                                                                                                                                                                                           |
| Penalties               | As per current edition of rules                                                                                                                                                                     |
| Safety angles           | Left: mark, end of building, right: box on ground/90deg when facing berm, vertical: top of berm, horizontal when reloading                                                                          |
| Setup notes             |                                                                                                                                                                                                     |