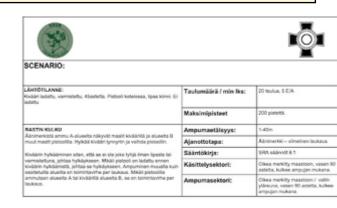

| 2. Pistooli 1                                                                 |                                                    |                                                          |
|-------------------------------------------------------------------------------|----------------------------------------------------|----------------------------------------------------------|
|                                                                               |                                                    |                                                          |
|                                                                               |                                                    |                                                          |
|                                                                               |                                                    |                                                          |
|                                                                               |                                                    | KÕN.                                                     |
|                                                                               |                                                    |                                                          |
| SCENARIO:                                                                     |                                                    | <u> </u>                                                 |
|                                                                               |                                                    | <u> </u>                                                 |
| LÄHTÖTILANNE:                                                                 | Taulumäärä / min lks:                              | 12 taulua, 4 EUA                                         |
| LÄHTÖTILANNE:                                                                 | Taulumäärä / min iks:<br>Maksimipisteot            | 12 toulus, 4 EIA<br>120 pietetta                         |
| LÄHTÖTILANNE:<br>Pistosi ladatu, kotelotu, seisten pakatsa A<br>RASTIN KULIKU |                                                    |                                                          |
| LÄHTÖTILANNE:<br>Pataoli ladattu, koteloitu, seisten pakassa A                | Maksimipisteet                                     | 120 pistettä                                             |
| LÄHTÖTILANNE:<br>Pistosi ladatu, kotelotu, seisten pakatsa A<br>RASTIN KULIKU | Maksimipisteet<br>Ampumaetäisyys:                  | 120 pietortā<br>1-20m                                    |
| LÄHTÖTILANNE:<br>Pistosi ladatu, kotelotu, seisten pakatsa A<br>RASTIN KULIKU | Maksimipisteet<br>Ampumaetäisyys:<br>Ajanottotapa: | 120 pistettä<br>1-20n<br>Alinimerkki – viimeinen laukaus |