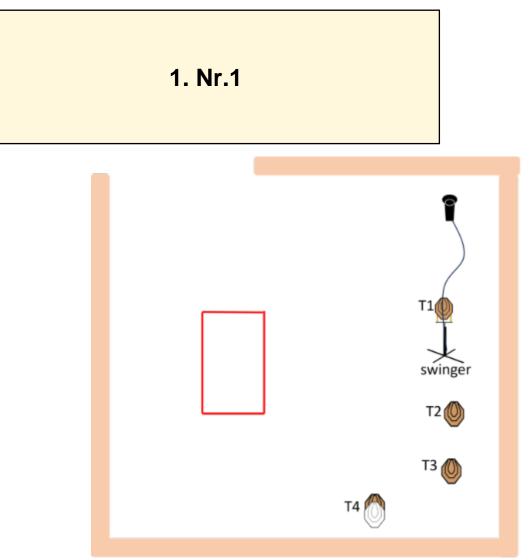

| CoFComstock - ShortPoints45 pTargets4 paper, 1 popper, Total 5 targetsMin rounds9FirearmHandgunMatch-%9.09%ProcedureAt start signal, engage all targets from within the demarcated area.Starting positionGun loaded and holsteredFirearm ready<br>option 1 |  |
|------------------------------------------------------------------------------------------------------------------------------------------------------------------------------------------------------------------------------------------------------------|--|
| Firearm       Handgun       Match-%       9.09%         Procedure       At start signal, engage all targets from within the demarcated area.         Starting position       Gun loaded and holstered         Firearm ready       Ontion 1                 |  |
| Procedure     At start signal, engage all targets from within the demarcated area.       Starting position     Gun loaded and holstered       Firearm ready     Option 1                                                                                   |  |
| Starting position<br>Firearm ready Option 1                                                                                                                                                                                                                |  |
| Starting position<br>Firearm ready Option 1                                                                                                                                                                                                                |  |
| Firearm ready                                                                                                                                                                                                                                              |  |
|                                                                                                                                                                                                                                                            |  |
| condition                                                                                                                                                                                                                                                  |  |
| Start on Audible signal                                                                                                                                                                                                                                    |  |
| Stop on Last shot                                                                                                                                                                                                                                          |  |
| Penalties As per current edition of rules                                                                                                                                                                                                                  |  |
| Safety angles Blå Container enden av haglebrakka                                                                                                                                                                                                           |  |
| Setup notes                                                                                                                                                                                                                                                |  |