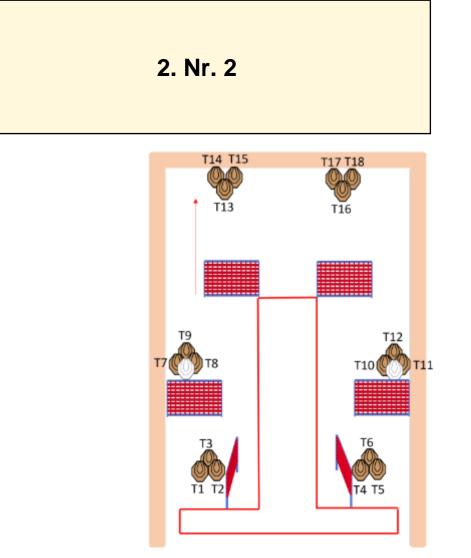

| CoF     | Comstock - Long                        | Points     | 180 p  |
|---------|----------------------------------------|------------|--------|
| Targets | 18 paper, 2 no-shoot, Total 18 targets | Min rounds | 36     |
| Firearm | Handgun                                | Match-%    | 36.36% |

| Procedure                  | At start signal, engage all targets from wuthin the demarcated area. |
|----------------------------|----------------------------------------------------------------------|
| Starting position          | Gun loaded and holstered                                             |
| Firearm ready<br>condition | Option 1                                                             |
| Start on                   | Audible signal                                                       |
| Stop on                    | Last shot                                                            |
| Penalties                  | As per current edition of rules                                      |
| Safety angles              | L 90 R:90                                                            |
| Setup notes                |                                                                      |