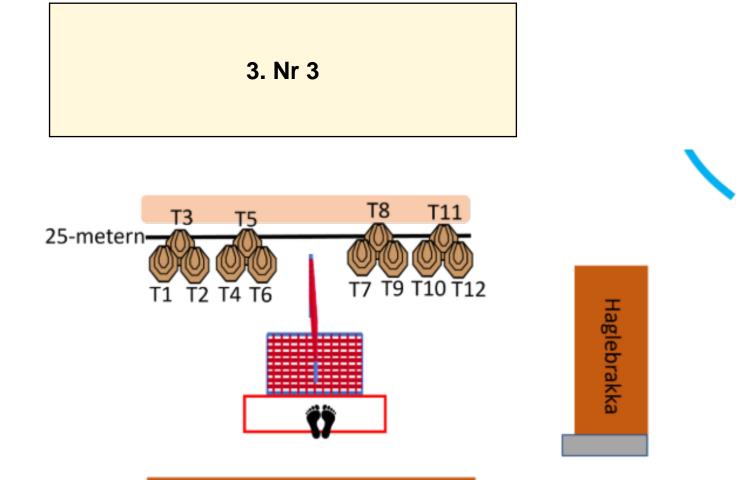

## Klubbhus

| CoF                     | Comstock - Medium                                                    | Points     | 120 p  |
|-------------------------|----------------------------------------------------------------------|------------|--------|
| Targets                 | 12 paper, Total 12 targets                                           | Min rounds | 24     |
| Firearm                 | Handgun                                                              | Match-%    | 24.24% |
|                         |                                                                      |            |        |
| Procedure               | At start signal, engage all targets from within the demarcated area. |            |        |
| Starting position       | gun loaded and holstered. Heels touching mark.                       |            |        |
| Firearm ready condition | Option 1                                                             |            |        |
| Start on                | Audible signal                                                       |            |        |
| Stop on                 | Last shot                                                            |            |        |
| Penalties               | As per current edition of rules                                      |            |        |
| Safety angles           | L: Blå Container R: Ende av haglebrakka                              |            |        |
| Setup notes             |                                                                      |            |        |