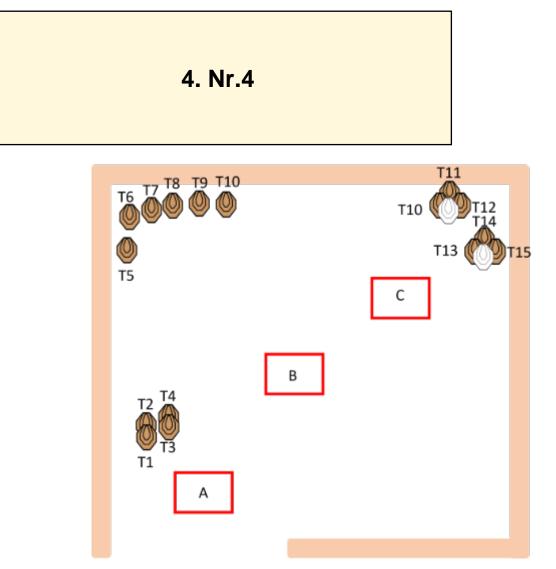

| CoF     | Comstock - Long                        | Points     | 150 p  |
|---------|----------------------------------------|------------|--------|
| Targets | 15 paper, 2 no-shoot, Total 15 targets | Min rounds | 30     |
| Firearm | Handgun                                | Match-%    | 30.30% |

| Procedure               | At start signal engage target T1-T4 from Box A, Target T5-T10 from Box B, and Target T10-T15 from Box C. |
|-------------------------|----------------------------------------------------------------------------------------------------------|
| Starting position       | Gun loaded and holstered in either Box A, B or C                                                         |
| Firearm ready condition | Option 1                                                                                                 |
| Start on                | Audible signal                                                                                           |
| Stop on                 | Last shot                                                                                                |
| Penalties               | As per current edition of rules                                                                          |
| Safety angles           | Fixed left and right marking                                                                             |
| Setup notes             |                                                                                                          |