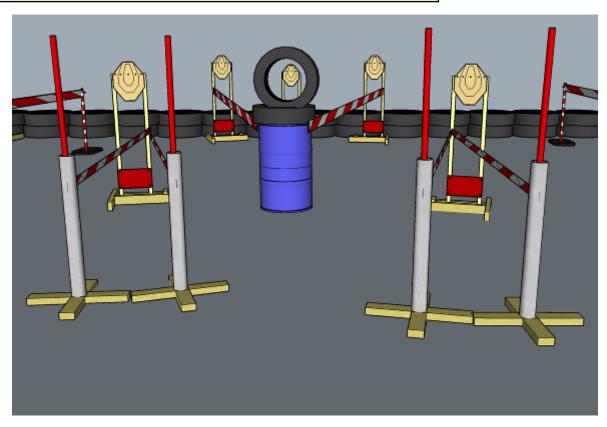

## 2. All in the angles

| CoF     | Sivil-pistol - Medium    | Points     | 100 p  |
|---------|--------------------------|------------|--------|
| Targets | 5 paper, Total 5 targets | Min rounds | 10     |
| Firearm | Handgun                  | Match-%    | 33.33% |

| Procedure               | On start signal engage all targets within the demarcated area. Tirethreads on ground = faultline. Red/white tape = walls extending up/down to infinity |
|-------------------------|--------------------------------------------------------------------------------------------------------------------------------------------------------|
| Starting position       | Center, middle of separators (as imaged)                                                                                                               |
| Firearm ready condition | Loaded, 45 deg                                                                                                                                         |
| Start on                | Audible signal                                                                                                                                         |
| Stop on                 | Last shot                                                                                                                                              |
| Penalties               | As per current edition of rules                                                                                                                        |
| Safety angles           | Left: mark, end of building, right: box on ground/90deg when facing berm, vertical: top of berm, horizontal when reloading                             |
| Setup notes             |                                                                                                                                                        |