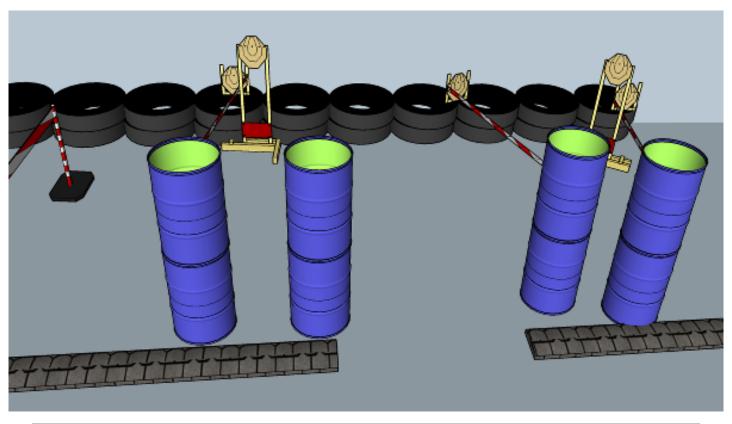

## 3. Around the corners

| CoF     | Sivil-pistol - Medium    | Points     | 100 p  |
|---------|--------------------------|------------|--------|
| Targets | 5 paper, Total 5 targets | Min rounds | 10     |
| Firearm | Handgun                  | Match-%    | 33.33% |

| Procedure               | On start signal engage all targets within the demarcated area. Tirethreads on ground = faultline. Red/white tape = walls extending up/down to infinity |
|-------------------------|--------------------------------------------------------------------------------------------------------------------------------------------------------|
| Starting position       | Anywhere                                                                                                                                               |
| Firearm ready condition | Loaded, 45 deg                                                                                                                                         |
| Start on                | Audible signal                                                                                                                                         |
| Stop on                 | Last shot                                                                                                                                              |
| Penalties               | As per current edition of rules                                                                                                                        |
| Safety angles           | Left: mark, end of building, right: box on ground/90deg when facing berm, vertical: top of berm, horizontal when reloading                             |
| Setup notes             | Chaptha Coord It https://shaptageorgit.com. 2005.00.00.40                                                                                              |