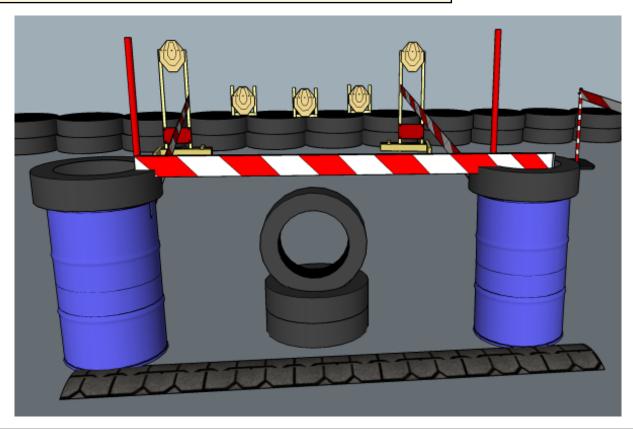

## 1. Take a knee?

| CoF     | Sivil-pistol - Medium    | Points     | 100 p  |
|---------|--------------------------|------------|--------|
| Targets | 5 paper, Total 5 targets | Min rounds | 10     |
| Firearm | Handgun                  | Match-%    | 33.33% |

| Procedure               | On start signal engage all targets within the demarcated area. Tirethreads on ground = faultline. Red/white tape = walls extending up/down to infinity |
|-------------------------|--------------------------------------------------------------------------------------------------------------------------------------------------------|
| Starting position       | Anywhere                                                                                                                                               |
| Firearm ready condition | Loaded, 45 deg                                                                                                                                         |
| Start on                | Audible signal                                                                                                                                         |
| Stop on                 | Last shot                                                                                                                                              |
| Penalties               | As per current edition of rules                                                                                                                        |
| Safety angles           | Left: mark, end of building, right: box on ground/90deg when facing berm, vertical: top of berm, horizontal when reloading                             |
| Setup notes             | Chaptha Coord It https://shaptageorgit.com. 2005.00.00.40                                                                                              |