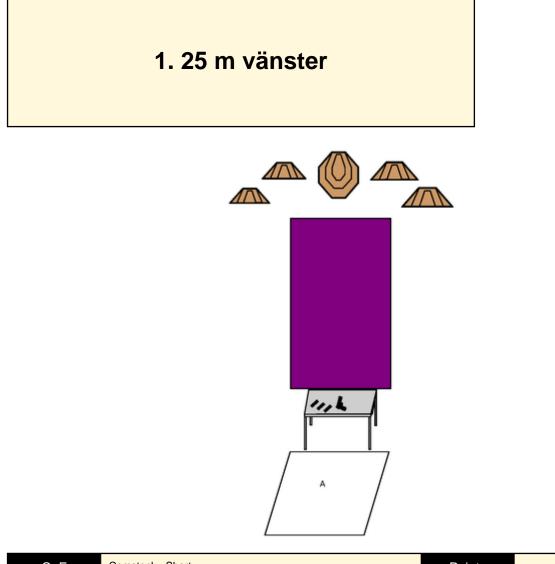

| CoF     | Comstock - Short         | Points     | 50 p   |
|---------|--------------------------|------------|--------|
| Targets | 5 paper, Total 5 targets | Min rounds | 10     |
| Firearm | Handgun                  | Match-%    | 11.63% |

| Procedure               |                                                                        |
|-------------------------|------------------------------------------------------------------------|
| Starting position       | Standing relaxed behind table, Unloaded gun and all magazines on table |
| Firearm ready condition |                                                                        |
| Start on                | Audible signal                                                         |
| Stop on                 | Last shot                                                              |
| Penalties               | As per current edition of rules                                        |
| Safety angles           | L/R                                                                    |
| Setup notes             |                                                                        |