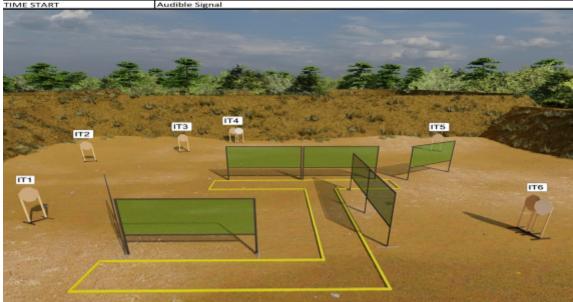

### 7. GEARBOX CONNEXION

## No image

| CoF     | Comstock - Medium                    | Points     | 115 p  |
|---------|--------------------------------------|------------|--------|
| Targets | 11 paper, 1 popper, Total 12 targets | Min rounds | 23     |
| Firearm | Handgun                              | Match-%    | 16.67% |

| Procedure               | On audible start signal engage targets |
|-------------------------|----------------------------------------|
| Starting position       | Toes of both feet touching A           |
| Firearm ready condition | Loaded                                 |
| Start on                | Audible signal                         |
| Stop on                 | Last shot                              |
| Penalties               | As per current edition of rules        |
| Safety angles           | L/R                                    |
| Setup notes             |                                        |