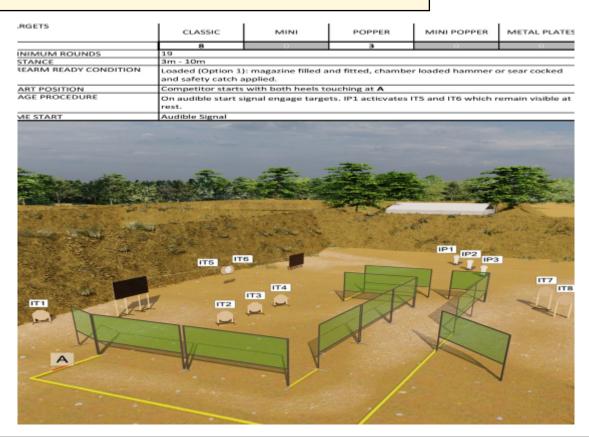

#### 3. Zinia Internet

| CoF     | Comstock - Medium                               | Points     | 95 p   |
|---------|-------------------------------------------------|------------|--------|
| Targets | 8 paper, 3 popper, 1 no-shoot, Total 11 targets | Min rounds | 19     |
| Firearm | Handgun                                         | Match-%    | 13.77% |

| Procedure               | On audible start signal engage targets                      |
|-------------------------|-------------------------------------------------------------|
| Starting position       | Heels of both feet touching A                               |
| Firearm ready condition | Loaded                                                      |
| Start on                | Audible signal                                              |
| Stop on                 | Last shot                                                   |
| Penalties               | As per current edition of rules                             |
| Safety angles           | L/R                                                         |
| Setup notes             | Shoot'n Score It https://shootnscoreit.com 2025-07-10 13:37 |