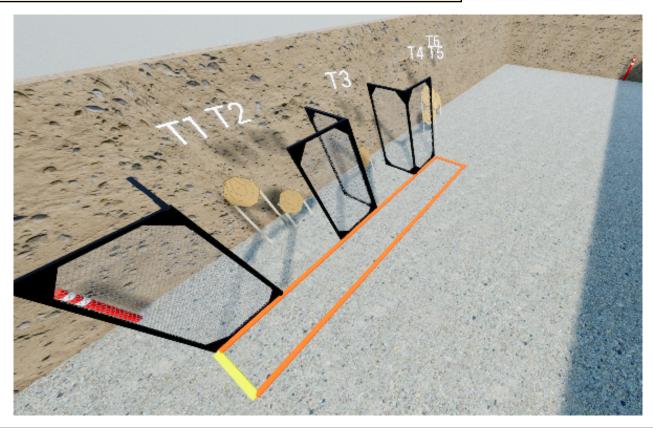

| CoF     | Comstock - Short                     | Points     | 60 p   |
|---------|--------------------------------------|------------|--------|
| Targets | 6 paper, 2 no-shoot, Total 6 targets | Min rounds | 12     |
| Firearm | Handgun                              | Match-%    | 10.91% |

| Procedure               |                                                             |
|-------------------------|-------------------------------------------------------------|
| Starting position       |                                                             |
| Firearm ready condition |                                                             |
| Start on                | Audible signal                                              |
| Stop on                 | Last shot                                                   |
| Penalties               | As per current edition of rules                             |
| Safety angles           | L/R                                                         |
| Setup notes             | Shoot'n Score It https://shootnscoreit.com 2025-07-12 16:19 |