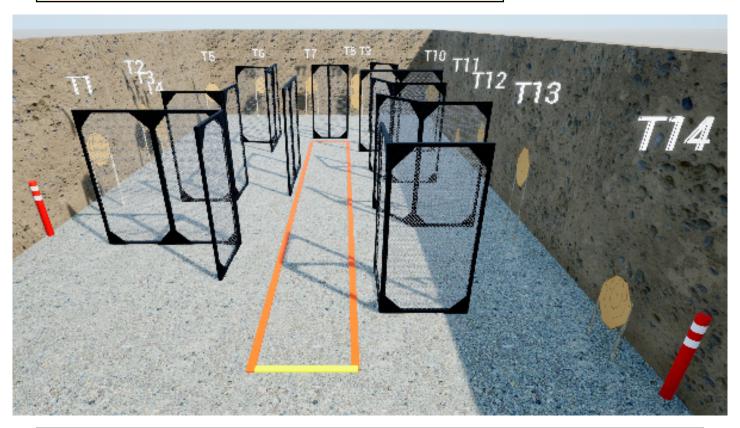

| CoF     | Comstock - Long            | Points     | 140 p  |
|---------|----------------------------|------------|--------|
| Targets | 14 paper, Total 14 targets | Min rounds | 28     |
| Firearm | Handgun                    | Match-%    | 25.45% |

| Procedure               |                                                            |
|-------------------------|------------------------------------------------------------|
| Starting position       | Standing                                                   |
| Firearm ready condition |                                                            |
| Start on                | Audible signal                                             |
| Stop on                 | Last shot                                                  |
| Penalties               | As per current edition of rules                            |
| Safety angles           | L/R                                                        |
| Setup notes             | Chartle Coard It https://sheatrassprit.com 2005 07.40.4040 |