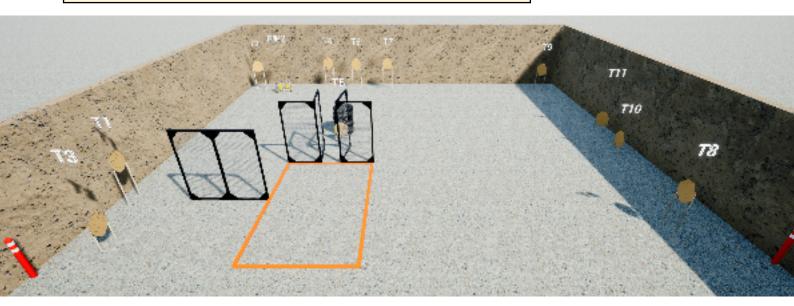

| CoF     | Comstock - Medium                    | Points     | 120 p  |
|---------|--------------------------------------|------------|--------|
| Targets | 11 paper, 2 plates, Total 13 targets | Min rounds | 24     |
| Firearm | Handgun                              | Match-%    | 21.82% |

| Procedure         |                                 |
|-------------------|---------------------------------|
| Starting position | Standing                        |
| Firearm ready     |                                 |
| condition         |                                 |
| Start on          | Audible signal                  |
| Stop on           | Last shot                       |
| Penalties         | As per current edition of rules |
| Safety angles     | L/R                             |
| Setup notes       |                                 |