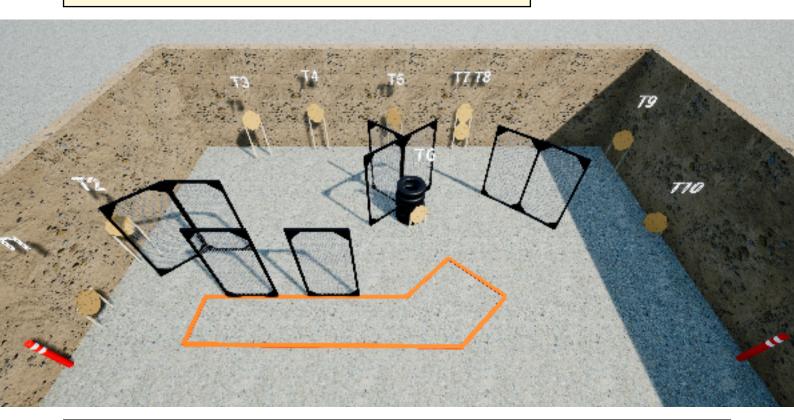

| CoF     | Comstock - Medium                      | Points     | 110 p  |
|---------|----------------------------------------|------------|--------|
| Targets | 11 paper, 2 no-shoot, Total 11 targets | Min rounds | 22     |
| Firearm | Handgun                                | Match-%    | 20.00% |

| Procedure               |                                 |
|-------------------------|---------------------------------|
| Starting position       | Standing                        |
| Firearm ready condition |                                 |
| Start on                | Audible signal                  |
| Stop on                 | Last shot                       |
| Penalties               | As per current edition of rules |
| Safety angles           | L/R                             |
| Setup notes             |                                 |