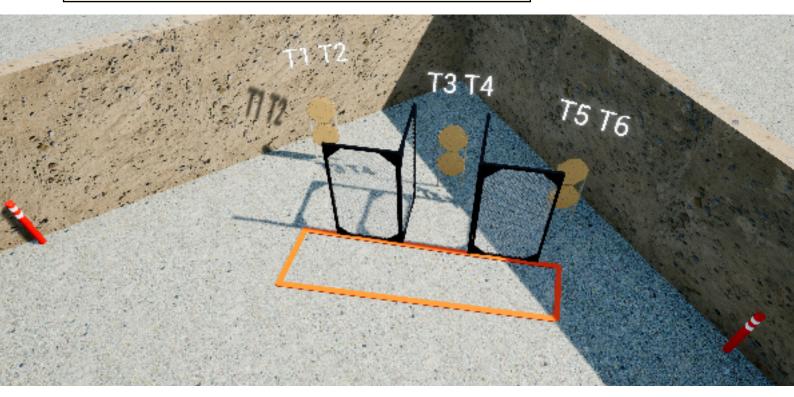

| CoF     | Comstock - Medium                      | Points     | 110 p  |
|---------|----------------------------------------|------------|--------|
| Targets | 11 paper, 2 no-shoot, Total 11 targets | Min rounds | 22     |
| Firearm | Handgun                                | Match-%    | 20.00% |

| Procedure               |                                 |
|-------------------------|---------------------------------|
| Starting position       | Standing                        |
| Firearm ready condition |                                 |
| Start on                | Audible signal                  |
| Stop on                 | Last shot                       |
| Penalties               | As per current edition of rules |
| Safety angles           | L/R                             |
| Setup notes             |                                 |