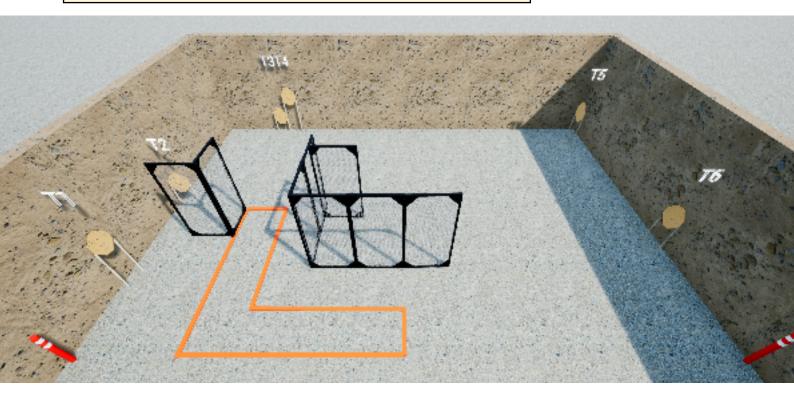

| CoF     | Comstock - Short         | Points     | 60 p   |
|---------|--------------------------|------------|--------|
| Targets | 6 paper, Total 6 targets | Min rounds | 12     |
| Firearm | Handgun                  | Match-%    | 10.91% |

| Procedure         |                                 |
|-------------------|---------------------------------|
| Starting position | Standing                        |
| Firearm ready     |                                 |
| condition         |                                 |
| Start on          | Audible signal                  |
| Stop on           | Last shot                       |
| Penalties         | As per current edition of rules |
| Safety angles     | L/R                             |
| Setup notes       |                                 |