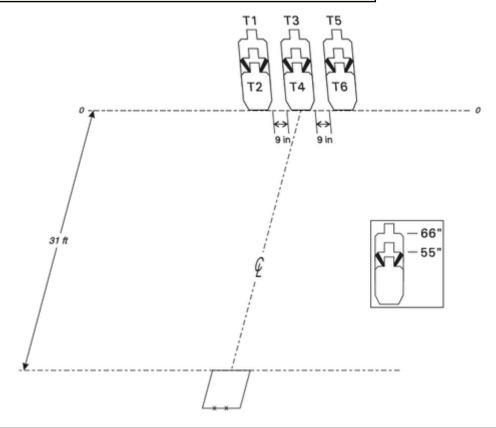

| Procedure         | Upon start signal and from within the shooting box, engage either the upper three targets or the lower three targets with only two rounds each, perform a mandatory reload, and engage the remaining three targets with only two rounds each.                                                                                                                                                                                                                                                                                               |
|-------------------|---------------------------------------------------------------------------------------------------------------------------------------------------------------------------------------------------------------------------------------------------------------------------------------------------------------------------------------------------------------------------------------------------------------------------------------------------------------------------------------------------------------------------------------------|
| Starting position | Standing inside the fault lines, heels against the X's on the back of the shooting box. Gun is loade                                                                                                                                                                                                                                                                                                                                                                                                                                        |
| Firearm ready     |                                                                                                                                                                                                                                                                                                                                                                                                                                                                                                                                             |
| condition         |                                                                                                                                                                                                                                                                                                                                                                                                                                                                                                                                             |
| Start on          | Audible signal                                                                                                                                                                                                                                                                                                                                                                                                                                                                                                                              |
| Stop on           | Last shot                                                                                                                                                                                                                                                                                                                                                                                                                                                                                                                                   |
| Penalties         | As per current edition of rules                                                                                                                                                                                                                                                                                                                                                                                                                                                                                                             |
| Safety angles     | L/R                                                                                                                                                                                                                                                                                                                                                                                                                                                                                                                                         |
| Setup notes       | Targets are set at 31 feet from the front of the shooting box, and are spaced 9 inches apart, edge to edge. The shoulders of T1, T3, and T5 are at 66 inches. The shoulders of the no-shoots are at 55 inches. Set the top edges of T2, T4, and T6 at 7.5 inches below the top edge of the no-shoot.) All targets must be aligned vertically, edge to edge.  The shooting box is a standard 3 foot by 3 foot box. The X marks are to be 12 inches in from each side of the box. Shoot'n Score It https://shootnscoreit.com 2025-08-24 15:13 |